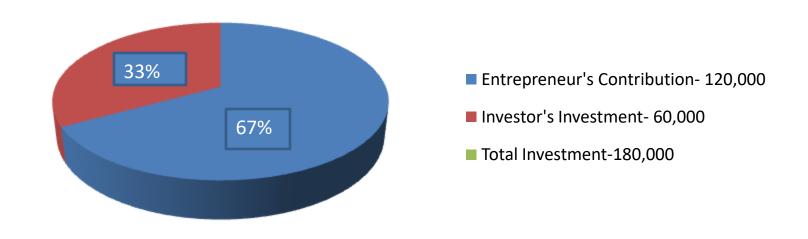

| Proposed Nobin Udyokta Business Info              |   |                                                                                                                                                                                                                                                                                                                                   |  |  |  |
|---------------------------------------------------|---|-----------------------------------------------------------------------------------------------------------------------------------------------------------------------------------------------------------------------------------------------------------------------------------------------------------------------------------|--|--|--|
| Business Name                                     | : | ANOWAR DAIRY FARM                                                                                                                                                                                                                                                                                                                 |  |  |  |
| Location                                          |   | Hailjor West Para, Amraid.                                                                                                                                                                                                                                                                                                        |  |  |  |
| Total Investment in BDT                           | : | BDT 180,000/-                                                                                                                                                                                                                                                                                                                     |  |  |  |
| Financing                                         | : | Self BDT 120,000/- (from existing business) 67% Required Investment BDT 60,000/- (as equity) 33%                                                                                                                                                                                                                                  |  |  |  |
| Present salary/drawings from business (estimates) | : | BDT 4,000/-                                                                                                                                                                                                                                                                                                                       |  |  |  |
| Proposed Salary                                   | : | BDT 4,000/-                                                                                                                                                                                                                                                                                                                       |  |  |  |
| Size of Farm                                      | : | 10 ft x 08 ft= 80 square ft                                                                                                                                                                                                                                                                                                       |  |  |  |
| Implementation                                    | : | <ul> <li>He has one cow, two calves in his farm.</li> <li>Average daily milk production is 07 liter and milk price is BDT 60/</li> <li>The business is operated by entrepreneur. Existing no employee.</li> <li>The farm is owned.</li> <li>Collects cows from Amraid Bazar.</li> <li>Agreed grace period is 3 months.</li> </ul> |  |  |  |

| Investment Breakdown |      |                   |         |          |        |        |          |
|----------------------|------|-------------------|---------|----------|--------|--------|----------|
| Existing             |      |                   |         | Proposed |        |        | Proposed |
| Particulars          | Qty. | <b>Unit Price</b> | Amount  | Qty.     | Unit   | Amount | Total    |
|                      |      |                   | (BDT)   |          | Price  | (BDT)  |          |
| Cow                  | 1    | 60,000            | 60,000  | 1        | 60,000 | 60,000 | 120,000  |
| Calf                 | 2    | 30,000            | 60,000  |          |        |        | 60,000   |
| Total                | 3    |                   | 120,000 | 1        |        | 60,000 | 180,000  |