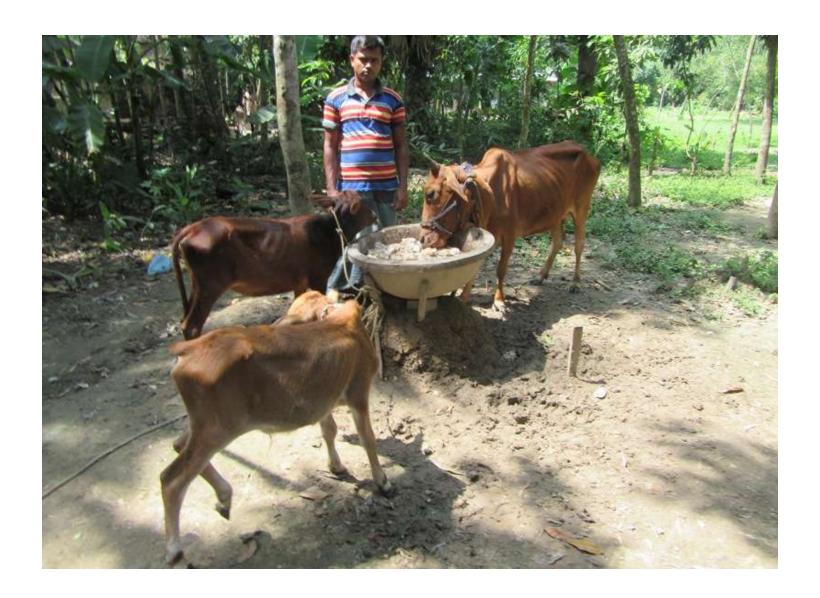

| Proposed Nobin Udyokta Business Info              |   |                                                                                                                                                                                                                                                                                                                                   |  |  |  |
|---------------------------------------------------|---|-----------------------------------------------------------------------------------------------------------------------------------------------------------------------------------------------------------------------------------------------------------------------------------------------------------------------------------|--|--|--|
| Business Name                                     | : | ANOWAR DAIRY FARM                                                                                                                                                                                                                                                                                                                 |  |  |  |
| Location                                          |   | Hailjor West Para, Amraid.                                                                                                                                                                                                                                                                                                        |  |  |  |
| Total Investment in BDT                           | : | BDT 180,000/-                                                                                                                                                                                                                                                                                                                     |  |  |  |
| Financing                                         | : | Self BDT 120,000/- (from existing business) 67% Required Investment BDT 60,000/- (as equity) 33%                                                                                                                                                                                                                                  |  |  |  |
| Present salary/drawings from business (estimates) | : | BDT 4,000/-                                                                                                                                                                                                                                                                                                                       |  |  |  |
| Proposed Salary                                   | : | BDT 4,000/-                                                                                                                                                                                                                                                                                                                       |  |  |  |
| Size of Farm                                      | : | 10 ft x 08 ft= 80 square ft                                                                                                                                                                                                                                                                                                       |  |  |  |
| Implementation                                    | : | <ul> <li>He has one cow, two calves in his farm.</li> <li>Average daily milk production is 07 liter and milk price is BDT 60/</li> <li>The business is operated by entrepreneur. Existing no employee.</li> <li>The farm is owned.</li> <li>Collects cows from Amraid Bazar.</li> <li>Agreed grace period is 3 months.</li> </ul> |  |  |  |