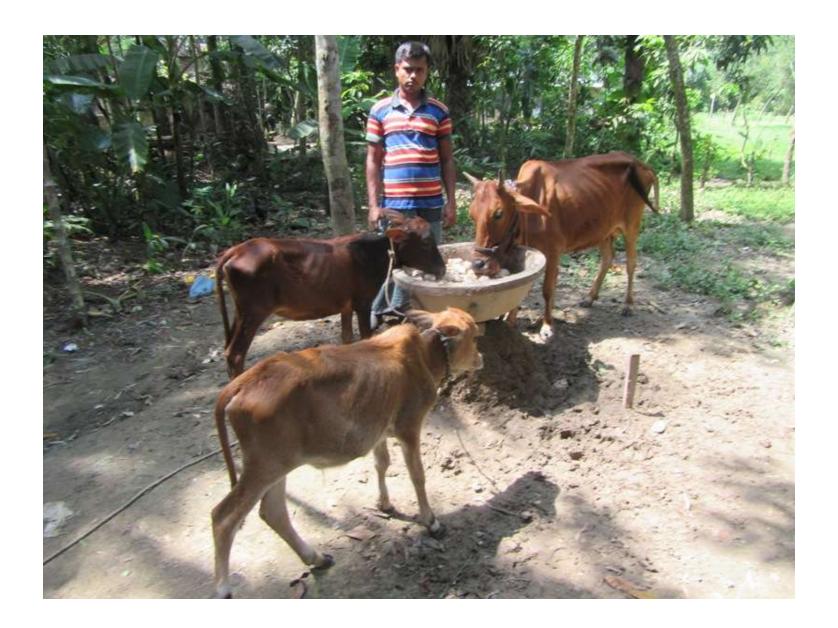

| Proposed Nobin Udyokta Business Info              |   |                                                                                                                                                                                                                                                                                                                                   |  |  |  |
|---------------------------------------------------|---|-----------------------------------------------------------------------------------------------------------------------------------------------------------------------------------------------------------------------------------------------------------------------------------------------------------------------------------|--|--|--|
| Business Name                                     | : | ANOWAR DAIRY FARM                                                                                                                                                                                                                                                                                                                 |  |  |  |
| Location                                          |   | Hailjor West Para, Amraid.                                                                                                                                                                                                                                                                                                        |  |  |  |
| Total Investment in BDT                           | : | BDT 180,000/-                                                                                                                                                                                                                                                                                                                     |  |  |  |
| Financing                                         | : | Self BDT 120,000/- (from existing business) 67% Required Investment BDT 60,000/- (as equity) 33%                                                                                                                                                                                                                                  |  |  |  |
| Present salary/drawings from business (estimates) | : | BDT 4,000/-                                                                                                                                                                                                                                                                                                                       |  |  |  |
| Proposed Salary                                   | : | BDT 4,000/-                                                                                                                                                                                                                                                                                                                       |  |  |  |
| Size of Farm                                      | : | 10 ft x 08 ft= 80 square ft                                                                                                                                                                                                                                                                                                       |  |  |  |
| Implementation                                    | : | <ul> <li>He has one cow, two calves in his farm.</li> <li>Average daily milk production is 07 liter and milk price is BDT 60/</li> <li>The business is operated by entrepreneur. Existing no employee.</li> <li>The farm is owned.</li> <li>Collects cows from Amraid Bazar.</li> <li>Agreed grace period is 3 months.</li> </ul> |  |  |  |

# Pictures