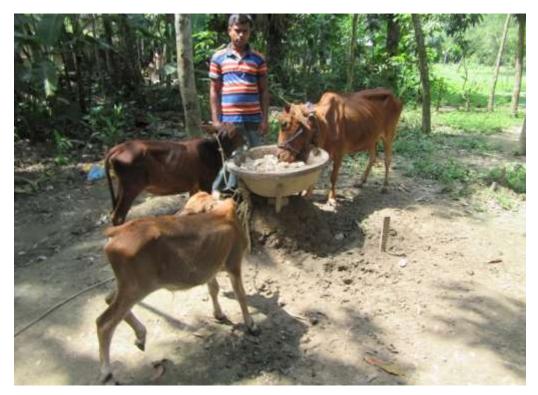

| Proposed Nobin Udyokta Business Info              |   |                                                                                                                                                                                                                                                                                                                                   |  |  |  |
|---------------------------------------------------|---|-----------------------------------------------------------------------------------------------------------------------------------------------------------------------------------------------------------------------------------------------------------------------------------------------------------------------------------|--|--|--|
| Business Name                                     | : | ANOWAR DAIRY FARM                                                                                                                                                                                                                                                                                                                 |  |  |  |
| Location                                          |   | Hailjor West Para, Amraid.                                                                                                                                                                                                                                                                                                        |  |  |  |
| Total Investment in BDT                           | : | BDT 180,000/-                                                                                                                                                                                                                                                                                                                     |  |  |  |
| Financing                                         | : | Self BDT 120,000/- (from existing business) 67% Required Investment BDT 60,000/- (as equity) 33%                                                                                                                                                                                                                                  |  |  |  |
| Present salary/drawings from business (estimates) | : | BDT 4,000/-                                                                                                                                                                                                                                                                                                                       |  |  |  |
| Proposed Salary                                   | : | BDT 4,000/-                                                                                                                                                                                                                                                                                                                       |  |  |  |
| Size of Farm                                      | : | 10 ft x 08 ft= 80 square ft                                                                                                                                                                                                                                                                                                       |  |  |  |
| Implementation                                    | : | <ul> <li>He has one cow, two calves in his farm.</li> <li>Average daily milk production is 07 liter and milk price is BDT 60/</li> <li>The business is operated by entrepreneur. Existing no employee.</li> <li>The farm is owned.</li> <li>Collects cows from Amraid Bazar.</li> <li>Agreed grace period is 3 months.</li> </ul> |  |  |  |

# Pictures