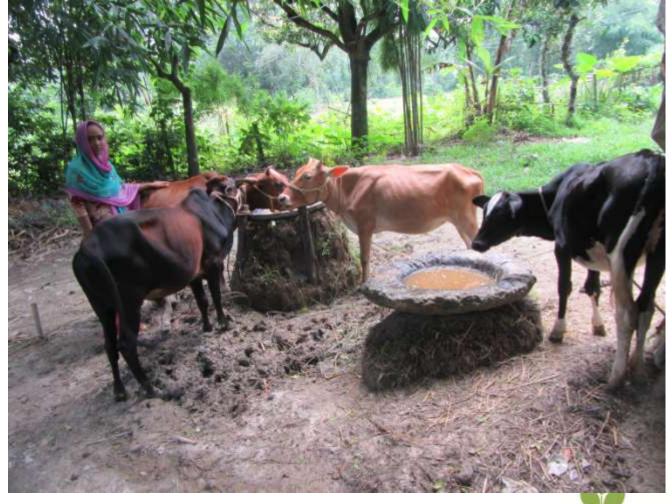

#### **Proposed NU Business Name: SHULI DAIRY FRAM**



Project identification and prepared by : MD MAHAFUJUR RAHAN Sreepur Unit, Gazipur

Project verified by: Md.Siddikur Rahaman



Grameen Shakti Samajik Byabosha Ltd.

| Brief Bio of The Proposed Nobin Udyokta                                                                        |    |                                                                                                                                                                         |  |  |  |
|----------------------------------------------------------------------------------------------------------------|----|-------------------------------------------------------------------------------------------------------------------------------------------------------------------------|--|--|--|
| Name