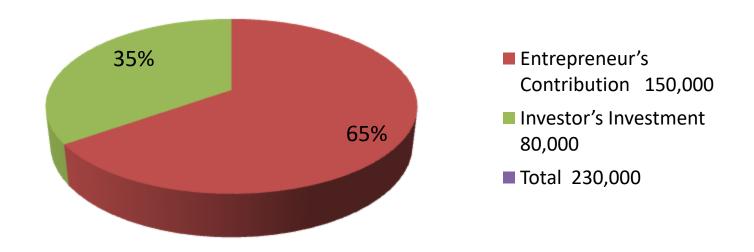

| Proposed Nobin Udyokta Business Info              |   |                                                                                                                                                                                                                                                                         |  |  |  |
|---------------------------------------------------|---|-------------------------------------------------------------------------------------------------------------------------------------------------------------------------------------------------------------------------------------------------------------------------|--|--|--|
| Business Name                                     |   | SHULI DAIRY FRAM                                                                                                                                                                                                                                                        |  |  |  |
| Location                                          | : | Sreepur, Gazipur.                                                                                                                                                                                                                                                       |  |  |  |
| Total Investment in BDT                           | : | BDT 230000/=                                                                                                                                                                                                                                                            |  |  |  |
| Financing                                         | : | Self BDT 150000/-(from existing business) 21%                                                                                                                                                                                                                           |  |  |  |
|                                                   |   | Required Investment BDT 80000/-(as equity) 79%                                                                                                                                                                                                                          |  |  |  |
| Present salary/drawings from business (estimates) | : | BDT 5000/=                                                                                                                                                                                                                                                              |  |  |  |
| Proposed Salary                                   | : | BDT 5,000/-                                                                                                                                                                                                                                                             |  |  |  |
| Size of shop                                      | : | 10ft x 15 ft= 150 square ft                                                                                                                                                                                                                                             |  |  |  |
| Implementation                                    | : | <ul> <li>Currently run a shop like as Khamar</li> <li>Average 20% gain on sales.</li> <li>The business is operating by entrepreneur. Existing no employe.</li> <li>Collects goods from</li> <li>The Khamar is won.</li> <li>Agreed grace period is 3 months.</li> </ul> |  |  |  |

| Investment Breakdown |            |        |                   |   |        |        |          |
|----------------------|------------|--------|-------------------|---|--------|--------|----------|
|                      | Proposed   |        |                   |   |        |        |          |
| Particulars          | ılars Qty. |        | Unit Price Amount |   | Unit   | Amount | Proposed |
|                      |            |        | (BDT)             |   | Price  | (BDT)  | Total    |
| Cow                  | 3          | 50,000 | 150,000           | 2 | 40000  | 80,000 | 230,000  |
|                      |            |        | 0                 |   |        | 0      | 0        |
|                      | 3          | 50000  | 150000            | 2 | 40,000 | 80,000 | 230,000  |