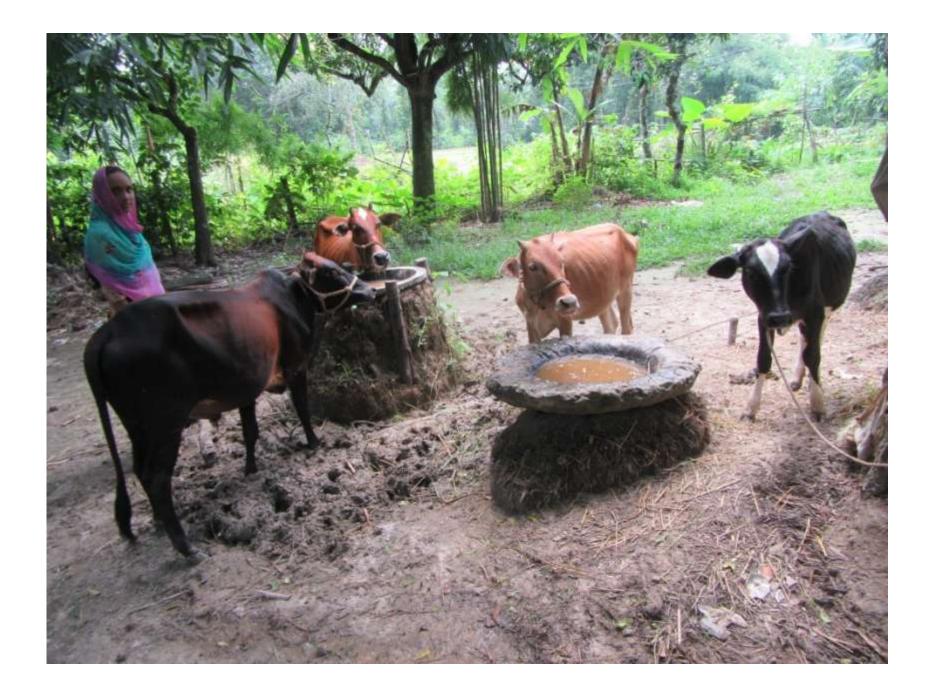

| Proposed Nobin Udyokta Business Info              |   |                                                                                                                                                                                                                                                                         |  |  |  |
|---------------------------------------------------|---|-------------------------------------------------------------------------------------------------------------------------------------------------------------------------------------------------------------------------------------------------------------------------|--|--|--|
| Business Name                                     |   | SHULI DAIRY FRAM                                                                                                                                                                                                                                                        |  |  |  |
| Location                                          | : | Sreepur, Gazipur.                                                                                                                                                                                                                                                       |  |  |  |
| Total Investment in BDT                           | : | BDT 230000/=                                                                                                                                                                                                                                                            |  |  |  |
| Financing                                         | : | Self BDT 150000/-(from existing business) 21%                                                                                                                                                                                                                           |  |  |  |
|                                                   |   | Required Investment BDT 80000/-(as equity) 79%                                                                                                                                                                                                                          |  |  |  |
| Present salary/drawings from business (estimates) | : | BDT 5000/=                                                                                                                                                                                                                                                              |  |  |  |
| Proposed Salary                                   | : | BDT 5,000/-                                                                                                                                                                                                                                                             |  |  |  |
| Size of shop                                      | : | 10ft x 15 ft= 150 square ft                                                                                                                                                                                                                                             |  |  |  |
| Implementation                                    | : | <ul> <li>Currently run a shop like as Khamar</li> <li>Average 20% gain on sales.</li> <li>The business is operating by entrepreneur. Existing no employe.</li> <li>Collects goods from</li> <li>The Khamar is won.</li> <li>Agreed grace period is 3 months.</li> </ul> |  |  |  |

# Pictures