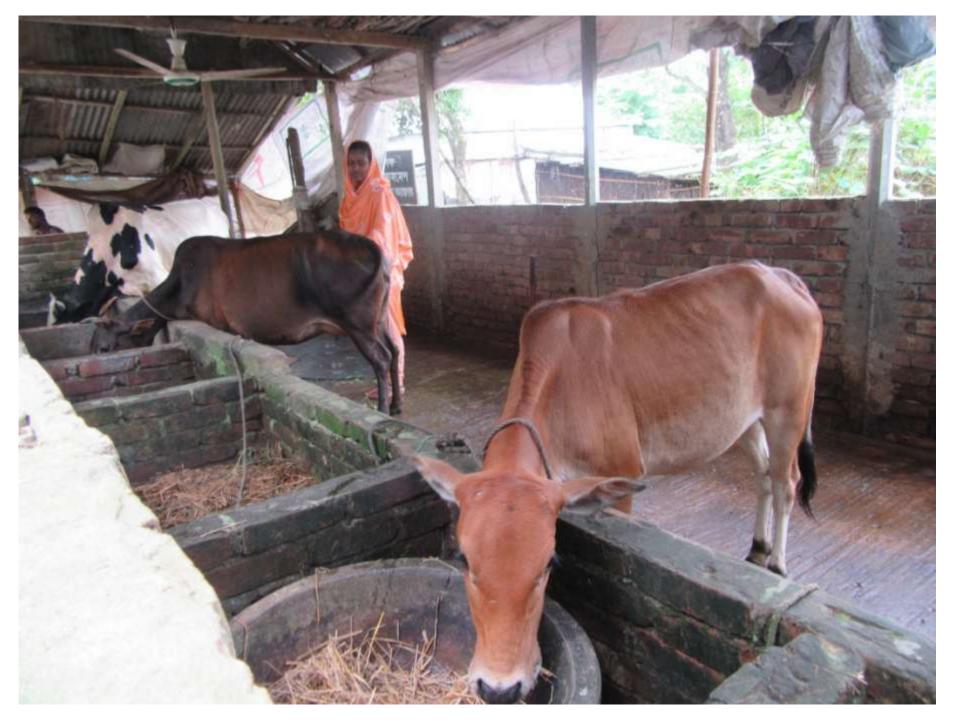

24,000       | 24000<br>24,000 |
| 3    | Net Cash Surplus                                     | 73,200       | 151,260      | 234,423         |



| <b>S</b> TRENGTH<br>Employment: Self: 01 Family:0 ,Others:0<br>Experience & Skill : 2 Years<br>Quality goods & services;<br>Skill and experience; 5 Years | WEAKNESS<br>Lack of Capital/Investment               |
|-----------------------------------------------------------------------------------------------------------------------------------------------------------|------------------------------------------------------|
| <b>OPPORTUNITIES</b><br>Huge demand in the community<br>Location of shop; Digalkhandi, Veluerpara,<br>Sonatala<br>Regular customers;                      | <b>T</b> HREATS<br>Theft<br>Fire<br>Political unrest |

Pictures