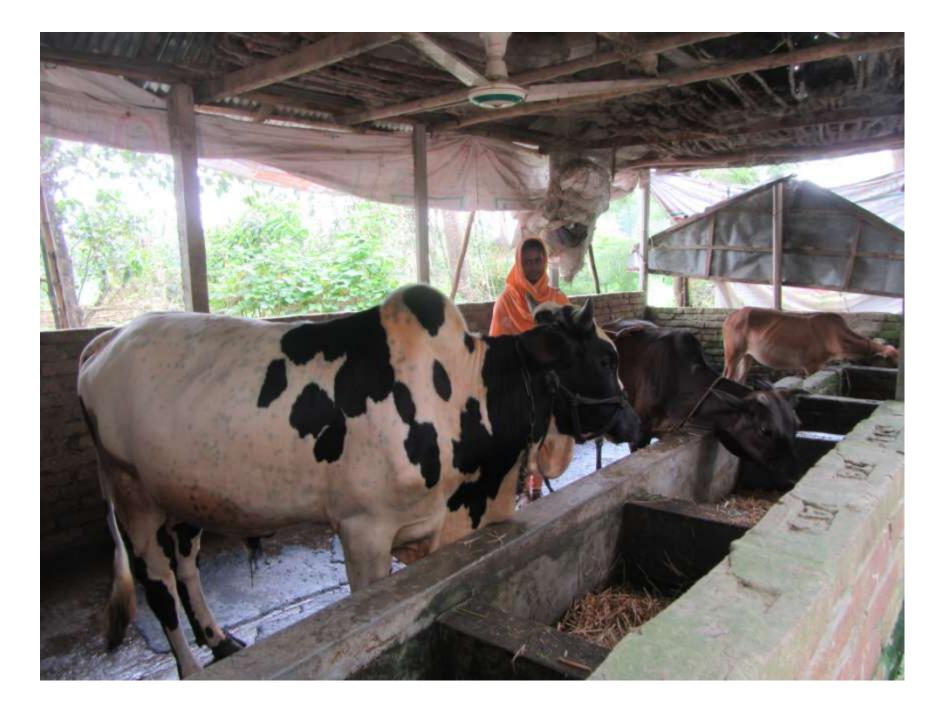

| 24,000       | 24000<br>24,000 |
| 3    | Net Cash Surplus                                     | 73,200       | 151,260      | 234,423         |



| <b>S</b> TRENGTH<br>Employment: Self: 01 Family:0 ,Others:0<br>Experience & Skill : 2 Years<br>Quality goods & services;<br>Skill and experience; 5 Years | WEAKNESS<br>Lack of Capital/Investment               |
|-----------------------------------------------------------------------------------------------------------------------------------------------------------|------------------------------------------------------|
| <b>OPPORTUNITIES</b><br>Huge demand in the community<br>Location of shop; Digalkhandi, Veluerpara,<br>Sonatala<br>Regular customers;                      | <b>T</b> HREATS<br>Theft<br>Fire<br>Political unrest |

Pictures