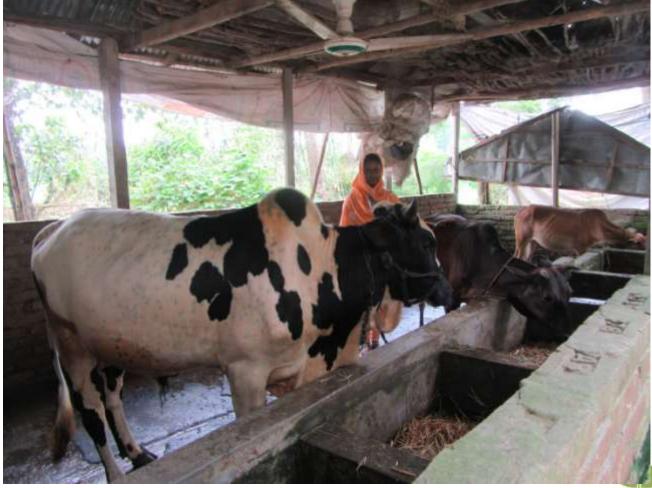

#### Proposed NU Business Name: MARGIA DAIRY FARM



Project prepared by : Mafujur Rahaman , Sreepur unit.Gazipur

Project verified by: Siddikur Rahaman



Grameen Shakti Samajik Byabosha Ltd.

| Brief Bio of The Proposed Nobin Udyokta                                                                                    |   |                                                                                                                                                                            |  |  |  |  |
|----------------------------------------------------------------------------------------------------------------------------|---|----------------------------------------------------------------------------------------------------------------------------------------------------------------------------|--|--|--|--|
| Name