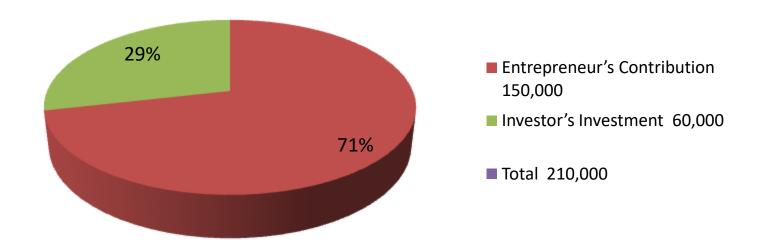

| Investment Breakdown |      |            |         |          |        |        |          |
|----------------------|------|------------|---------|----------|--------|--------|----------|
| Existing             |      |            |         | Proposed |        |        |          |
| Particulars          | Qty. | Unit Price | Amount  | Qty.     | Unit   | Amount | Proposed |
|                      |      |            | (BDT)   |          | Price  | (BDT)  | Total    |
| Cow                  | 3    | 50,000     | 150,000 | 1        | 60000  | 60,000 | 210,000  |
|                      |      |            | 0       |          |        | 0      | 0        |
|                      | 3    | 50000      | 150000  | 1        | 60,000 | 60,000 | 210,000  |