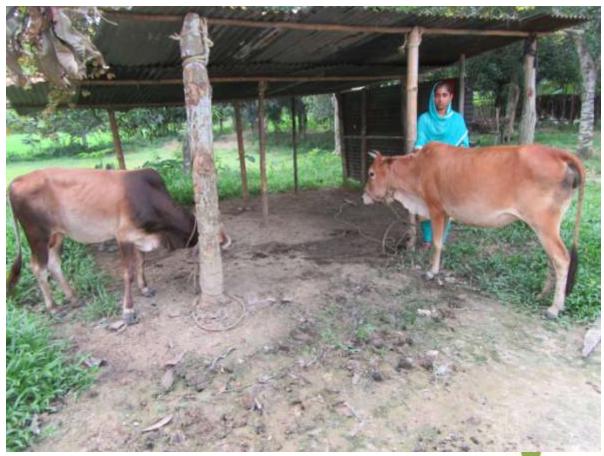

#### **Proposed NU Business Name: HELANA DAIRY FARM**



Project prepared by : Mafujur Rahaman , Sreepur unit.Gazipur

Project verified by: Siddikur Rahaman



Grameen Shakti Samajik Byabosha Ltd.

| Brief Bio of The Proposed Nobin Udyokta                                                                                                         |       |                                                                                                                                                                                        |  |  |  |
|-------------------------------------------------------------------------------------------------------------------------------------------------|-------|--------------------------------------------------------------------------------------------------------------------------------------------------------