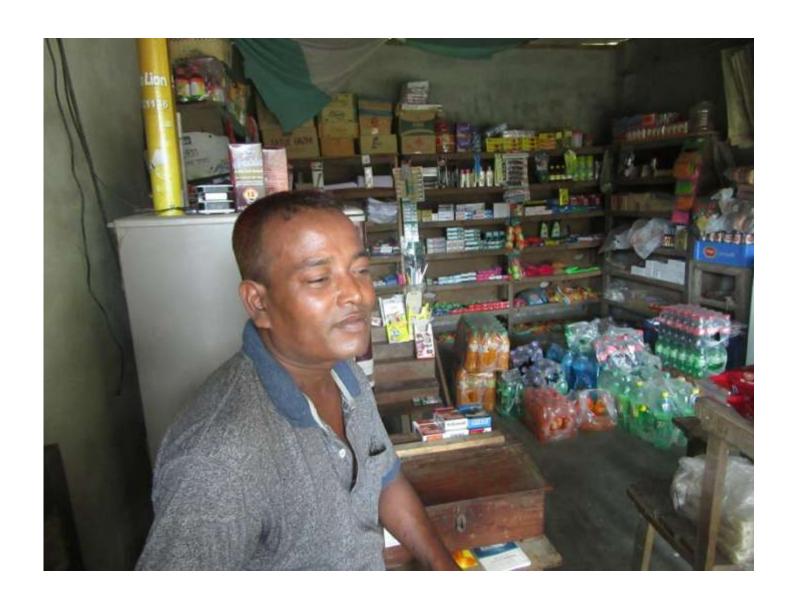

| Proposed Nobin Udyokta Business Info              |   |                                                                                                                                                                                                                                                                                  |  |  |  |
|---------------------------------------------------|---|----------------------------------------------------------------------------------------------------------------------------------------------------------------------------------------------------------------------------------------------------------------------------------|--|--|--|
| Business Name                                     | : | KHAN STORE                                                                                                                                                                                                                                                                       |  |  |  |
| Location                                          | : | Sreepur, Gazipur.                                                                                                                                                                                                                                                                |  |  |  |
| Total Investment in BDT                           | : | BDT 350000/=                                                                                                                                                                                                                                                                     |  |  |  |
| Financing                                         | : | Self BDT 300000/-(from existing business) 21%                                                                                                                                                                                                                                    |  |  |  |
|                                                   |   | Required Investment BDT 50000/-(as equity) 79%                                                                                                                                                                                                                                   |  |  |  |
| Present salary/drawings from business (estimates) | : | BDT 5000/=                                                                                                                                                                                                                                                                       |  |  |  |
| Proposed Salary                                   | : | BDT 5,000/-                                                                                                                                                                                                                                                                      |  |  |  |
| Size of shop                                      | : | 20 ft x 15 ft= 300 square ft                                                                                                                                                                                                                                                     |  |  |  |
| Implementation                                    | : | <ul> <li>Currently run a shop like as grossary item etc</li> <li>Average 20% gain on sales.</li> <li>The business is operating by entrepreneur. Existing no employe.</li> <li>Collects goods from</li> <li>The shop is won.</li> <li>Agreed grace period is 3 months.</li> </ul> |  |  |  |