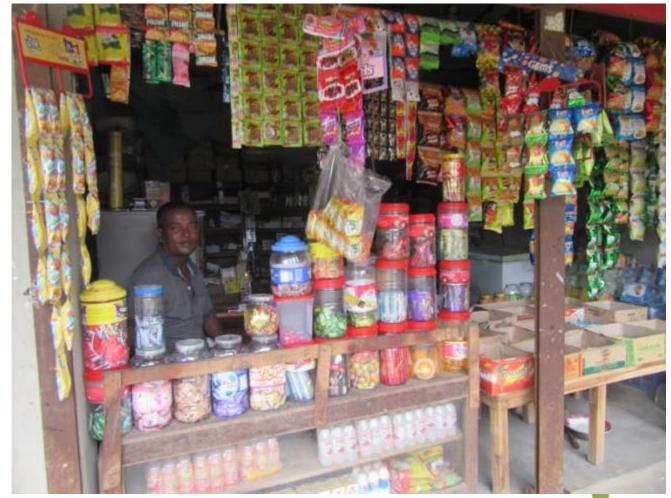

| Proposed Nobin Udyokta Business Info              |   |                                                                                                                                                                                                                                                                                  |  |  |  |
|---------------------------------------------------|---|----------------------------------------------------------------------------------------------------------------------------------------------------------------------------------------------------------------------------------------------------------------------------------|--|--|--|
| Business Name                                     | : | KHAN STORE                                                                                                                                                                                                                                                                       |  |  |  |
| Location                                          | : | Sreepur, Gazipur.                                                                                                                                                                                                                                                                |  |  |  |
| Total Investment in BDT                           | : | BDT 350000/=                                                                                                                                                                                                                                                                     |  |  |  |
| Financing                                         | : | Self BDT 300000/-(from existing business) 21%                                                                                                                                                                                                                                    |  |  |  |
|                                                   |   | Required Investment BDT 50000/-(as equity) 79%                                                                                                                                                                                                                                   |  |  |  |
| Present salary/drawings from business (estimates) | : | BDT 5000/=                                                                                                                                                                                                                                                                       |  |  |  |
| Proposed Salary                                   | : | BDT 5,000/-                                                                                                                                                                                                                                                                      |  |  |  |
| Size of shop                                      | : | 20 ft x 15 ft= 300 square ft                                                                                                                                                                                                                                                     |  |  |  |
| Implementation                                    | : | <ul> <li>Currently run a shop like as grossary item etc</li> <li>Average 20% gain on sales.</li> <li>The business is operating by entrepreneur. Existing no employe.</li> <li>Collects goods from</li> <li>The shop is won.</li> <li>Agreed grace period is 3 months.</li> </ul> |  |  |  |

# Pictures

**FAMILY PICTURE** 