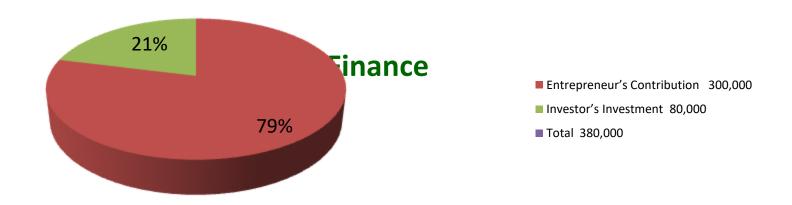

| Proposed Nobin Udyokta Business Info              |   |                                                                                                                                                                                                                                                                                  |  |  |  |
|---------------------------------------------------|---|----------------------------------------------------------------------------------------------------------------------------------------------------------------------------------------------------------------------------------------------------------------------------------|--|--|--|
| Business Name                                     | : | KHAN STORE                                                                                                                                                                                                                                                                       |  |  |  |
| Location                                          | : | Sreepur, Gazipur.                                                                                                                                                                                                                                                                |  |  |  |
| Total Investment in BDT                           | : | BDT 350000/=                                                                                                                                                                                                                                                                     |  |  |  |
| Financing                                         | : | Self BDT 300000/-(from existing business) 21%                                                                                                                                                                                                                                    |  |  |  |
|                                                   |   | Required Investment BDT 50000/-(as equity) 79%                                                                                                                                                                                                                                   |  |  |  |
| Present salary/drawings from business (estimates) | : | BDT 5000/=                                                                                                                                                                                                                                                                       |  |  |  |
| Proposed Salary                                   | : | BDT 5,000/-                                                                                                                                                                                                                                                                      |  |  |  |
| Size of shop                                      | : | 20 ft x 15 ft= 300 square ft                                                                                                                                                                                                                                                     |  |  |  |
| Implementation                                    | : | <ul> <li>Currently run a shop like as grossary item etc</li> <li>Average 20% gain on sales.</li> <li>The business is operating by entrepreneur. Existing no employe.</li> <li>Collects goods from</li> <li>The shop is won.</li> <li>Agreed grace period is 3 months.</li> </ul> |  |  |  |

| Investment Breakdown |      |               |                 |      |               |                 |                   |  |
|----------------------|------|---------------|-----------------|------|---------------|-----------------|-------------------|--|
| Existing             |      |               |                 |      | Proposed      |                 |                   |  |
| Particulars          | Qty. | Unit<br>Price | Amount<br>(BDT) | Qty. | Unit<br>Price | Amount<br>(BDT) | Proposed<br>Total |  |
| grossary             |      |               | 300,000         |      |               | 50,000          | 350,000           |  |
|                      | 0    | 0             | 300,000         | 0    | 0             | 50,000          | 350,000           |  |