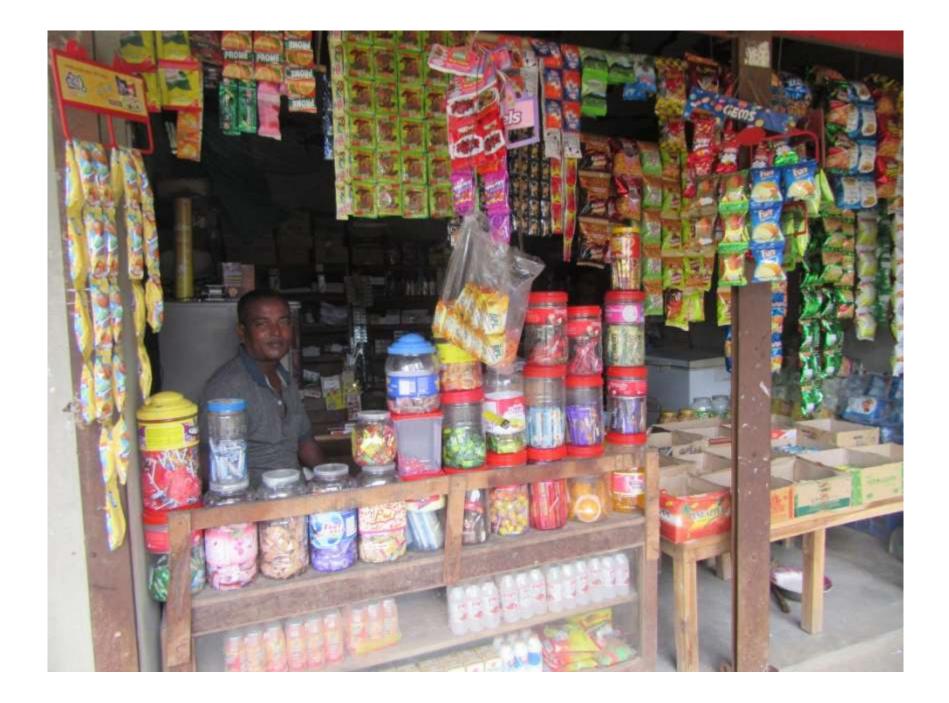

| Proposed Nobin Udyokta Business Info              |   |                                                                                                                                                                                                                                                                                  |  |  |  |
|---------------------------------------------------|---|----------------------------------------------------------------------------------------------------------------------------------------------------------------------------------------------------------------------------------------------------------------------------------|--|--|--|
| Business Name                                     | : | KHAN STORE                                                                                                                                                                                                                                                                       |  |  |  |
| Location                                          | : | Sreepur, Gazipur.                                                                                                                                                                                                                                                                |  |  |  |
| Total Investment in BDT                           | : | BDT 350000/=                                                                                                                                                                                                                                                                     |  |  |  |
| Financing                                         | : | Self BDT 300000/-(from existing business) 21%                                                                                                                                                                                                                                    |  |  |  |
|                                                   |   | Required Investment BDT 50000/-(as equity) 79%                                                                                                                                                                                                                                   |  |  |  |
| Present salary/drawings from business (estimates) | : | BDT 5000/=                                                                                                                                                                                                                                                                       |  |  |  |
| Proposed Salary                                   | : | BDT 5,000/-                                                                                                                                                                                                                                                                      |  |  |  |
| Size of shop                                      | : | 20 ft x 15 ft= 300 square ft                                                                                                                                                                                                                                                     |  |  |  |
| Implementation                                    | : | <ul> <li>Currently run a shop like as grossary item etc</li> <li>Average 20% gain on sales.</li> <li>The business is operating by entrepreneur. Existing no employe.</li> <li>Collects goods from</li> <li>The shop is won.</li> <li>Agreed grace period is 3 months.</li> </ul> |  |  |  |

# Pictures

**FAMILY PICTURE** 