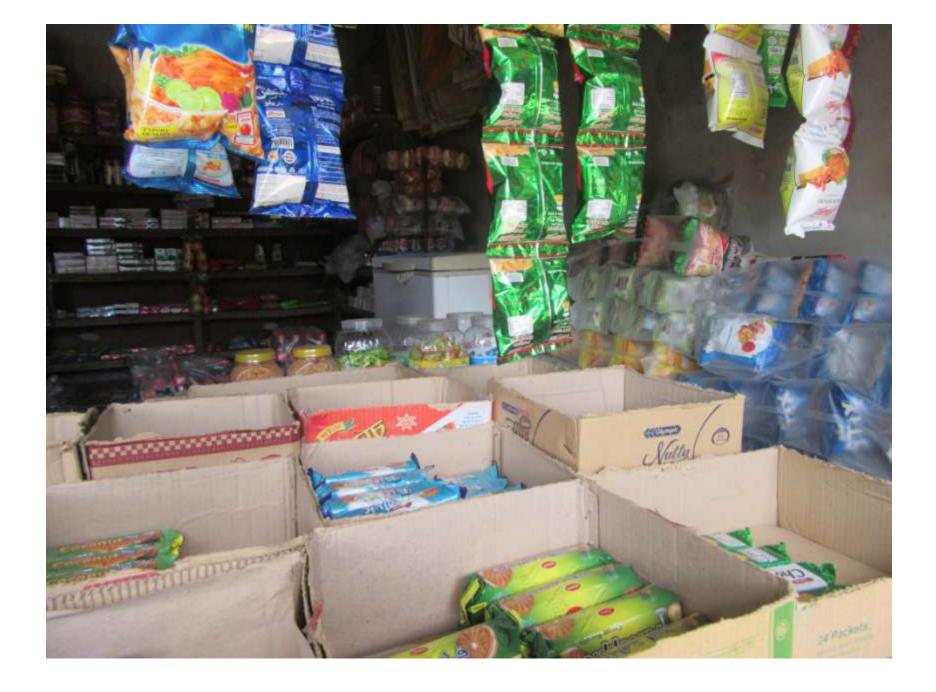

| Proposed Nobin Udyokta Business Info              |   |                                                                                                                                                                                                                                                                                  |  |  |  |
|---------------------------------------------------|---|----------------------------------------------------------------------------------------------------------------------------------------------------------------------------------------------------------------------------------------------------------------------------------|--|--|--|
| Business Name                                     | : | KHAN STORE                                                                                                                                                                                                                                                                       |  |  |  |
| Location                                          | : | Sreepur, Gazipur.                                                                                                                                                                                                                                                                |  |  |  |
| Total Investment in BDT                           | : | BDT 350000/=                                                                                                                                                                                                                                                                     |  |  |  |
| Financing                                         | : | Self BDT 300000/-(from existing business) 21%                                                                                                                                                                                                                                    |  |  |  |
|                                                   |   | Required Investment BDT 50000/-(as equity) 79%                                                                                                                                                                                                                                   |  |  |  |
| Present salary/drawings from business (estimates) | : | BDT 5000/=                                                                                                                                                                                                                                                                       |  |  |  |
| Proposed Salary                                   | : | BDT 5,000/-                                                                                                                                                                                                                                                                      |  |  |  |
| Size of shop                                      | : | 20 ft x 15 ft= 300 square ft                                                                                                                                                                                                                                                     |  |  |  |
| Implementation                                    | : | <ul> <li>Currently run a shop like as grossary item etc</li> <li>Average 20% gain on sales.</li> <li>The business is operating by entrepreneur. Existing no employe.</li> <li>Collects goods from</li> <li>The shop is won.</li> <li>Agreed grace period is 3 months.</li> </ul> |  |  |  |