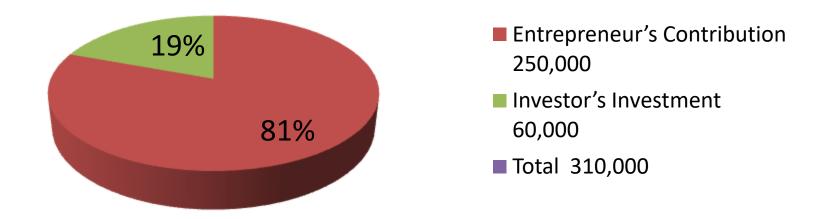

| Proposed Nobin Udyokta Business Info              |   |                                                                                                                                                                                                                                                                                                            |  |  |  |
|---------------------------------------------------|---|------------------------------------------------------------------------------------------------------------------------------------------------------------------------------------------------------------------------------------------------------------------------------------------------------------|--|--|--|
| Business Name                                     | : | MS MAJAHARUL ENTERPRISE                                                                                                                                                                                                                                                                                    |  |  |  |
| Location                                          | : | Gazipur                                                                                                                                                                                                                                                                                                    |  |  |  |
| Total Investment in BDT                           | : | BDT 310000/-                                                                                                                                                                                                                                                                                               |  |  |  |
| Financing                                         | : | Self BDT 250000/-(from existing business) 81%                                                                                                                                                                                                                                                              |  |  |  |
|                                                   |   | Required Investment BDT60,000/-(as equity) 19%                                                                                                                                                                                                                                                             |  |  |  |
| Present salary/drawings from business (estimates) | : | BDT 5000/-                                                                                                                                                                                                                                                                                                 |  |  |  |
| Proposed Salary                                   | : | 5000/=                                                                                                                                                                                                                                                                                                     |  |  |  |
| Size of shop                                      | : | 10ft x 15 ft= 150 square ft                                                                                                                                                                                                                                                                                |  |  |  |
| Security of the shop                              | : | -                                                                                                                                                                                                                                                                                                          |  |  |  |
| Implementation                                    | • | <ul> <li>The business is planned to be scaled up by investment in existing goods like; Malamine Plate, Cup, ETC</li> <li>The business is operating by entrepreneur. Existing no employees.</li> <li>Average gain 20%</li> <li>The business is rented.</li> <li>Agreed grace period is 3 months.</li> </ul> |  |  |  |

| Investment Breakdown |          |       |        |                         |       |        |          |
|----------------------|----------|-------|--------|-------------------------|-------|--------|----------|
|                      | Proposed |       |        |                         |       |        |          |
| Particulars          | Qty.     | Unit  | Amount | Qty. Unit Amount Propos |       |        | Proposed |
|                      |          | Price | (BDT)  |                         | Price | (BDT)  | Total    |
| owave                | 12       | 4,500 | 54,000 | 8                       | 4500  | 36,000 | 90,000   |
| Gass celender        | 10       | 3,500 | 35,000 | 5                       | 3500  | 17,500 | 52,500   |
| Malamine Plate       | 150      | 300   | 45,000 |                         |       | 0      | 45,000   |
| Cup                  | 300      | 120   | 36,000 |                         |       | 0      | 36,000   |
| Others               |          |       | 80,000 |                         |       | 6,500  | 86,500   |
|                      | 472      | 8420  | 250000 | 13                      | 8,000 | 60,000 | 310,000  |