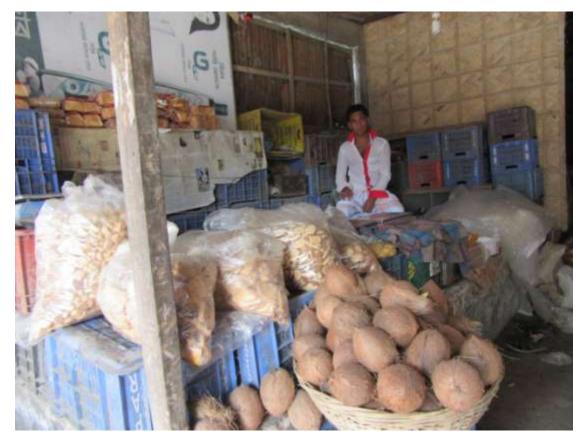

#### **Proposed NU Business Name: FARUK STORE**



Project identification and prepared by:MD. Mehedi Hassan Sweet

Sreepur Unit , Gazipur Project verified by: MD. Siddikur Rahaman



| Brief Bio of The Proposed Nobin Udyokta                                                                        |   |                                                                                                                                                |  |  |  |  |  |
|----------------------------------------------------------------------------------------------------------------|---|------------------------------------------------------------------------------------------------------------------------------------------------|--|--|--|--|--|
| Name