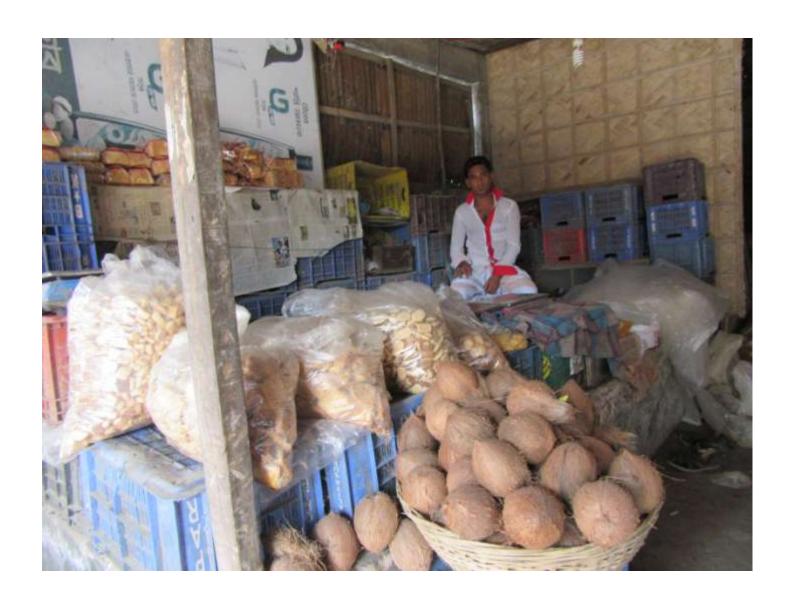

| Proposed Nobin Udyokta Business Info              |   |                                                                                                                                                                                                                                                                                               |  |  |  |  |
|---------------------------------------------------|---|-----------------------------------------------------------------------------------------------------------------------------------------------------------------------------------------------------------------------------------------------------------------------------------------------|--|--|--|--|
| Business Name                                     | : | FARUK STORE                                                                                                                                                                                                                                                                                   |  |  |  |  |
| Location                                          | : | Gazipur                                                                                                                                                                                                                                                                                       |  |  |  |  |
| Total Investment in BDT                           | : | BDT 350000/-                                                                                                                                                                                                                                                                                  |  |  |  |  |
| Financing                                         | : | Self BDT 300000/-(from existing business)7 5% Required Investment BDT 50,000/-(as equity) 25%                                                                                                                                                                                                 |  |  |  |  |
| Present salary/drawings from business (estimates) | : | BDT 5000/-                                                                                                                                                                                                                                                                                    |  |  |  |  |
| Proposed Salary                                   | : | 5000/=                                                                                                                                                                                                                                                                                        |  |  |  |  |
| Size of shop                                      | : | 12ft x 20 ft= 240 square ft                                                                                                                                                                                                                                                                   |  |  |  |  |
| Security of the shop                              | : | -                                                                                                                                                                                                                                                                                             |  |  |  |  |
| Implementation                                    | : | <ul> <li>The business is planned to be scaled up by investment in existing goods like; rice,dal,oil ETC</li> <li>The business is operating by entrepreneur. Existing no employees.</li> <li>Average gain 15%</li> <li>The shop is owned.</li> <li>Agreed grace period is 3 months.</li> </ul> |  |  |  |  |

# Pictures