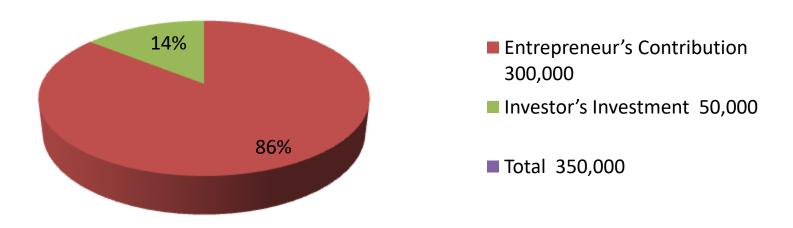

| Investment Breakdown |        |            |                 |          |               |                 |                   |  |
|----------------------|--------|------------|-----------------|----------|---------------|-----------------|-------------------|--|
|                      | Existi | ng         |                 | Proposed |               |                 |                   |  |
| Particulars          | Qty.   | Unit Price | Amount<br>(BDT) | Qty.     | Unit<br>Price | Amount<br>(BDT) | Proposed<br>Total |  |
| Rice                 | 10     | 2,500      | 25,000          | 10       | 2500          | 25,000          | 50,000            |  |
| Dal                  | 12     | 3,000      | 36,000          |          |               | 0               | 36,000            |  |
| Soap                 | 500    | 35         | 17,500          |          |               | 0               | 17,500            |  |
| Sugar                | 10     | 3500       | 35,000          |          |               | 0               | 35,000            |  |
| Flour                | 8      | 4000       | 32,000          | 5        | 4500          | 22,500          | 54,500            |  |
| Oil                  | 500    | 90         | 45,000          |          |               | 0               | 45,000            |  |
| Soft drink           | 500    | 40         | 20,000          |          | 12500         | 2,500           | 22,500            |  |
| Salt                 | 500    | 40         | 20,000          |          |               | 0               | 20,000            |  |
| Others               |        |            | 69,500          |          |               | 0               | 69,500            |  |
|                      | 2040   | 13205      | 300000          | 15       | 19,500        | 50,000          | 350,000           |  |