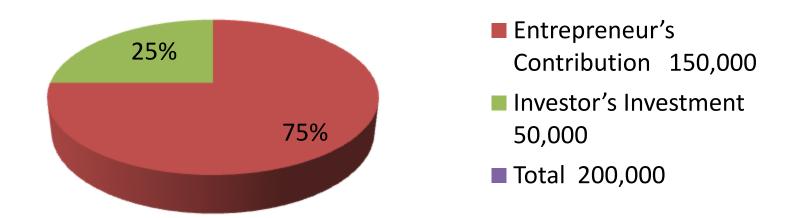

| Investment Breakdown |        |       |         |               |       |        |          |
|----------------------|--------|-------|---------|---------------|-------|--------|----------|
| Existing             |        |       |         | Proposed      |       |        |          |
| Particulars          | Qty.   | Unit  | Amount  | Qty. Unit Amo |       | Amount | Proposed |
|                      |        | Price | (BDT)   |               | Price | (BDT)  | Total    |
| Poltry               | 4000   | 35    | 140,000 | 1400          | 35    | 49,000 | 189,000  |
| Others               | 10,000 |       | 10,000  |               |       | 1,000  | 11,000   |
|                      |        |       | 0       |               |       | 0      | 0        |
|                      |        |       | 0       |               |       | 0      | 0        |
|                      | 4000   | 35    | 150000  | 1400          | 35    | 50,000 | 200,000  |