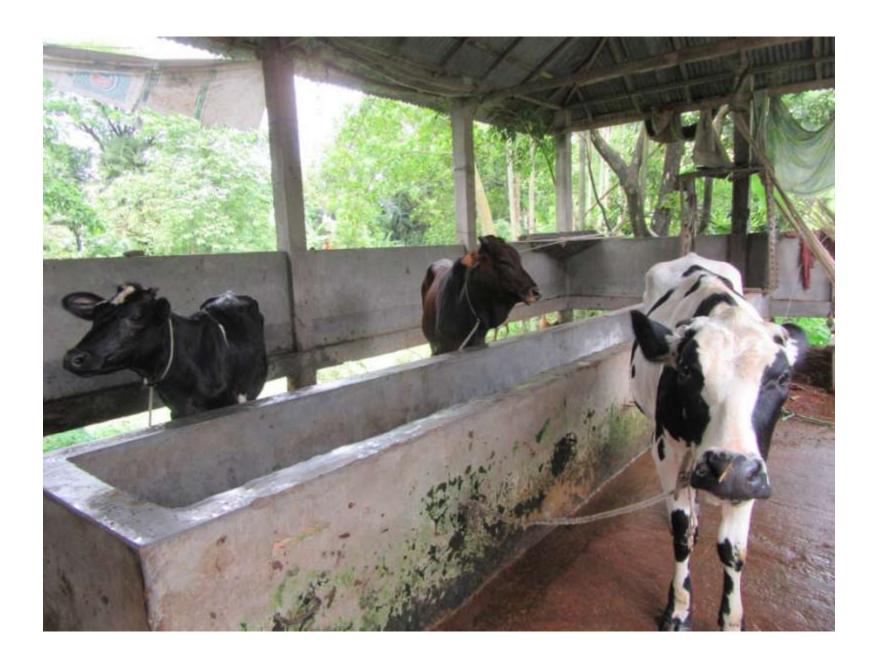

# Pictures

| Proposed Nobin Udyokta Business Info              |   |                                                                                                                                                                                                                                                                                   |  |  |  |
|---------------------------------------------------|---|-----------------------------------------------------------------------------------------------------------------------------------------------------------------------------------------------------------------------------------------------------------------------------------|--|--|--|
| Business Name                                     | : | NOYON DAIRY FARM                                                                                                                                                                                                                                                                  |  |  |  |
| Location                                          | : | -                                                                                                                                                                                                                                                                                 |  |  |  |
| Total Investment in BDT                           | : | BDT 580,000/-                                                                                                                                                                                                                                                                     |  |  |  |
| Financing                                         | : | Self BDT 500000/- (from existing business) 86%                                                                                                                                                                                                                                    |  |  |  |
|                                                   |   | Required Investment BDT 80,000/- (as equity) 14%                                                                                                                                                                                                                                  |  |  |  |
| Present salary/drawings from business (estimates) | : | BDT 5,000                                                                                                                                                                                                                                                                         |  |  |  |
| Proposed Salary                                   | : | BDT 5,000                                                                                                                                                                                                                                                                         |  |  |  |
| Size of shop                                      | : | 20ft x 10ft= 200square ft                                                                                                                                                                                                                                                         |  |  |  |
| Implementation                                    | : | <ul> <li>The business is planned to be scaled up by investment in goods like –Cow.</li> <li>Average 20% gain on sales.</li> <li>The business is operating by entrepreneur. Existing no employee.</li> <li>The Farm is owned.</li> <li>Agreed grace period is 3 months.</li> </ul> |  |  |  |