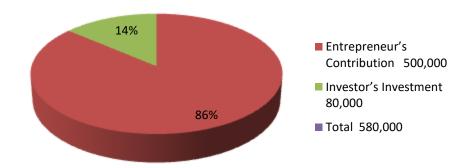

| Proposed Nobin Udyokta Business Info              |   |                                                                                                                                                                                                                                                                                   |  |  |  |
|---------------------------------------------------|---|-----------------------------------------------------------------------------------------------------------------------------------------------------------------------------------------------------------------------------------------------------------------------------------|--|--|--|
| Business Name                                     | : | NOYON DAIRY FARM                                                                                                                                                                                                                                                                  |  |  |  |
| Location                                          | : | -                                                                                                                                                                                                                                                                                 |  |  |  |
| Total Investment in BDT                           | : | BDT 580,000/-                                                                                                                                                                                                                                                                     |  |  |  |
| Financing                                         | : | Self BDT 500000/- (from existing business) 86%                                                                                                                                                                                                                                    |  |  |  |
|                                                   |   | Required Investment BDT 80,000/- (as equity) 14%                                                                                                                                                                                                                                  |  |  |  |
| Present salary/drawings from business (estimates) | : | BDT 5,000                                                                                                                                                                                                                                                                         |  |  |  |
| Proposed Salary                                   | : | BDT 5,000                                                                                                                                                                                                                                                                         |  |  |  |
| Size of shop                                      | : | 20ft x 10ft= 200square ft                                                                                                                                                                                                                                                         |  |  |  |
| Implementation                                    | : | <ul> <li>The business is planned to be scaled up by investment in goods like –Cow.</li> <li>Average 20% gain on sales.</li> <li>The business is operating by entrepreneur. Existing no employee.</li> <li>The Farm is owned.</li> <li>Agreed grace period is 3 months.</li> </ul> |  |  |  |

| Investment Breakdown |        |       |          |      |       |        |          |
|----------------------|--------|-------|----------|------|-------|--------|----------|
|                      | Existi | ng    | Proposed |      |       |        |          |
| Particulars          | Qty.   | Unit  | Amoun    | Qty. | Unit  |        | Propos   |
|                      |        | Price | t (BDT)  |      | Price | nt     | ed Total |
|                      |        |       |          |      |       | (BDT)  |          |
| Cow                  |        |       | 500,000  |      |       | 80,000 | 580,000  |
|                      | 0      | 0     | 500,000  | 0    | 0     | 80,000 | 580,000  |