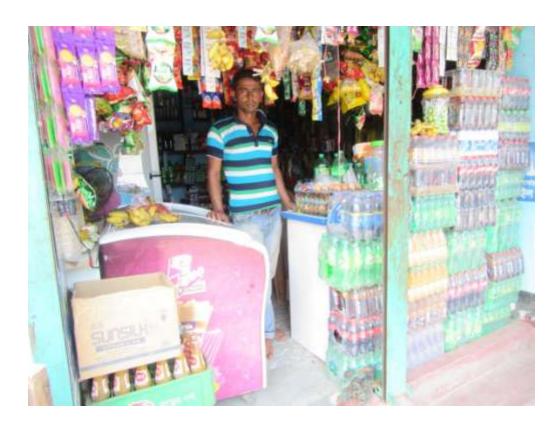

# Pictures

| Proposed Nobin Udyokta Business Info              |   |                                                                                                                                                                                                                                                                                                                                                   |  |  |
|---------------------------------------------------|---|---------------------------------------------------------------------------------------------------------------------------------------------------------------------------------------------------------------------------------------------------------------------------------------------------------------------------------------------------|--|--|
| Business Name                                     | : | KINGKON STORE                                                                                                                                                                                                                                                                                                                                     |  |  |
| Location                                          | : | Mulgao Pran RFL gate, kalitola.                                                                                                                                                                                                                                                                                                                   |  |  |
| Total Investment in BDT                           | : | BDT 200,000/-                                                                                                                                                                                                                                                                                                                                     |  |  |
| Financing                                         | : | Self BDT 150000/- (from existing business) 50% Required Investment BDT 50,000/- (as equity)50 %                                                                                                                                                                                                                                                   |  |  |
| Present salary/drawings from business (estimates) | : | BDT 5,000                                                                                                                                                                                                                                                                                                                                         |  |  |
| Proposed Salary                                   | : | BDT 5,000                                                                                                                                                                                                                                                                                                                                         |  |  |
| Size of shop                                      | : | 15 ft x 10 ft= 150 square ft                                                                                                                                                                                                                                                                                                                      |  |  |
| Implementation                                    | : | <ul> <li>The business is planned to be scaled up by investment in goods like</li> <li>Grossary item ,e.t.c.</li> <li>Average 15% gain on sales.</li> <li>The business is operating by entrepreneur. Existing no employee.</li> <li>The shop is owned.</li> <li>Collects goods from kaliganj.</li> <li>Agreed grace period is 3 months.</li> </ul> |  |  |