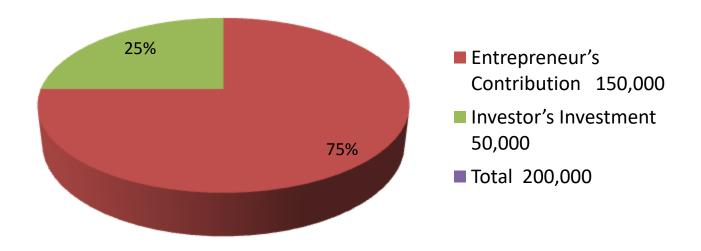

| Investment Breakdown |      |       |         |                       |       |        |          |
|----------------------|------|-------|---------|-----------------------|-------|--------|----------|
| Existing             |      |       |         | Proposed              |       |        |          |
| Particulars          | Qty. | Unit  | Amoun   | Qty. Unit Amou Propos |       |        |          |
|                      |      | Price | t (BDT) |                       | Price | nt     | ed Total |
|                      |      |       |         |                       |       | (BDT)  |          |
| Grocery Item         |      |       | 150,000 |                       |       | 50,000 | 200,000  |
|                      | 0    | 0     | 150,000 | 0                     | 0     | 50,000 | 200,000  |