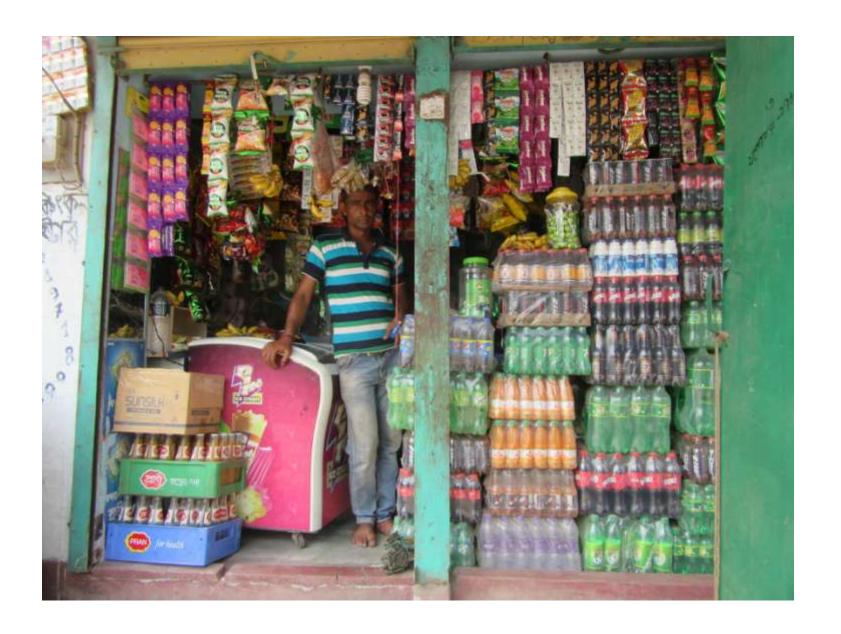

# Pictures

| Proposed Nobin Udyokta Business Info              |   |                                                                                                                                                                                                                                                                                                                                                   |  |  |
|---------------------------------------------------|---|---------------------------------------------------------------------------------------------------------------------------------------------------------------------------------------------------------------------------------------------------------------------------------------------------------------------------------------------------|--|--|
| Business Name                                     | : | KINGKON STORE                                                                                                                                                                                                                                                                                                                                     |  |  |
| Location                                          | : | Mulgao Pran RFL gate, kalitola.                                                                                                                                                                                                                                                                                                                   |  |  |
| Total Investment in BDT                           | : | BDT 200,000/-                                                                                                                                                                                                                                                                                                                                     |  |  |
| Financing                                         | : | Self BDT 150000/- (from existing business) 50% Required Investment BDT 50,000/- (as equity)50 %                                                                                                                                                                                                                                                   |  |  |
| Present salary/drawings from business (estimates) | : | BDT 5,000                                                                                                                                                                                                                                                                                                                                         |  |  |
| Proposed Salary                                   | : | BDT 5,000                                                                                                                                                                                                                                                                                                                                         |  |  |
| Size of shop                                      | : | 15 ft x 10 ft= 150 square ft                                                                                                                                                                                                                                                                                                                      |  |  |
| Implementation                                    | : | <ul> <li>The business is planned to be scaled up by investment in goods like</li> <li>Grossary item ,e.t.c.</li> <li>Average 15% gain on sales.</li> <li>The business is operating by entrepreneur. Existing no employee.</li> <li>The shop is owned.</li> <li>Collects goods from kaliganj.</li> <li>Agreed grace period is 3 months.</li> </ul> |  |  |