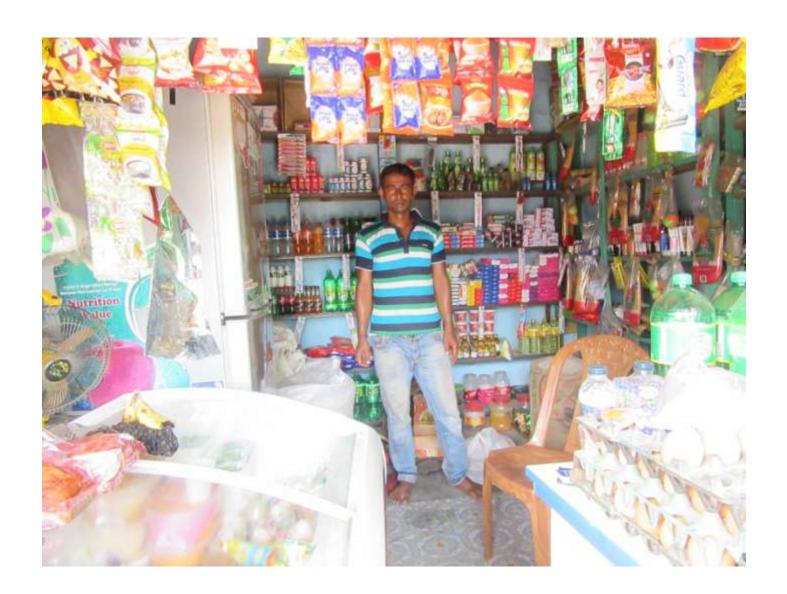

# Pictures

| Proposed Nobin Udyokta Business Info              |   |                                                                                                                                                                                                                                                                                                                                                   |  |  |
|---------------------------------------------------|---|---------------------------------------------------------------------------------------------------------------------------------------------------------------------------------------------------------------------------------------------------------------------------------------------------------------------------------------------------|--|--|
| Business Name                                     | : | KINGKON STORE                                                                                                                                                                                                                                                                                                                                     |  |  |
| Location                                          | : | Mulgao Pran RFL gate, kalitola.                                                                                                                                                                                                                                                                                                                   |  |  |
| Total Investment in BDT                           | : | BDT 200,000/-                                                                                                                                                                                                                                                                                                                                     |  |  |
| Financing                                         | : | Self BDT 150000/- (from existing business) 50% Required Investment BDT 50,000/- (as equity)50 %                                                                                                                                                                                                                                                   |  |  |
| Present salary/drawings from business (estimates) | : | BDT 5,000                                                                                                                                                                                                                                                                                                                                         |  |  |
| Proposed Salary                                   | : | BDT 5,000                                                                                                                                                                                                                                                                                                                                         |  |  |
| Size of shop                                      | : | 15 ft x 10 ft= 150 square ft                                                                                                                                                                                                                                                                                                                      |  |  |
| Implementation                                    | : | <ul> <li>The business is planned to be scaled up by investment in goods like</li> <li>Grossary item ,e.t.c.</li> <li>Average 15% gain on sales.</li> <li>The business is operating by entrepreneur. Existing no employee.</li> <li>The shop is owned.</li> <li>Collects goods from kaliganj.</li> <li>Agreed grace period is 3 months.</li> </ul> |  |  |