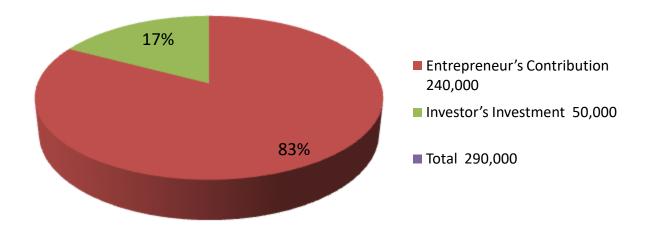

| Proposed Nobin Udyokta Business Info              |   |                                                                                                                                                                                                                                                                                                                                                    |  |  |  |
|---------------------------------------------------|---|----------------------------------------------------------------------------------------------------------------------------------------------------------------------------------------------------------------------------------------------------------------------------------------------------------------------------------------------------|--|--|--|
| Business Name                                     | : | KACHIR STORE                                                                                                                                                                                                                                                                                                                                       |  |  |  |
| Location                                          | : | Vadun Bazar, Pubaile, Gazipur sadar, Gazipur                                                                                                                                                                                                                                                                                                       |  |  |  |
| Total Investment in BDT                           | : | BDT 290,000/-                                                                                                                                                                                                                                                                                                                                      |  |  |  |
| Financing                                         | : | Self BDT 240000/- (from existing business) 83%                                                                                                                                                                                                                                                                                                     |  |  |  |
|                                                   |   | Required Investment BDT 50,000/- (as equity)17 %                                                                                                                                                                                                                                                                                                   |  |  |  |
| Present salary/drawings from business (estimates) | : | BDT 5,000                                                                                                                                                                                                                                                                                                                                          |  |  |  |
| Proposed Salary                                   | : | BDT 5,000                                                                                                                                                                                                                                                                                                                                          |  |  |  |
| Size of shop                                      | : | 10 ft x 10 ft= 100 square ft                                                                                                                                                                                                                                                                                                                       |  |  |  |
| Implementation                                    | : | <ul> <li>The business is planned to be scaled up by investment in goods like</li> <li>Grossary item ,e.t.c.</li> <li>Average 15% gain on sales.</li> <li>The business is operating by entrepreneur. Existing no employee.</li> <li>The shop is rented.</li> <li>Collects goods from Kaliganj.</li> <li>Agreed grace period is 3 months.</li> </ul> |  |  |  |

| Investment Breakdown |       |            |                 |      |               |                 |                |
|----------------------|-------|------------|-----------------|------|---------------|-----------------|----------------|
|                      | Exist | ing        |                 |      |               | Proposed        |                |
| Particulars          | Qty.  | Unit Price | Amount<br>(BDT) | Qty. | Unit<br>Price | Amount<br>(BDT) | Proposed Total |
| Grossary             |       |            | 120,000         |      |               | 50,000          | 170,000        |
| Security             |       |            | 120,000         |      |               | 0               | 120,000        |
|                      | 0     | 0          | 240000          | 0    | 0             | 50,000          | 290,000        |