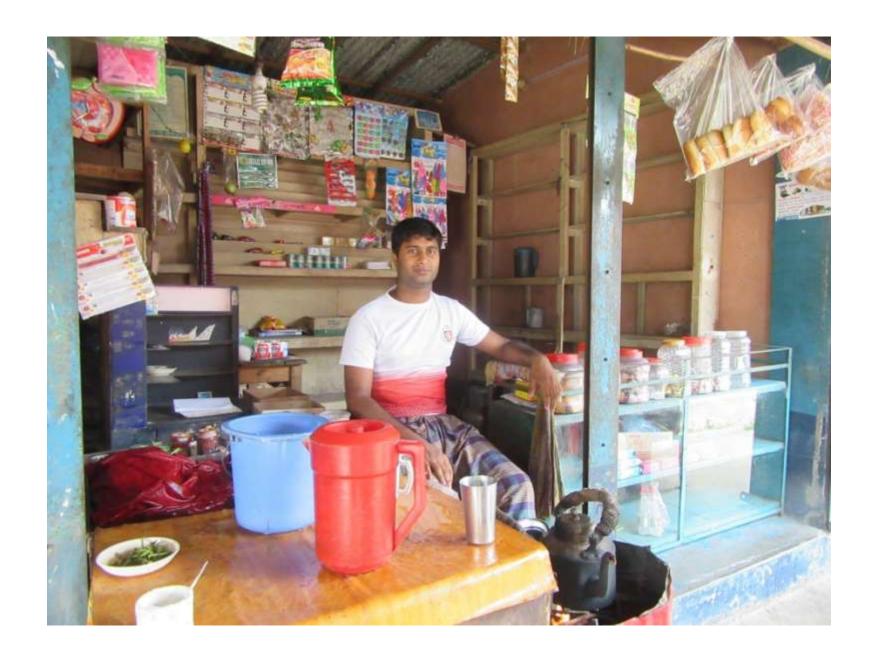

# Pictures

| Proposed Nobin Udyokta Business Info              |   |                                                                                                                                                                                                                                                                                                                                                    |  |  |  |
|---------------------------------------------------|---|----------------------------------------------------------------------------------------------------------------------------------------------------------------------------------------------------------------------------------------------------------------------------------------------------------------------------------------------------|--|--|--|
| Business Name                                     | : | KACHIR STORE                                                                                                                                                                                                                                                                                                                                       |  |  |  |
| Location                                          | : | Vadun Bazar, Pubaile, Gazipur sadar, Gazipur                                                                                                                                                                                                                                                                                                       |  |  |  |
| Total Investment in BDT                           | : | BDT 290,000/-                                                                                                                                                                                                                                                                                                                                      |  |  |  |
| Financing                                         | : | Self BDT 240000/- (from existing business) 83%                                                                                                                                                                                                                                                                                                     |  |  |  |
|                                                   |   | Required Investment BDT 50,000/- (as equity)17 %                                                                                                                                                                                                                                                                                                   |  |  |  |
| Present salary/drawings from business (estimates) | : | BDT 5,000                                                                                                                                                                                                                                                                                                                                          |  |  |  |
| Proposed Salary                                   | : | BDT 5,000                                                                                                                                                                                                                                                                                                                                          |  |  |  |
| Size of shop                                      | : | 10 ft x 10 ft= 100 square ft                                                                                                                                                                                                                                                                                                                       |  |  |  |
| Implementation                                    | : | <ul> <li>The business is planned to be scaled up by investment in goods like</li> <li>Grossary item ,e.t.c.</li> <li>Average 15% gain on sales.</li> <li>The business is operating by entrepreneur. Existing no employee.</li> <li>The shop is rented.</li> <li>Collects goods from Kaliganj.</li> <li>Agreed grace period is 3 months.</li> </ul> |  |  |  |