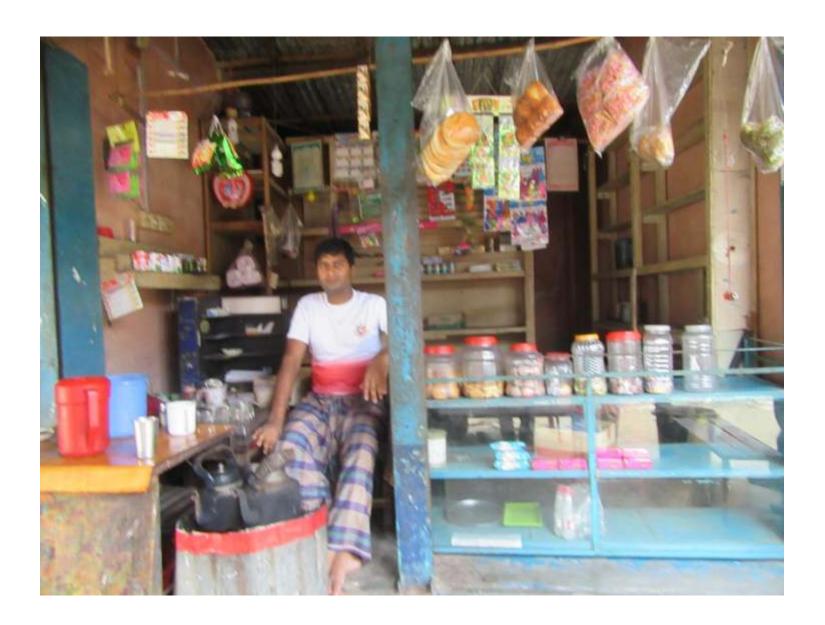

# Pictures

| Proposed Nobin Udyokta Business Info              |   |                                                                                                                                                                                                                                                                                                                                                    |  |  |  |
|---------------------------------------------------|---|----------------------------------------------------------------------------------------------------------------------------------------------------------------------------------------------------------------------------------------------------------------------------------------------------------------------------------------------------|--|--|--|
| Business Name                                     | : | KACHIR STORE                                                                                                                                                                                                                                                                                                                                       |  |  |  |
| Location                                          | : | Vadun Bazar, Pubaile, Gazipur sadar, Gazipur                                                                                                                                                                                                                                                                                                       |  |  |  |
| Total Investment in BDT                           | : | BDT 290,000/-                                                                                                                                                                                                                                                                                                                                      |  |  |  |
| Financing                                         | : | Self BDT 240000/- (from existing business) 83%                                                                                                                                                                                                                                                                                                     |  |  |  |
|                                                   |   | Required Investment BDT 50,000/- (as equity)17 %                                                                                                                                                                                                                                                                                                   |  |  |  |
| Present salary/drawings from business (estimates) | : | BDT 5,000                                                                                                                                                                                                                                                                                                                                          |  |  |  |
| Proposed Salary                                   | : | BDT 5,000                                                                                                                                                                                                                                                                                                                                          |  |  |  |
| Size of shop                                      | : | 10 ft x 10 ft= 100 square ft                                                                                                                                                                                                                                                                                                                       |  |  |  |
| Implementation                                    | : | <ul> <li>The business is planned to be scaled up by investment in goods like</li> <li>Grossary item ,e.t.c.</li> <li>Average 15% gain on sales.</li> <li>The business is operating by entrepreneur. Existing no employee.</li> <li>The shop is rented.</li> <li>Collects goods from Kaliganj.</li> <li>Agreed grace period is 3 months.</li> </ul> |  |  |  |