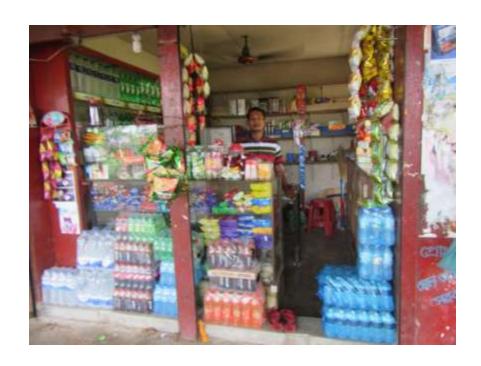

### **Proposed NU Business Name: M/S ANIKA TRADERS**



Project identification and prepared by: Md.Habibullah Kaliganj.

Project verified by: Md. Siddikur Rahman



| Brief Bio of The Proposed Nobin Udyokta                                                                                            |    |                                                                                                                                                                                    |  |  |  |  |
|------------------------------------------------------------------------------------------------------------------------------------|----|------------------------------------------------------------------------------------------------------------------------------------------------------------------------------------|--|--|--|--|
| Name