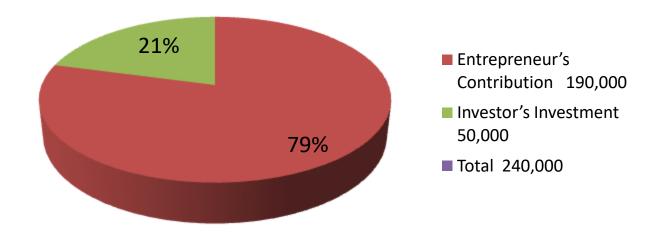

| Proposed Nobin Udyokta Business Info              |   |                                                                                                                                                                                                                                                                                                                                                       |  |  |  |
|---------------------------------------------------|---|-------------------------------------------------------------------------------------------------------------------------------------------------------------------------------------------------------------------------------------------------------------------------------------------------------------------------------------------------------|--|--|--|
| Business Name                                     | : | M/S ANIKA TRADERS                                                                                                                                                                                                                                                                                                                                     |  |  |  |
| Location                                          | : | Pubail college gate, Pubail, Gazipur sadar, Gazipur.                                                                                                                                                                                                                                                                                                  |  |  |  |
| Total Investment in BDT                           | : | BDT 240,000/-                                                                                                                                                                                                                                                                                                                                         |  |  |  |
| Financing                                         | : | Self BDT 190000/- (from existing business) 21% Required Investment BDT 50,000/- (as equity)79 %                                                                                                                                                                                                                                                       |  |  |  |
| Present salary/drawings from business (estimates) | : | BDT 5,000                                                                                                                                                                                                                                                                                                                                             |  |  |  |
| Proposed Salary                                   | : | BDT 5,000                                                                                                                                                                                                                                                                                                                                             |  |  |  |
| Size of shop                                      | : | 10 ft x 10 ft= 100 square ft                                                                                                                                                                                                                                                                                                                          |  |  |  |
| Implementation                                    | : | <ul> <li>The business is planned to be scaled up by investment in goods like</li> <li>Grossary item ,e.t.c.</li> <li>Average 15% gain on sales.</li> <li>The business is operating by entrepreneur. Existing no employee.</li> <li>The shop is rented.</li> <li>Collects goods from Mirer bazar.</li> <li>Agreed grace period is 3 months.</li> </ul> |  |  |  |

| Investment Breakdown  |      |       |         |          |       |        |          |
|-----------------------|------|-------|---------|----------|-------|--------|----------|
| Existing              |      |       |         | Proposed |       |        |          |
| Particulars           | Qty. | Unit  | Amount  | Qty.     | Unit  | Amount | Proposed |
|                       |      | Price | (BDT)   |          | Price | (BDT)  | Total    |
| Grossary item ,e.t.c. |      |       | 100,000 |          |       | 50,000 | 150,000  |
|                       |      |       | 0       |          |       | 0      | 0        |
|                       |      |       |         |          |       | 0      | 0        |
|                       |      |       | 0       |          |       | 0      | 0        |
|                       |      |       | 0       |          |       | 0      | 0        |
| security              |      |       | 90,000  |          |       | 0      | 90,000   |
|                       | 0    | 0     | 190,000 | 0        | 0     | 50,000 | 240,000  |