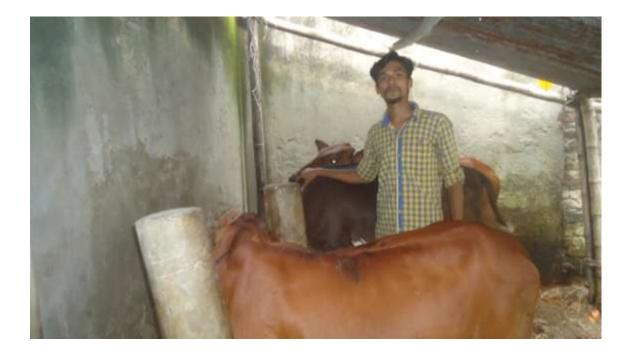

| Proposed Nobin Udyokta Business Info                 |   |                                                                                                                                                                                                                                                                                                                              |  |  |  |
|------------------------------------------------------|---|------------------------------------------------------------------------------------------------------------------------------------------------------------------------------------------------------------------------------------------------------------------------------------------------------------------------------|--|--|--|
| Business Name                                        | : | HIRA DAIRY FARM                                                                                                                                                                                                                                                                                                              |  |  |  |
| Location                                             | : | Khasertek ,Dohar,<br>Dhaka                                                                                                                                                                                                                                                                                                   |  |  |  |
| Total Investment in BDT                              | : | BDT 320,000/-                                                                                                                                                                                                                                                                                                                |  |  |  |
| Financing                                            | : | Self BDT 270,000/- (from existing business) 84%<br>Required Investment BDT 50,000/- (as equity) 16%                                                                                                                                                                                                                          |  |  |  |
| Present salary/drawings<br>from business (estimates) | : | BDT 5,000                                                                                                                                                                                                                                                                                                                    |  |  |  |
| Proposed Salary                                      | : | BDT 5,000                                                                                                                                                                                                                                                                                                                    |  |  |  |
| Size of shop                                         | : | 20 ft x 08 ft= 160 square ft                                                                                                                                                                                                                                                                                                 |  |  |  |
| Implementation :                                     |   | <ul> <li>He has 2 cow and 2 calf in his farm.</li> <li>Average Daily milk production is 16 liter and milk price is BDT 60.</li> <li>The business is operating by entrepreneur. Existing no employee.</li> <li>The farm is owned.</li> <li>Collects goods from Joypara .</li> <li>Agreed grace period is 3 months.</li> </ul> |  |  |  |