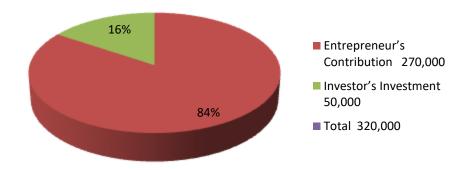

| Proposed Nobin Udyokta Business Info                 |   |                                                                                                                                                                                                                                                                                                                              |  |  |  |
|------------------------------------------------------|---|------------------------------------------------------------------------------------------------------------------------------------------------------------------------------------------------------------------------------------------------------------------------------------------------------------------------------|--|--|--|
| Business Name                                        | : | HIRA DAIRY FARM                                                                                                                                                                                                                                                                                                              |  |  |  |
| Location                                             | : | Khasertek ,Dohar,<br>Dhaka                                                                                                                                                                                                                                                                                                   |  |  |  |
| Total Investment in BDT                              | : | BDT 320,000/-                                                                                                                                                                                                                                                                                                                |  |  |  |
| Financing                                            | : | Self BDT 270,000/- (from existing business) 84%<br>Required Investment BDT 50,000/- (as equity) 16%                                                                                                                                                                                                                          |  |  |  |
| Present salary/drawings<br>from business (estimates) | : | BDT 5,000                                                                                                                                                                                                                                                                                                                    |  |  |  |
| Proposed Salary                                      | : | BDT 5,000                                                                                                                                                                                                                                                                                                                    |  |  |  |
| Size of shop                                         | : | 20 ft x 08 ft= 160 square ft                                                                                                                                                                                                                                                                                                 |  |  |  |
| Implementation :                                     |   | <ul> <li>He has 2 cow and 2 calf in his farm.</li> <li>Average Daily milk production is 16 liter and milk price is BDT 60.</li> <li>The business is operating by entrepreneur. Existing no employee.</li> <li>The farm is owned.</li> <li>Collects goods from Joypara .</li> <li>Agreed grace period is 3 months.</li> </ul> |  |  |  |

| Investment Breakdown |   |             |         |          |       |                |         |
|----------------------|---|-------------|---------|----------|-------|----------------|---------|
| Existing             |   |             |         | Proposed |       |                |         |
| Particulars Qty.     |   | Unit Amount |         |          |       | Amount Propose |         |
|                      |   | Price       | (BDT)   |          | Price | (BDT)          | Total   |
| Cow,Calf             |   |             | 270,000 |          |       | 50,000         | 320,000 |
|                      | 0 | 0           | 270,000 | 0        | 0     | 50,000         | 320,000 |