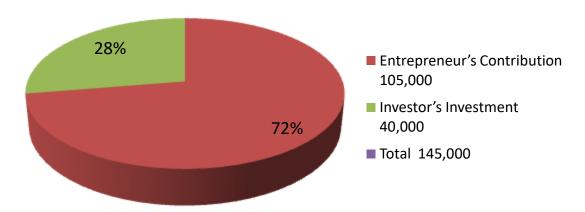

| Investment Breakdown            |      |       |         |      |              |        |          |  |
|---------------------------------|------|-------|---------|------|--------------|--------|----------|--|
| Existing                        |      |       |         |      | Proposed     |        |          |  |
| Particulars                     | Qty. | Unit  | Amount  | Qty. | Qty. Unit An |        | Proposed |  |
|                                 |      | Price | (BDT)   |      | Price        | (BDT)  | Total    |  |
| car motor,mobel,<br>Item e.t.c. |      |       | 70,000  |      |              | 40,000 | 110,000  |  |
|                                 |      |       | 0       |      |              | 0      | 0        |  |
|                                 |      |       | 0       |      |              | 0      | 0        |  |
| Security                        |      |       | 35,000  |      |              | 0      | 35,000   |  |
|                                 | 0    | 0     | 105,000 | 0    | 0            | 40,000 | 145,000  |  |