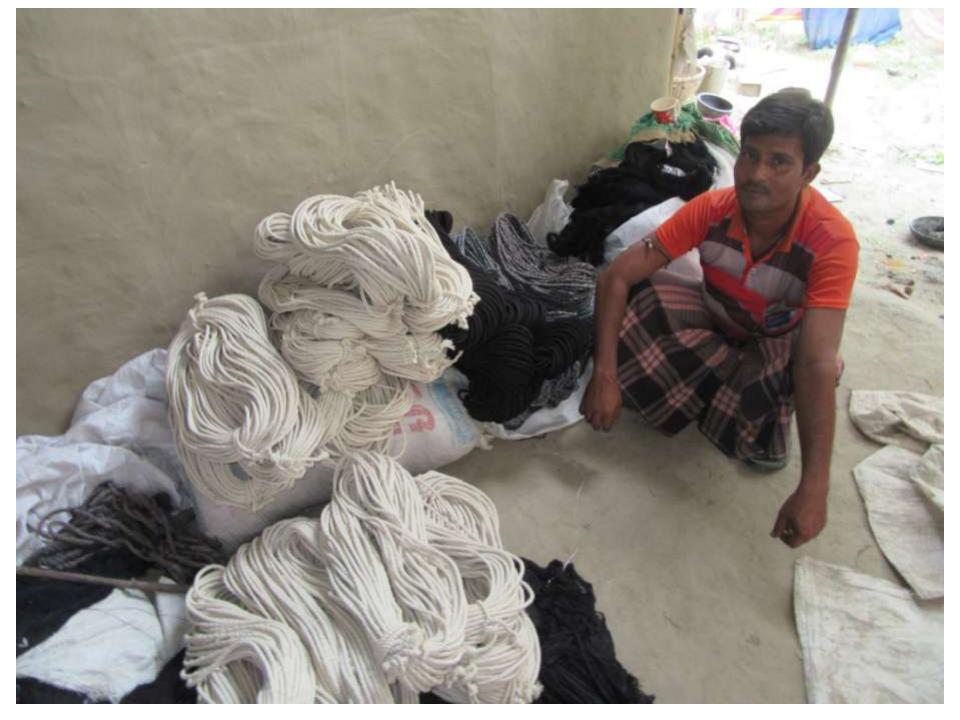

# Pictures

| Proposed Nobin Udyokta Business Info              |   |                                                                                                                                                                                                                                                                                                                  |  |  |  |
|---------------------------------------------------|---|------------------------------------------------------------------------------------------------------------------------------------------------------------------------------------------------------------------------------------------------------------------------------------------------------------------|--|--|--|
| Business Name                                     | : | : M/S SAGOR ANTER PRICE                                                                                                                                                                                                                                                                                          |  |  |  |
| Location                                          | : | Saurayel,saurayel,. Adomdighi, Bogra                                                                                                                                                                                                                                                                             |  |  |  |
| Total Investment in BDT                           | : | BDT 220,000/-                                                                                                                                                                                                                                                                                                    |  |  |  |
| Financing                                         | : | Self BD170,000/-(from existing business) 77%                                                                                                                                                                                                                                                                     |  |  |  |
|                                                   |   | Required Investment BD50,000/-(as equity) 23%                                                                                                                                                                                                                                                                    |  |  |  |
| Present salary/drawings from business (estimates) | : | BDT 5,000/-                                                                                                                                                                                                                                                                                                      |  |  |  |
| Proposed Salary                                   | : | BDT 5,000/-                                                                                                                                                                                                                                                                                                      |  |  |  |
| Size of shop                                      | : | 20 ft x 20 ft= 400 square ft                                                                                                                                                                                                                                                                                     |  |  |  |
| Implementation                                    | : | <ul> <li>The business is planned to be scaled up by investment in existing goods like suta etc.</li> <li>The business is operating by entrepreneur. Existing no employee.</li> <li>One will be appointed in the future.</li> <li>Collects goods from Dhaka.</li> <li>Agreed grace period is 3 months.</li> </ul> |  |  |  |