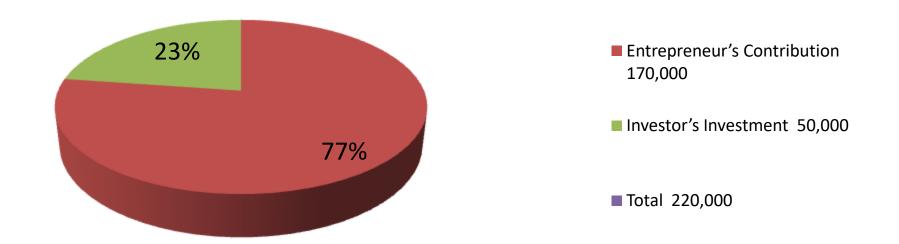

| Proposed Nobin Udyokta Business Info              |   |                                                                                                                                                                                                                                                                                                                  |  |  |  |
|---------------------------------------------------|---|------------------------------------------------------------------------------------------------------------------------------------------------------------------------------------------------------------------------------------------------------------------------------------------------------------------|--|--|--|
| Business Name                                     | : | : M/S SAGOR ANTER PRICE                                                                                                                                                                                                                                                                                          |  |  |  |
| Location                                          | : | Saurayel,saurayel,. Adomdighi, Bogra                                                                                                                                                                                                                                                                             |  |  |  |
| Total Investment in BDT                           | : | BDT 220,000/-                                                                                                                                                                                                                                                                                                    |  |  |  |
| Financing                                         | : | Self BD170,000/-(from existing business) 77%                                                                                                                                                                                                                                                                     |  |  |  |
|                                                   |   | Required Investment BD50,000/-(as equity) 23%                                                                                                                                                                                                                                                                    |  |  |  |
| Present salary/drawings from business (estimates) | : | BDT 5,000/-                                                                                                                                                                                                                                                                                                      |  |  |  |
| Proposed Salary                                   | : | BDT 5,000/-                                                                                                                                                                                                                                                                                                      |  |  |  |
| Size of shop                                      | : | 20 ft x 20 ft= 400 square ft                                                                                                                                                                                                                                                                                     |  |  |  |
| Implementation                                    | : | <ul> <li>The business is planned to be scaled up by investment in existing goods like suta etc.</li> <li>The business is operating by entrepreneur. Existing no employee.</li> <li>One will be appointed in the future.</li> <li>Collects goods from Dhaka.</li> <li>Agreed grace period is 3 months.</li> </ul> |  |  |  |

| Investment Breakdown |      |            |          |     |            |        |              |  |  |
|----------------------|------|------------|----------|-----|------------|--------|--------------|--|--|
| Existing             |      |            |          |     | Proposed   |        |              |  |  |
| Particulars          | Qty. | Unit Price | Amount   | Qty | Unit Price | Amount | Propose<br>d |  |  |
|                      |      |            | (BDT)    | 1   |            | (BDT)  | Total        |  |  |
| Suta                 | 1200 | 100        | 1,20,000 | 500 | 100        | 50,000 | 1,70,000     |  |  |
| Security             |      |            | 50,000   |     |            |        | 50,000       |  |  |
| Total                | 1    |            | 1,70,000 | 500 |            | 50,000 | 2,20,000     |  |  |