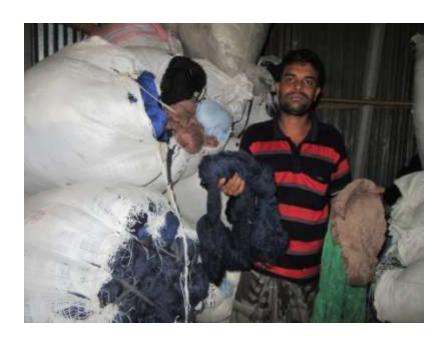

#### Proposed NU Business Name: M/S SAKHIB ANTER PRICE



Project identification and prepared by: Md Mokter, Adomdighi Unit, Bogra

Project verified by: MD. Mozaharl Islam



| Brief Bio of The Proposed Nobin Udyokta                                                                                                         |       |                                                                                                                                                                                                |  |  |  |  |
|-------------------------------------------------------------------------------------------------------------------------------------------------|-------|---------------------------------------------------------------------------------------------------------------------------------------------------------------------