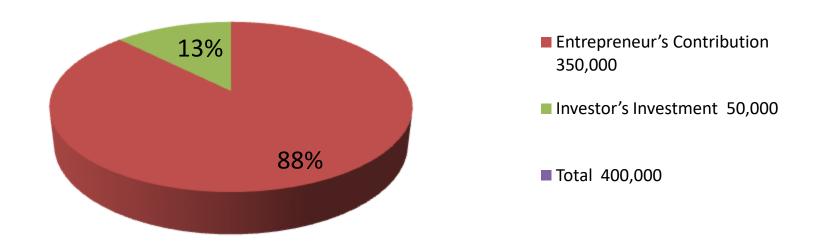

| Proposed Nobin Udyokta Business Info              |            |                                                                                                                                                                                                                                                                                                                  |  |  |  |
|---------------------------------------------------|------------|------------------------------------------------------------------------------------------------------------------------------------------------------------------------------------------------------------------------------------------------------------------------------------------------------------------|--|--|--|
| Business Name                                     | <b> </b> : | : M/S SAKHIB ANTER PRICE                                                                                                                                                                                                                                                                                         |  |  |  |
| Location                                          | :          | Saurayel,saurayel,. Adomdighi, Bogra                                                                                                                                                                                                                                                                             |  |  |  |
| Total Investment in BDT                           | :          | BDT 4,00,000/-                                                                                                                                                                                                                                                                                                   |  |  |  |
| Financing                                         | <b>:</b>   | Self BDT3,50,000/-(from existing business) 88%                                                                                                                                                                                                                                                                   |  |  |  |
|                                                   |            | Required Investment BD50,000/-(as equity) 13%                                                                                                                                                                                                                                                                    |  |  |  |
| Present salary/drawings from business (estimates) | :          | BDT 5,000/-                                                                                                                                                                                                                                                                                                      |  |  |  |
| Proposed Salary                                   | :          | BDT 5,000/-                                                                                                                                                                                                                                                                                                      |  |  |  |
| Size of shop                                      | :          | 20 ft x 20 ft= 400 square ft                                                                                                                                                                                                                                                                                     |  |  |  |
| Implementation                                    | :          | <ul> <li>The business is planned to be scaled up by investment in existing goods like; Milk etc.</li> <li>The business is operating by entrepreneur. Existing no employee.</li> <li>One will be appointed in the future.</li> <li>Collects goods from Dhaka</li> <li>Agreed grace period is 3 months.</li> </ul> |  |  |  |

| Investment Breakdown |       |                   |         |          |            |        |          |  |
|----------------------|-------|-------------------|---------|----------|------------|--------|----------|--|
| Existing             |       |                   |         | Proposed |            |        |          |  |
| Particulars          | Qty.  | <b>Unit Price</b> | Amount  | Qty      | Unit Price | Amount | Propose  |  |
|                      |       |                   |         |          |            |        | d        |  |
|                      |       |                   | (BDT)   |          |            | (BDT)  | Total    |  |
| Suta                 | 3,000 | 100               | 300,000 | 500      | 100        | 50,000 | 3,50,000 |  |
| Security             |       |                   | 50,000  |          |            |        | 50,000   |  |
| Total                | 3,000 |                   | 350,000 | 500      | 0          | 50,000 | 4,00,000 |  |