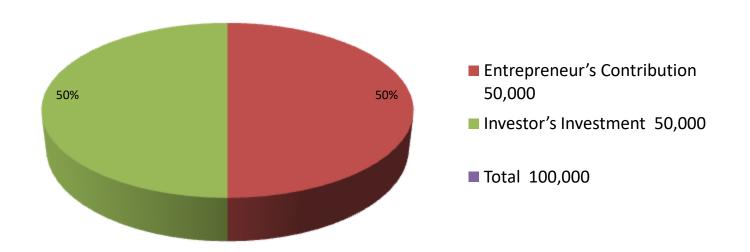

| Proposed Nobin Udyokta Business Info              |          |                                                                                                                                                                                                                                                                                                                                        |  |  |  |
|---------------------------------------------------|----------|----------------------------------------------------------------------------------------------------------------------------------------------------------------------------------------------------------------------------------------------------------------------------------------------------------------------------------------|--|--|--|
| Business Name                                     | <b>:</b> | : BHAI BON POSU KHAMAR                                                                                                                                                                                                                                                                                                                 |  |  |  |
| Location                                          | :        | Pusings, Nosrat pur. Adomdighi, Bogra                                                                                                                                                                                                                                                                                                  |  |  |  |
| Total Investment in BDT                           | :        | BDT 100,000/-                                                                                                                                                                                                                                                                                                                          |  |  |  |
| Financing                                         | :        | Self BDT 50,000/-(from existing business) 56%                                                                                                                                                                                                                                                                                          |  |  |  |
|                                                   |          | Required Investment BDT 50,000/-(as equity) 44%                                                                                                                                                                                                                                                                                        |  |  |  |
| Present salary/drawings from business (estimates) | :        | BDT 5,000/-                                                                                                                                                                                                                                                                                                                            |  |  |  |
| Proposed Salary                                   | :        | BDT 5,000/-                                                                                                                                                                                                                                                                                                                            |  |  |  |
| Size of shop                                      | :        | 10 ft x8ft=80 square ft                                                                                                                                                                                                                                                                                                                |  |  |  |
| Implementation                                    | :        | <ul> <li>The business is planned to be scaled up by investment in existing goods like; Milk, Cow sales Etc.</li> <li>The business is operating by entrepreneur. Existing no employee.</li> <li>One will be appointed in the future.</li> <li>Collects goods from Adomdighi, Bogra</li> <li>Agreed grace period is 3 months.</li> </ul> |  |  |  |

| Investment Breakdown |      |            |        |          |            |        |              |
|----------------------|------|------------|--------|----------|------------|--------|--------------|
| Existing             |      |            |        | Proposed |            |        |              |
| Particulars          | Qty. | Unit Price | Amount | Qty      | Unit Price | Amount | Propose<br>d |
|                      |      |            | (BDT)  |          |            | (BDT)  | Total        |
| Cow( Dashi)          | 1    | 50,000     | 50,000 | 1        | 50,000     | 50,000 | 100,000      |
| Total                | 1    | 0          | 50,000 | 1        | 0          | 50,000 | 100,000      |