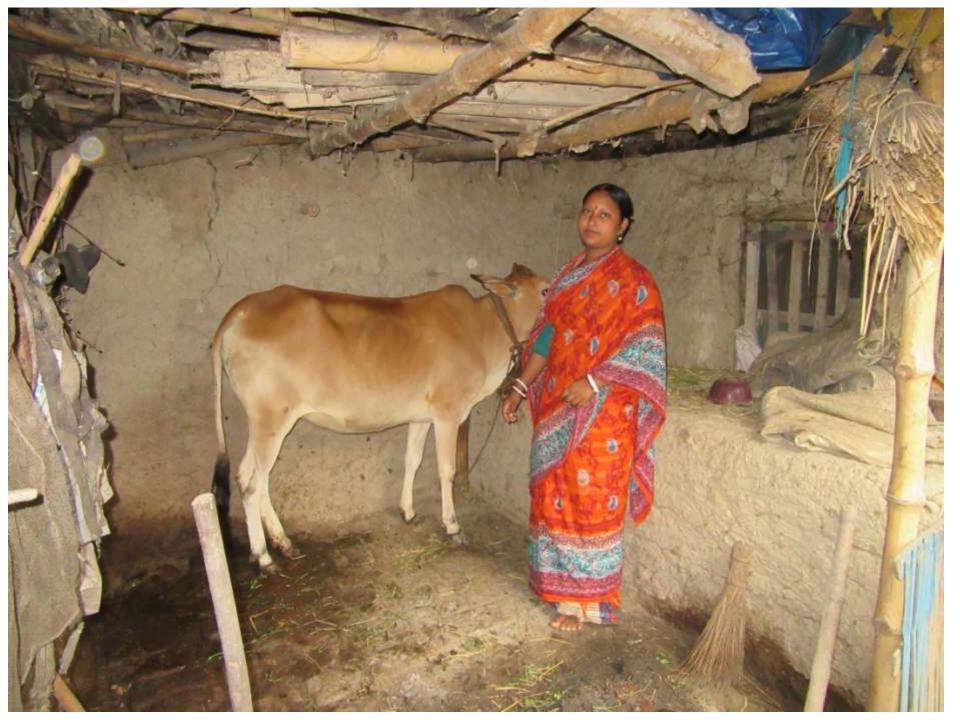

# Pictures

| Proposed Nobin Udyokta Business Info              |   |                                                                                                                                                                                                                                                                                                                             |  |  |
|---------------------------------------------------|---|-----------------------------------------------------------------------------------------------------------------------------------------------------------------------------------------------------------------------------------------------------------------------------------------------------------------------------|--|--|
| Business Name                                     | : | : GOBADI POSHU PALON                                                                                                                                                                                                                                                                                                        |  |  |
| Location                                          | : | Pusings, Nosrat pur. Adomdighi, Bogra                                                                                                                                                                                                                                                                                       |  |  |
| Total Investment in BDT                           | : | BDT 70,000/-                                                                                                                                                                                                                                                                                                                |  |  |
| Financing                                         | : | Self BDT30,000/-(from existing business) 43%                                                                                                                                                                                                                                                                                |  |  |
|                                                   |   | Required Investment BDT 40,000/-(as equity) 57%                                                                                                                                                                                                                                                                             |  |  |
| Present salary/drawings from business (estimates) | : | BDT 5,000/-                                                                                                                                                                                                                                                                                                                 |  |  |
| Proposed Salary                                   |   | BDT 5,000/-                                                                                                                                                                                                                                                                                                                 |  |  |
| Size of shop                                      | : | 10 ft x10ft=100square ft                                                                                                                                                                                                                                                                                                    |  |  |
| Implementation                                    | : | <ul> <li>The business is planned to be scaled up by investment in existing goods like; Milk Etc.</li> <li>The business is operating by entrepreneur. Existing no employee.</li> <li>One will be appointed in the future.</li> <li>Collects goods from Adomdighi, Bogra</li> <li>Agreed grace period is 3 months.</li> </ul> |  |  |