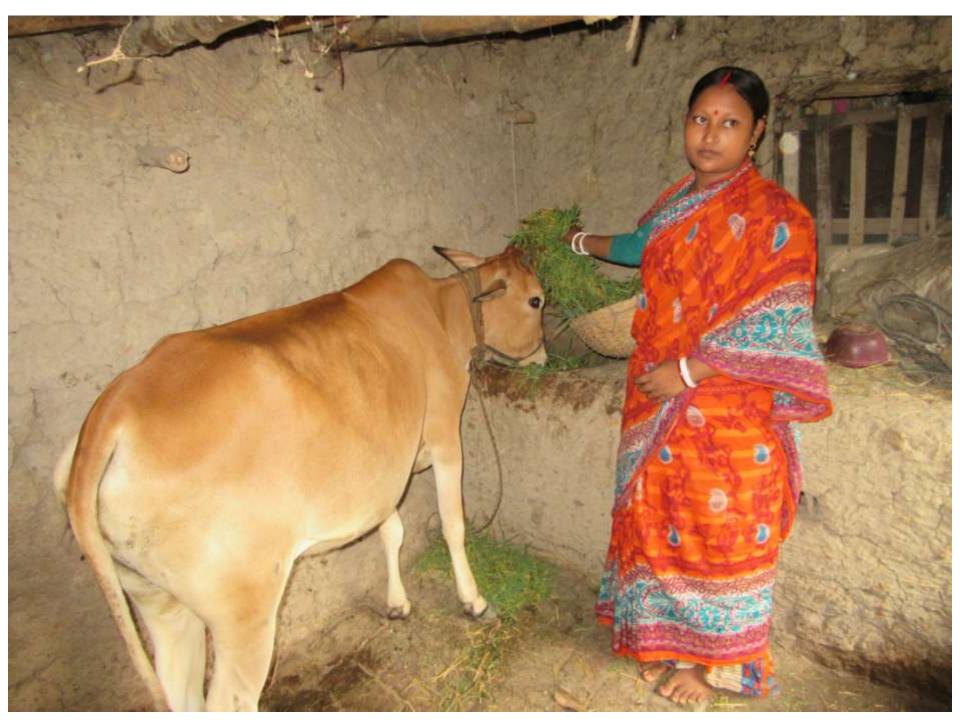

| Proposed Nobin Udyokta Business Info              |   |                                                                                                                                                                                                                                                                                                                             |  |  |
|---------------------------------------------------|---|-----------------------------------------------------------------------------------------------------------------------------------------------------------------------------------------------------------------------------------------------------------------------------------------------------------------------------|--|--|
| Business Name                                     | : | : GOBADI POSHU PALON                                                                                                                                                                                                                                                                                                        |  |  |
| Location                                          | : | Pusings, Nosrat pur. Adomdighi, Bogra                                                                                                                                                                                                                                                                                       |  |  |
| Total Investment in BDT                           | : | BDT 70,000/-                                                                                                                                                                                                                                                                                                                |  |  |
| Financing                                         | : | Self BDT30,000/-(from existing business) 43%                                                                                                                                                                                                                                                                                |  |  |
|                                                   |   | Required Investment BDT 40,000/-(as equity) 57%                                                                                                                                                                                                                                                                             |  |  |
| Present salary/drawings from business (estimates) | : | BDT 5,000/-                                                                                                                                                                                                                                                                                                                 |  |  |
| Proposed Salary                                   |   | BDT 5,000/-                                                                                                                                                                                                                                                                                                                 |  |  |
| Size of shop                                      | : | 10 ft x10ft=100square ft                                                                                                                                                                                                                                                                                                    |  |  |
| Implementation                                    | : | <ul> <li>The business is planned to be scaled up by investment in existing goods like; Milk Etc.</li> <li>The business is operating by entrepreneur. Existing no employee.</li> <li>One will be appointed in the future.</li> <li>Collects goods from Adomdighi, Bogra</li> <li>Agreed grace period is 3 months.</li> </ul> |  |  |