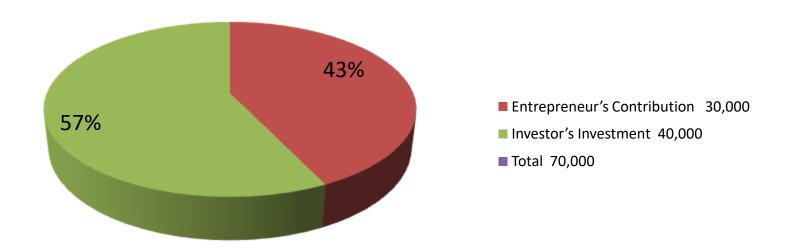

| Investment Breakdown |      |                   |        |     |            |        |         |  |
|----------------------|------|-------------------|--------|-----|------------|--------|---------|--|
| Existing             |      |                   |        |     | Proposed   |        |         |  |
| Particulars          | Qty. | <b>Unit Price</b> | Amount | Qty | Unit Price | Amount | Propose |  |
|                      |      |                   |        |     |            |        | d       |  |
|                      |      |                   | (BDT)  |     |            | (BDT)  | Total   |  |
| Cow( Dashi)          | 1    | 30,000            | 30,000 | 1   | 40,000     | 40,000 | 40,000  |  |
| Total                | 1    | 0                 | 30,000 | 1   | 0          | 40,000 | 40,000  |  |