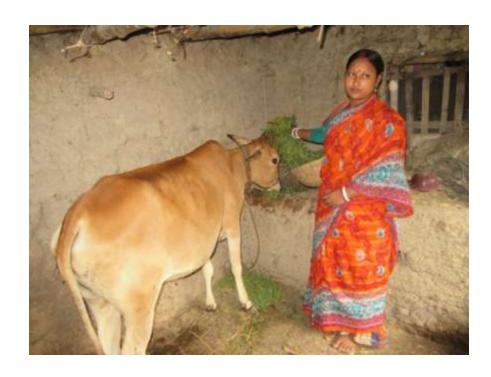

# Pictures

| Proposed Nobin Udyokta Business Info              |   |                                                                                                                                                                                                                                                                                                                             |  |  |
|---------------------------------------------------|---|-----------------------------------------------------------------------------------------------------------------------------------------------------------------------------------------------------------------------------------------------------------------------------------------------------------------------------|--|--|
| Business Name                                     | : | : GOBADI POSHU PALON                                                                                                                                                                                                                                                                                                        |  |  |
| Location                                          | : | Pusings, Nosrat pur. Adomdighi, Bogra                                                                                                                                                                                                                                                                                       |  |  |
| Total Investment in BDT                           | : | BDT 70,000/-                                                                                                                                                                                                                                                                                                                |  |  |
| Financing                                         | : | Self BDT30,000/-(from existing business) 43%                                                                                                                                                                                                                                                                                |  |  |
|                                                   |   | Required Investment BDT 40,000/-(as equity) 57%                                                                                                                                                                                                                                                                             |  |  |
| Present salary/drawings from business (estimates) | : | BDT 5,000/-                                                                                                                                                                                                                                                                                                                 |  |  |
| Proposed Salary                                   |   | BDT 5,000/-                                                                                                                                                                                                                                                                                                                 |  |  |
| Size of shop                                      | : | 10 ft x10ft=100square ft                                                                                                                                                                                                                                                                                                    |  |  |
| Implementation                                    | : | <ul> <li>The business is planned to be scaled up by investment in existing goods like; Milk Etc.</li> <li>The business is operating by entrepreneur. Existing no employee.</li> <li>One will be appointed in the future.</li> <li>Collects goods from Adomdighi, Bogra</li> <li>Agreed grace period is 3 months.</li> </ul> |  |  |