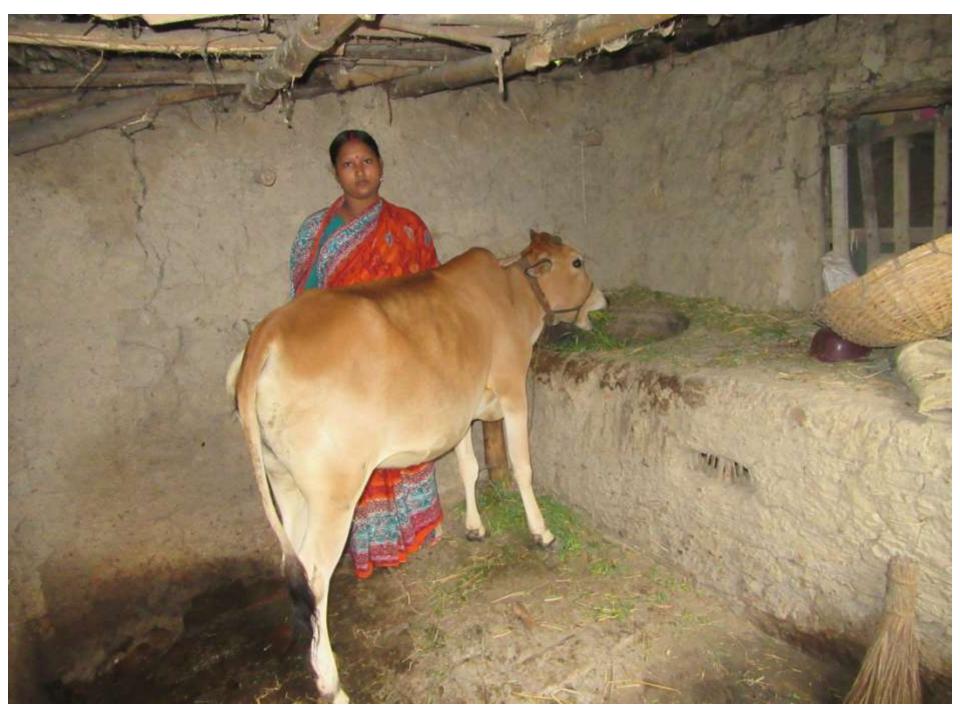

# Pictures

| Proposed Nobin Udyokta Business Info              |   |                                                                                                                                                                                                                                                                                                                             |  |  |
|---------------------------------------------------|---|-----------------------------------------------------------------------------------------------------------------------------------------------------------------------------------------------------------------------------------------------------------------------------------------------------------------------------|--|--|
| Business Name                                     | : | : GOBADI POSHU PALON                                                                                                                                                                                                                                                                                                        |  |  |
| Location                                          | : | Pusings, Nosrat pur. Adomdighi, Bogra                                                                                                                                                                                                                                                                                       |  |  |
| Total Investment in BDT                           | : | BDT 70,000/-                                                                                                                                                                                                                                                                                                                |  |  |
| Financing                                         | : | Self BDT30,000/-(from existing business) 43%                                                                                                                                                                                                                                                                                |  |  |
|                                                   |   | Required Investment BDT 40,000/-(as equity) 57%                                                                                                                                                                                                                                                                             |  |  |
| Present salary/drawings from business (estimates) | : | BDT 5,000/-                                                                                                                                                                                                                                                                                                                 |  |  |
| Proposed Salary                                   |   | BDT 5,000/-                                                                                                                                                                                                                                                                                                                 |  |  |
| Size of shop                                      | : | 10 ft x10ft=100square ft                                                                                                                                                                                                                                                                                                    |  |  |
| Implementation                                    | : | <ul> <li>The business is planned to be scaled up by investment in existing goods like; Milk Etc.</li> <li>The business is operating by entrepreneur. Existing no employee.</li> <li>One will be appointed in the future.</li> <li>Collects goods from Adomdighi, Bogra</li> <li>Agreed grace period is 3 months.</li> </ul> |  |  |