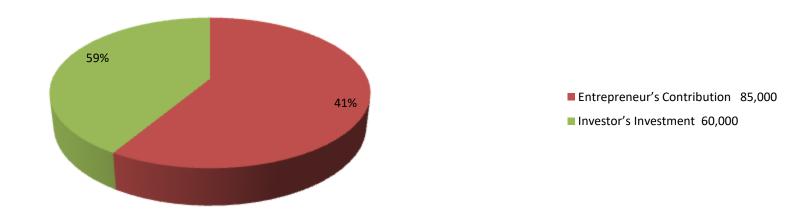

| Proposed Nobin Udyokta Business Info              |    |                                                                                                                                                                                                                                                                                                                                           |  |  |  |
|---------------------------------------------------|----|-------------------------------------------------------------------------------------------------------------------------------------------------------------------------------------------------------------------------------------------------------------------------------------------------------------------------------------------|--|--|--|
| Business Name                                     | :  | BHAI BONE GHABADI PHOSU PALONE                                                                                                                                                                                                                                                                                                            |  |  |  |
| Location                                          | :  | :Shorolpur, Chadmohahat, Bogra.                                                                                                                                                                                                                                                                                                           |  |  |  |
| Total Investment in BDT                           | :  | BDT 180,000/-                                                                                                                                                                                                                                                                                                                             |  |  |  |
| Financing                                         | :  | Self BDT 120,000/- (from existing business)41% Required Investment BDT 60,000/- (as equity) 59 %                                                                                                                                                                                                                                          |  |  |  |
| Present salary/drawings from business (estimates) | •• | BDT 4,000                                                                                                                                                                                                                                                                                                                                 |  |  |  |
| Proposed Salary                                   | :  | BDT 4,000                                                                                                                                                                                                                                                                                                                                 |  |  |  |
| Size of shop                                      | :  | 20 ft x 10 ft = 200 square ft                                                                                                                                                                                                                                                                                                             |  |  |  |
| Security of the shop                              | :  | N/A                                                                                                                                                                                                                                                                                                                                       |  |  |  |
| Implementation                                    | •• | <ul> <li>The business is planned to be scaled up by investment in existing goods like; Daily Enkam.</li> <li>Average 70% gain</li> <li>The business is operating by entrepreneur. Existing 1 employee.</li> <li>One will be appointed 02 in the future.</li> <li>Collects goods from</li> <li>Agreed grace period is 3 months.</li> </ul> |  |  |  |