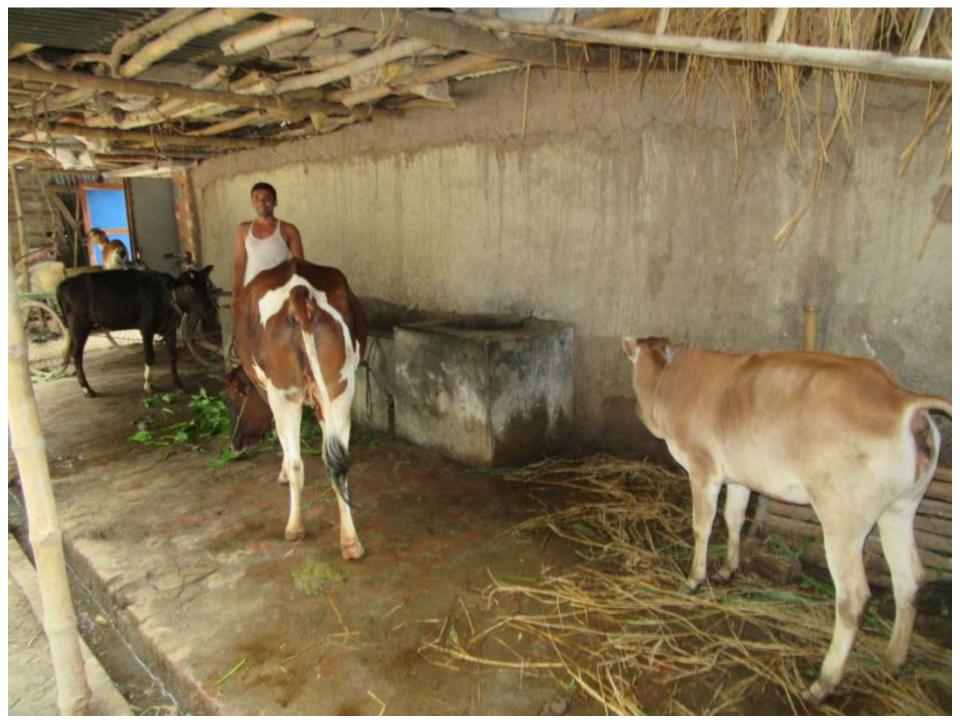

| 24,000                                | 24,000                                | 24,000       |
|     | Total Cash Outflow                           | 84,000                                | 24,000                                | 24,000       |
| 3   | Net Cash Surplus                             | 153,600                               | 328,800                               |              |

### **SWOT ANALYSIS**

# Strength

Employment: Self: 01 Family:0 Others:0

Experience & Skill: 25 Years

Quality goods & services;

Skill and experience;

## WEAKNESS

Lack of Capital/Investment

## **O**PPORTUNITIES

Huge demand in the community Location of shop; Palashbari, Chadmohahat, Bogra.

Regular customers;

## THREATS

Theft

Fire

Political unrest

# Pictures







# **FAMILY PICTURE**