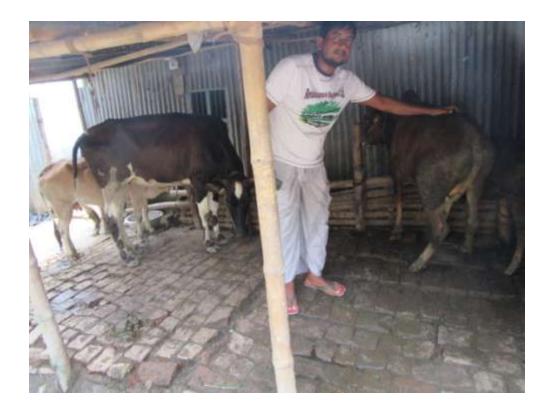

#### Proposed NU Business Name: RAFIKUL DAIRY FARM



Project identification and prepared by: Md . Anowar Hossain, Mohasthan Unit, Bogra Project verified by: Md. Mozaharul Islam Sarker



| Brief Bio of The Proposed Nobin Udyokta                                                                                                                        |   |                                                                                                                                                                                                                               |  |  |  |
|----------------------------------------------------------------------------------------------------------------------------------------------------------------|---|--------------------------------------------------------------------------------------------------