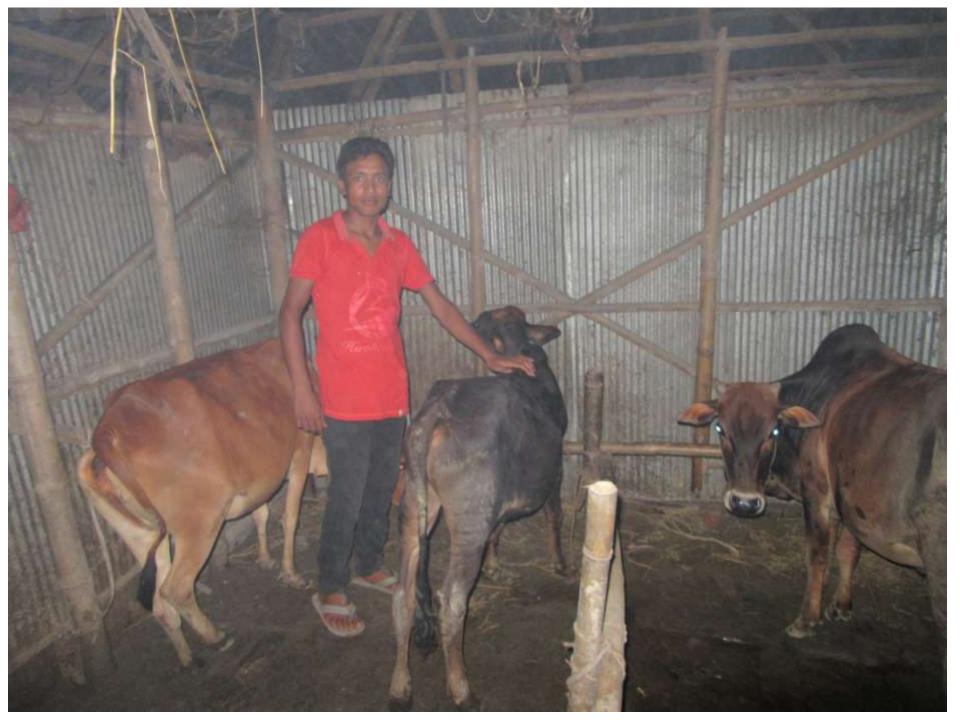

Pictures

| Proposed Nobin Udyokta Business Info                 |   |                                                                                                                                                                                                                                                                                                                |  |  |  |
|------------------------------------------------------|---|----------------------------------------------------------------------------------------------------------------------------------------------------------------------------------------------------------------------------------------------------------------------------------------------------------------|--|--|--|
| Business Name                                        | : | SOHAG GOBADI PASU PALON                                                                                                                                                                                                                                                                                        |  |  |  |
| Location                                             | : | Mondoldhonron, Jhorgashahat, Bogra shadar, Bogra                                                                                                                                                                                                                                                               |  |  |  |
| Total Investment in BDT                              | : | BDT 1,90,000/-                                                                                                                                                                                                                                                                                                 |  |  |  |
| Financing                                            | : | Self BDT 1,40,000/-(from existing business) 74%<br>Required Investment BDT 50,000/-(as equity) 26%                                                                                                                                                                                                             |  |  |  |
| Present salary/drawings<br>from business (estimates) | : | BDT 4,000/-                                                                                                                                                                                                                                                                                                    |  |  |  |
| Proposed Salary                                      | : | BDT 4,000/-                                                                                                                                                                                                                                                                                                    |  |  |  |
| Size of shop                                         | : | 10 ft x 15 ft= 150 square ft                                                                                                                                                                                                                                                                                   |  |  |  |
| Implementation                                       | : | <ul> <li>The business is planned to be scaled up by investment in existing goods like; Milk product.</li> <li>The business is operating by entrepreneur. Existing no employee.</li> <li>One will be appointed in the future.</li> <li>Collects goods from</li> <li>Agreed grace period is 3 months.</li> </ul> |  |  |  |