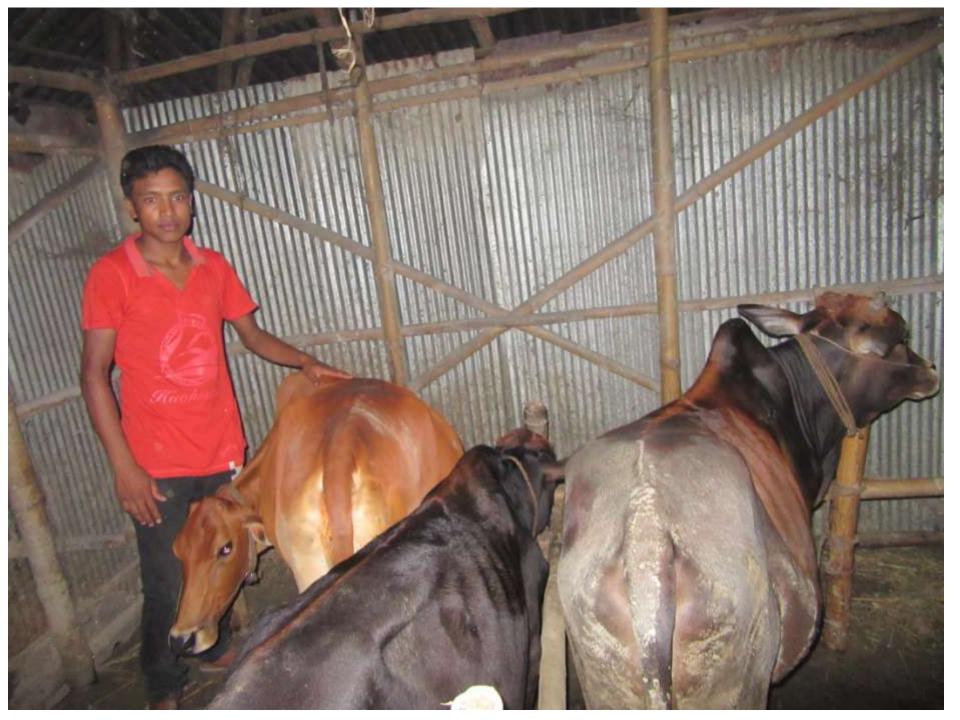

Pictures

| Proposed Nobin Udyokta Business Info                 |   |                                                                                                                                                                                                                                                                                                                |  |  |  |
|------------------------------------------------------|---|----------------------------------------------------------------------------------------------------------------------------------------------------------------------------------------------------------------------------------------------------------------------------------------------------------------|--|--|--|
| Business Name                                        | : | SOHAG GOBADI PASU PALON                                                                                                                                                                                                                                                                                        |  |  |  |
| Location                                             | : | Mondoldhonron, Jhorgashahat, Bogra shadar, Bogra                                                                                                                                                                                                                                                               |  |  |  |
| Total Investment in BDT                              | : | BDT 1,90,000/-                                                                                                                                                                                                                                                                                                 |  |  |  |
| Financing                                            | : | Self BDT 1,40,000/-(from existing business) 74%<br>Required Investment BDT 50,000/-(as equity) 26%                                                                                                                                                                                                             |  |  |  |
| Present salary/drawings<br>from business (estimates) | : | BDT 4,000/-                                                                                                                                                                                                                                                                                                    |  |  |  |
| Proposed Salary                                      | : | BDT 4,000/-                                                                                                                                                                                                                                                                                                    |  |  |  |
| Size of shop                                         | : | 10 ft x 15 ft= 150 square ft                                                                                                                                                                                                                                                                                   |  |  |  |
| Implementation                                       | : | <ul> <li>The business is planned to be scaled up by investment in existing goods like; Milk product.</li> <li>The business is operating by entrepreneur. Existing no employee.</li> <li>One will be appointed in the future.</li> <li>Collects goods from</li> <li>Agreed grace period is 3 months.</li> </ul> |  |  |  |