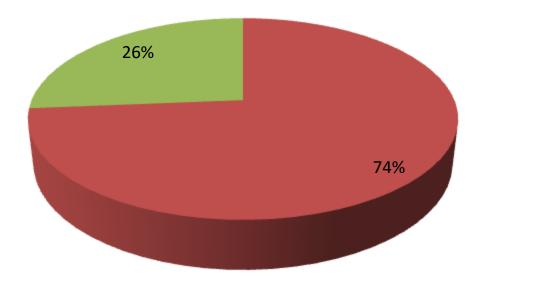

| Proposed Nobin Udyokta Business Info                 |   |                                                                                                                                                                                                                                                                                                                |  |  |  |
|------------------------------------------------------|---|----------------------------------------------------------------------------------------------------------------------------------------------------------------------------------------------------------------------------------------------------------------------------------------------------------------|--|--|--|
| Business Name                                        | : | SOHAG GOBADI PASU PALON                                                                                                                                                                                                                                                                                        |  |  |  |
| Location                                             | : | Mondoldhonron, Jhorgashahat, Bogra shadar, Bogra                                                                                                                                                                                                                                                               |  |  |  |
| Total Investment in BDT                              | : | BDT 1,90,000/-                                                                                                                                                                                                                                                                                                 |  |  |  |
| Financing                                            | : | Self BDT 1,40,000/-(from existing business) 74%<br>Required Investment BDT 50,000/-(as equity) 26%                                                                                                                                                                                                             |  |  |  |
| Present salary/drawings<br>from business (estimates) | : | BDT 4,000/-                                                                                                                                                                                                                                                                                                    |  |  |  |
| Proposed Salary                                      | : | BDT 4,000/-                                                                                                                                                                                                                                                                                                    |  |  |  |
| Size of shop                                         | : | 10 ft x 15 ft= 150 square ft                                                                                                                                                                                                                                                                                   |  |  |  |
| Implementation                                       | : | <ul> <li>The business is planned to be scaled up by investment in existing goods like; Milk product.</li> <li>The business is operating by entrepreneur. Existing no employee.</li> <li>One will be appointed in the future.</li> <li>Collects goods from</li> <li>Agreed grace period is 3 months.</li> </ul> |  |  |  |