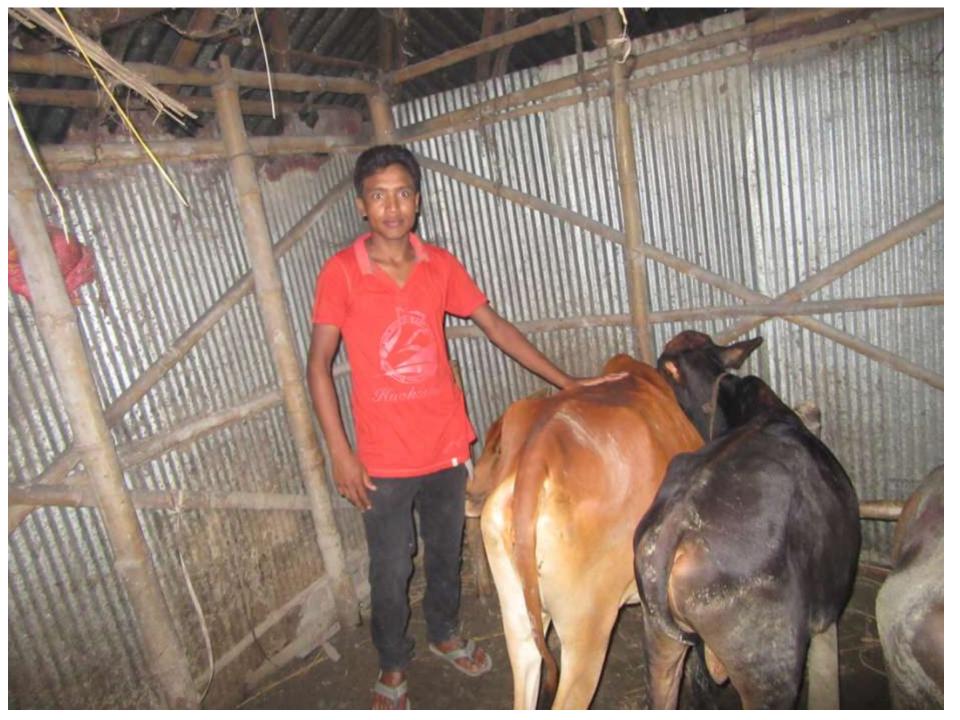

Pictures

| Proposed Nobin Udyokta Business Info                 |   |                                                                                                                                                                                                                                                                                                                |  |  |  |
|------------------------------------------------------|---|----------------------------------------------------------------------------------------------------------------------------------------------------------------------------------------------------------------------------------------------------------------------------------------------------------------|--|--|--|
| Business Name                                        | : | SOHAG GOBADI PASU PALON                                                                                                                                                                                                                                                                                        |  |  |  |
| Location                                             | : | Mondoldhonron, Jhorgashahat, Bogra shadar, Bogra                                                                                                                                                                                                                                                               |  |  |  |
| Total Investment in BDT                              | : | BDT 1,90,000/-                                                                                                                                                                                                                                                                                                 |  |  |  |
| Financing                                            | : | Self BDT 1,40,000/-(from existing business) 74%<br>Required Investment BDT 50,000/-(as equity) 26%                                                                                                                                                                                                             |  |  |  |
| Present salary/drawings<br>from business (estimates) | : | BDT 4,000/-                                                                                                                                                                                                                                                                                                    |  |  |  |
| Proposed Salary                                      | : | BDT 4,000/-                                                                                                                                                                                                                                                                                                    |  |  |  |
| Size of shop                                         | : | 10 ft x 15 ft= 150 square ft                                                                                                                                                                                                                                                                                   |  |  |  |
| Implementation                                       | : | <ul> <li>The business is planned to be scaled up by investment in existing goods like; Milk product.</li> <li>The business is operating by entrepreneur. Existing no employee.</li> <li>One will be appointed in the future.</li> <li>Collects goods from</li> <li>Agreed grace period is 3 months.</li> </ul> |  |  |  |