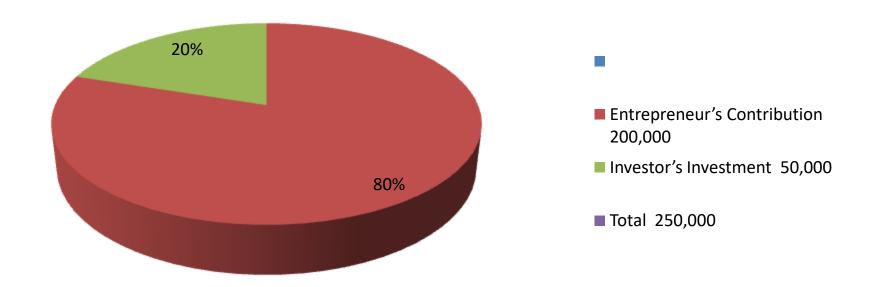

| Investment Breakdown |      |            |         |     |                   |        |          |  |
|----------------------|------|------------|---------|-----|-------------------|--------|----------|--|
| Existing             |      |            |         |     | Proposed          |        |          |  |
|                      |      |            | Amount  |     |                   | Amount | Proposed |  |
| Particulars          | Qty. | Unit Price | (BDT)   | Qty | <b>Unit Price</b> | (BDT)  | Total    |  |
| Cow                  | 1    | 50,000     | 50,000  | 1   | 50,000            | 50,000 | 100,000  |  |
| Balod                | 2    | 75000      | 150,000 | 0   | 0                 | 0      | 150,000  |  |
| Total                | 0    | 0          | 200,000 | 0   | 0                 | 50,000 | 250,000  |  |