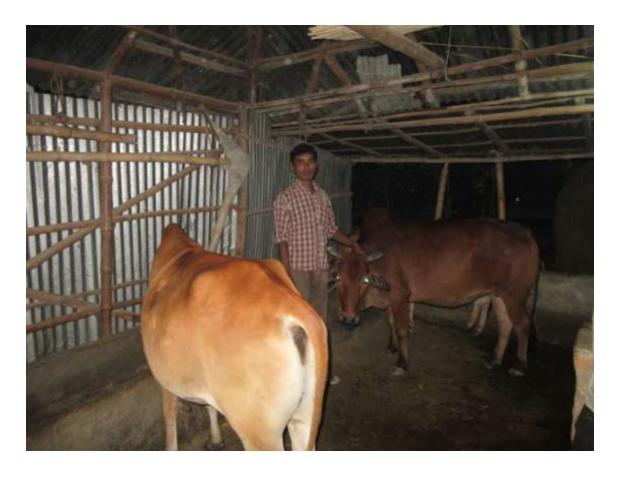

#### **Proposed NU Business Name: JEWEL GOBADI PASU PALON**



Project identification and prepared by: Md. Mizanur Rahman, Bogra Sadar Unit, Bogra.

Project verified by: MD. Mozaharul Islam Sarker



| Brief Bio of The Proposed Nobin Udyokta                                                                                                         |       |                                                                                                                                                                                                    |  |  |  |
|-------------------------------------------------------------------------------------------------------------------------------------------------|-------|------------------------------------------------------------------------------------------------------------------------------------------------