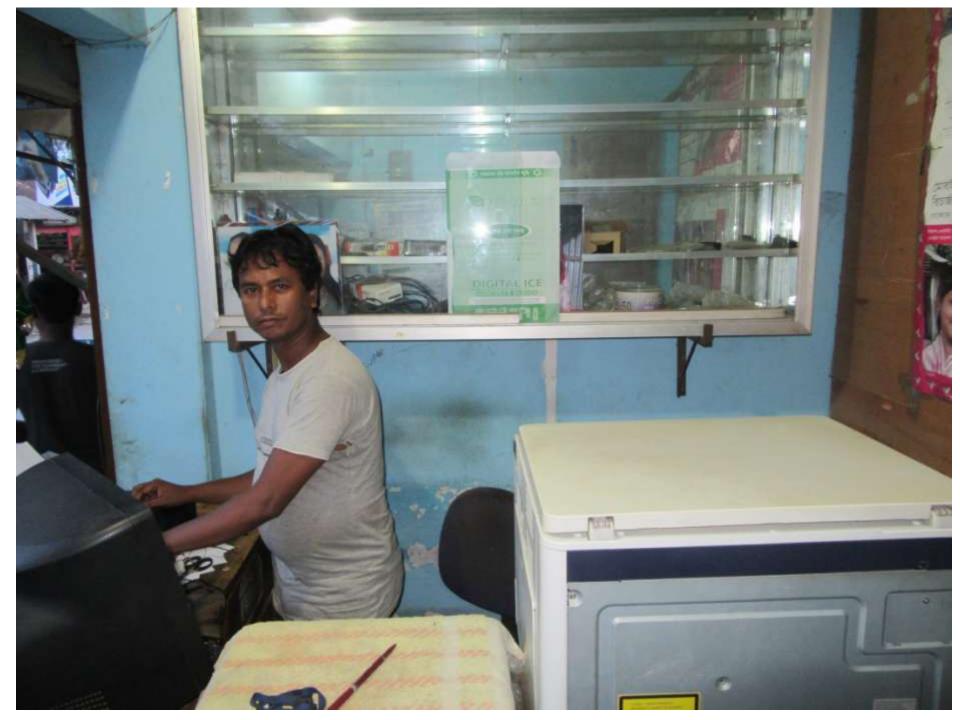

# Pictures

| Proposed Nobin Udyokta Business Info              |   |                                                                                                                                                                                                                                                                                                                                  |  |  |  |
|---------------------------------------------------|---|----------------------------------------------------------------------------------------------------------------------------------------------------------------------------------------------------------------------------------------------------------------------------------------------------------------------------------|--|--|--|
| Business Name                                     | : | SHORNA PHOTO STUDIO                                                                                                                                                                                                                                                                                                              |  |  |  |
| Location                                          | : | Naruamala Bazar,Gabtali,Bogra.                                                                                                                                                                                                                                                                                                   |  |  |  |
| Total Investment in BDT                           | : | BDT 1,79,000/-                                                                                                                                                                                                                                                                                                                   |  |  |  |
| Financing                                         | : | Self BDT 1,29,000/- (from existing business) 72% Required Investment BDT 50,000/- (as equity) 28%                                                                                                                                                                                                                                |  |  |  |
| Present salary/drawings from business (estimates) | : | BDT 5,000                                                                                                                                                                                                                                                                                                                        |  |  |  |
| Proposed Salary                                   | : | BDT 5,000                                                                                                                                                                                                                                                                                                                        |  |  |  |
| Size of shop                                      | : | 10 ft x 10 ft= 100 square ft                                                                                                                                                                                                                                                                                                     |  |  |  |
| Security of the shop                              | : | N/A                                                                                                                                                                                                                                                                                                                              |  |  |  |
| Implementation                                    | : | <ul> <li>The business is planned to be scaled up by investment in existing goods like; Photo and computer print sales.</li> <li>The business is operating by entrepreneur. Existing 01 employee.</li> <li>One will be appointed in the future.</li> <li>Collects goods from</li> <li>Agreed grace period is 3 months.</li> </ul> |  |  |  |