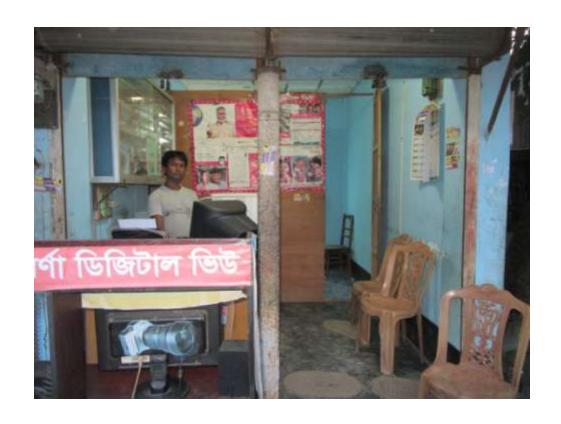

#### Proposed NU Business Name: **SHORNA PHOTO STUDIO**



Project identification and prepared by: Md . Obaidullah, Bogra Shadar Unit, Bogra Project verified by: Md. Mozaharul Islam Sarker



| Brief Bio of The Proposed Nobin Udyokta                                                                                                         |       |                                                                                                                                                                                                     |  |  |
|-------------------------------------------------------------------------------------------------------------------------------------------------|-------|------------------------------------------------------------------------------------------------------------------------------------------------------