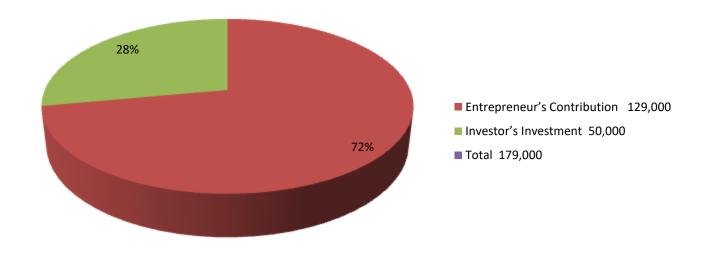

| Investment Breakdown |                  |       |         |     |               |        |              |  |  |
|----------------------|------------------|-------|---------|-----|---------------|--------|--------------|--|--|
| Existing             |                  |       |         |     | Proposed      |        |              |  |  |
| Particulars          | Particulars Qty. |       | Amount  | Qty | Unit<br>Price | Amount | Propose<br>d |  |  |
|                      |                  | Price | (BDT)   |     | File          | (BDT)  | Total        |  |  |
| Photocopy mac.       | 1                | 40000 | 40,000  | 1   | 50,000        | 50,000 | 90,000       |  |  |
| Computer             | 2                | 15000 | 30,000  | 0   | 5,000         | 0      | 30,000       |  |  |
| Scaner               | 2                | 8000  | 16,000  | 0   | 0             | 0      | 16,000       |  |  |
| Camera               | 3                | 6000  | 18,000  | 0   | 0             | 0      | 18,000       |  |  |
| Security             | 1                | 25000 | 25,000  | 0   | 10000         | 0      | 25,000       |  |  |
| Total                | 0                |       | 129,000 | 0   |               | 50,000 | 179,000      |  |  |