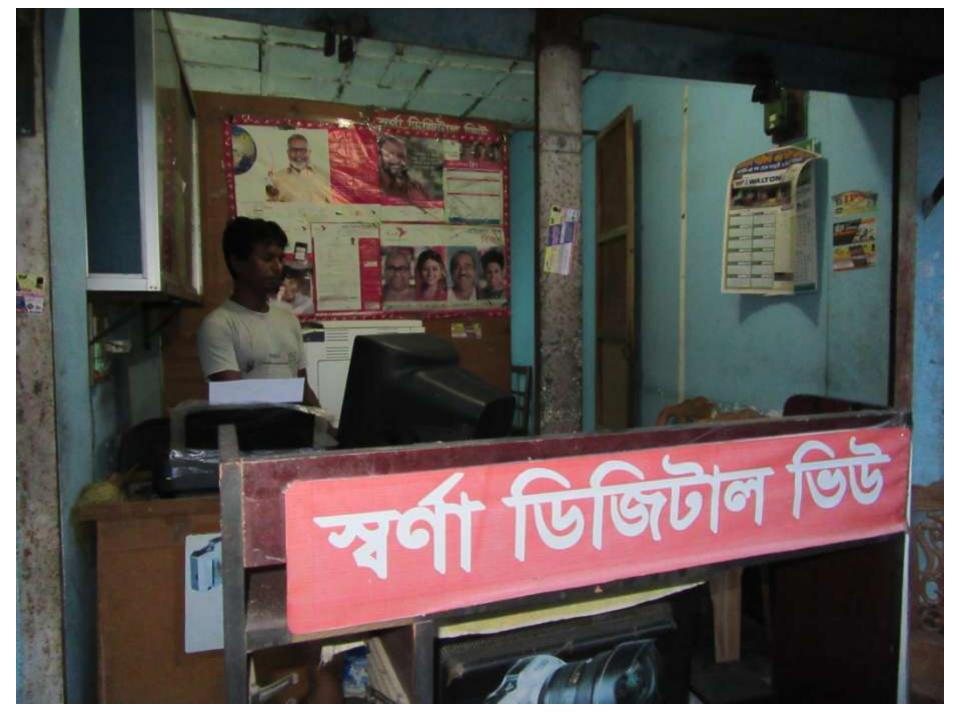

# Pictures

| Proposed Nobin Udyokta Business Info              |   |                                                                                                                                                                                                                                                                                                                                  |  |  |  |
|---------------------------------------------------|---|----------------------------------------------------------------------------------------------------------------------------------------------------------------------------------------------------------------------------------------------------------------------------------------------------------------------------------|--|--|--|
| Business Name                                     | : | SHORNA PHOTO STUDIO                                                                                                                                                                                                                                                                                                              |  |  |  |
| Location                                          | : | Naruamala Bazar,Gabtali,Bogra.                                                                                                                                                                                                                                                                                                   |  |  |  |
| Total Investment in BDT                           | : | BDT 1,79,000/-                                                                                                                                                                                                                                                                                                                   |  |  |  |
| Financing                                         | : | Self BDT 1,29,000/- (from existing business) 72% Required Investment BDT 50,000/- (as equity) 28%                                                                                                                                                                                                                                |  |  |  |
| Present salary/drawings from business (estimates) | : | BDT 5,000                                                                                                                                                                                                                                                                                                                        |  |  |  |
| Proposed Salary                                   | : | BDT 5,000                                                                                                                                                                                                                                                                                                                        |  |  |  |
| Size of shop                                      | : | 10 ft x 10 ft= 100 square ft                                                                                                                                                                                                                                                                                                     |  |  |  |
| Security of the shop                              | : | N/A                                                                                                                                                                                                                                                                                                                              |  |  |  |
| Implementation                                    | : | <ul> <li>The business is planned to be scaled up by investment in existing goods like; Photo and computer print sales.</li> <li>The business is operating by entrepreneur. Existing 01 employee.</li> <li>One will be appointed in the future.</li> <li>Collects goods from</li> <li>Agreed grace period is 3 months.</li> </ul> |  |  |  |