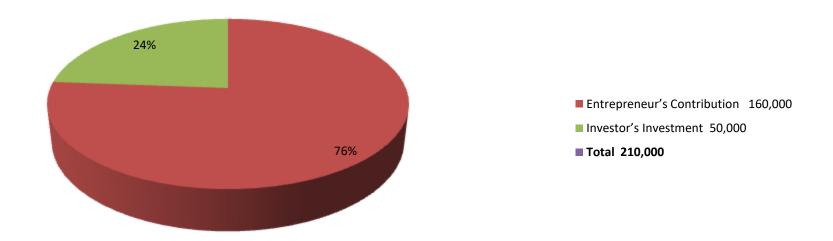

| Proposed Nobin Udyokta Business Info              |   |                                                                                                                                                                                                                                                                                                         |  |  |  |
|---------------------------------------------------|---|---------------------------------------------------------------------------------------------------------------------------------------------------------------------------------------------------------------------------------------------------------------------------------------------------------|--|--|--|
| Business Name                                     | : | M/S SHANTO DAIRY FARM                                                                                                                                                                                                                                                                                   |  |  |  |
| Location                                          | : | Naldanga, P.S: Alangi , Dist: Bogra                                                                                                                                                                                                                                                                     |  |  |  |
| Total Investment in BDT                           | : | BDT 210000/-                                                                                                                                                                                                                                                                                            |  |  |  |
| Financing                                         | : | Self BDT 160000 /- (from existing business) 88 % Required Investment BDT 50000 /- (as equity) 12 %                                                                                                                                                                                                      |  |  |  |
| Present salary/drawings from business (estimates) | : | BDT 4,000                                                                                                                                                                                                                                                                                               |  |  |  |
| Proposed Salary                                   | • | BDT 4,000                                                                                                                                                                                                                                                                                               |  |  |  |
| Size of shop                                      | : | 25 ft x 15 ft= 375 square ft                                                                                                                                                                                                                                                                            |  |  |  |
| Security of the shop                              | : |                                                                                                                                                                                                                                                                                                         |  |  |  |
| Implementation                                    | : | <ul> <li>The business is planned to be scaled up by investment in existing goods like; Cow.</li> <li>Average 80 % gain on sales.</li> <li>The business is operating by entrepreneur.</li> <li>After getting equity fund 01labor will be appointed.</li> <li>Agreed grace period is 3 months.</li> </ul> |  |  |  |

| Investment Breakdown |      |               |         |          |               |        |          |
|----------------------|------|---------------|---------|----------|---------------|--------|----------|
| Existing             |      |               |         | Proposed |               |        |          |
| Particulars          | Qty. | Unit<br>Price | Amount  | Qty      | Unit<br>Price | Amount | Proposed |
|                      |      |               | (BDT)   |          |               | (BDT)  | Total    |
| Cow                  | 1    | 160000        | 160,000 | 1        | 50,000        | 50,000 | 210,000  |
| Total                | 0    |               | 160,000 | 0        |               | 50,000 | 210,000  |