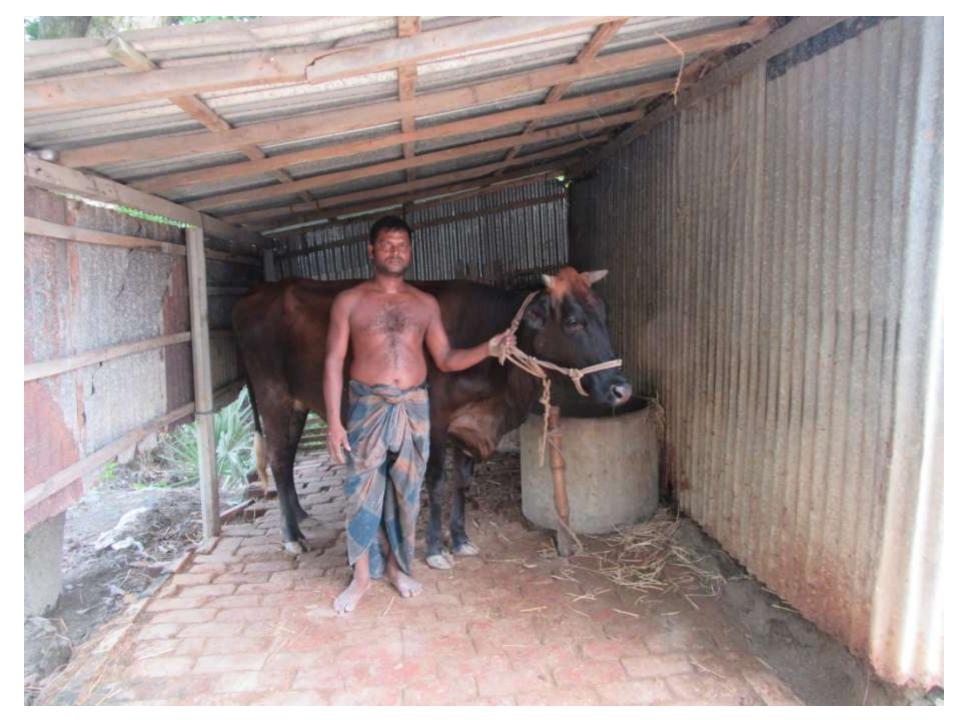

| 20,000                                | 20,000       |
|     | Total Cash Outflow                                | 70,000                                             | 20,000                                | 20,000       |
| 3   | Net Cash Surplus                                  | 124,000                                            | 258,080                               | 402,744      |

## **SWOT ANALYSIS**

# Strength

Employment: Self: 01 Family: 0 Others: 0

Experience & Skill: 07 Years

Quality goods & services;

Skill and experience;

## WEAKNESS

Lack of Capital/Investment

## **O**PPORTUNITIES

Huge demand in the community

Location of shop; Naldanga, P.S: Alangi,

Dist: Bogra

Regular customers;

### THREATS

Theft

Fire

Political unrest

# Pictures











# **FAMILY PICTURE**