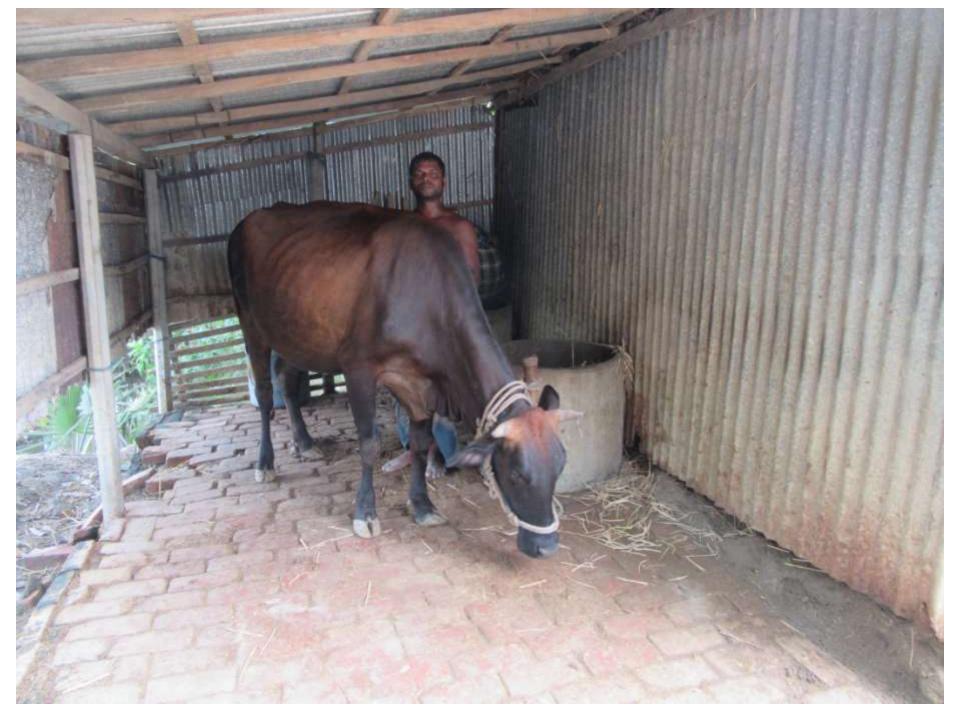

| 20,000                                | 20,000       |
|     | Total Cash Outflow                                | 70,000                                             | 20,000                                | 20,000       |
| 3   | Net Cash Surplus                                  | 124,000                                            | 258,080                               | 402,744      |

## **SWOT ANALYSIS**

# Strength

Employment: Self: 01 Family: 0 Others: 0

Experience & Skill: 07 Years

Quality goods & services;

Skill and experience;

## WEAKNESS

Lack of Capital/Investment

## **O**PPORTUNITIES

Huge demand in the community

Location of shop; Naldanga, P.S: Alangi,

Dist: Bogra

Regular customers;

### THREATS

Theft

Fire

Political unrest

# Pictures











# **FAMILY PICTURE**