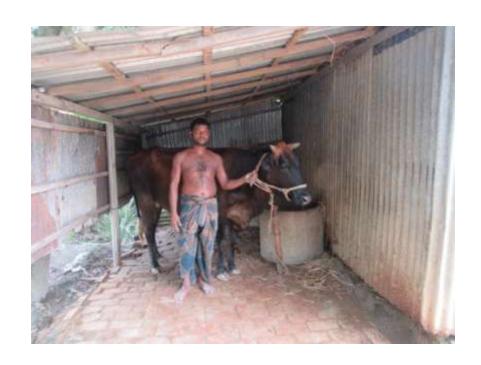

#### Proposed NU Business Name: M/S SHANTO DAIRY FARM



Project identification and prepared by: Md. Matiur Rahman Dhunat Unit, Bogra

Project verified by: Md. Mozaharul Islam Sarker



| Brief Bio of The Proposed Nobin Udyokta                                                                          |   |                                                                                                                                                                                                                                |  |  |
|------------------------------------------------------------------------------------------------------------------|---|-----------------------------------------------------------------------------------------------------------------------------------------------------------------------------------------------------