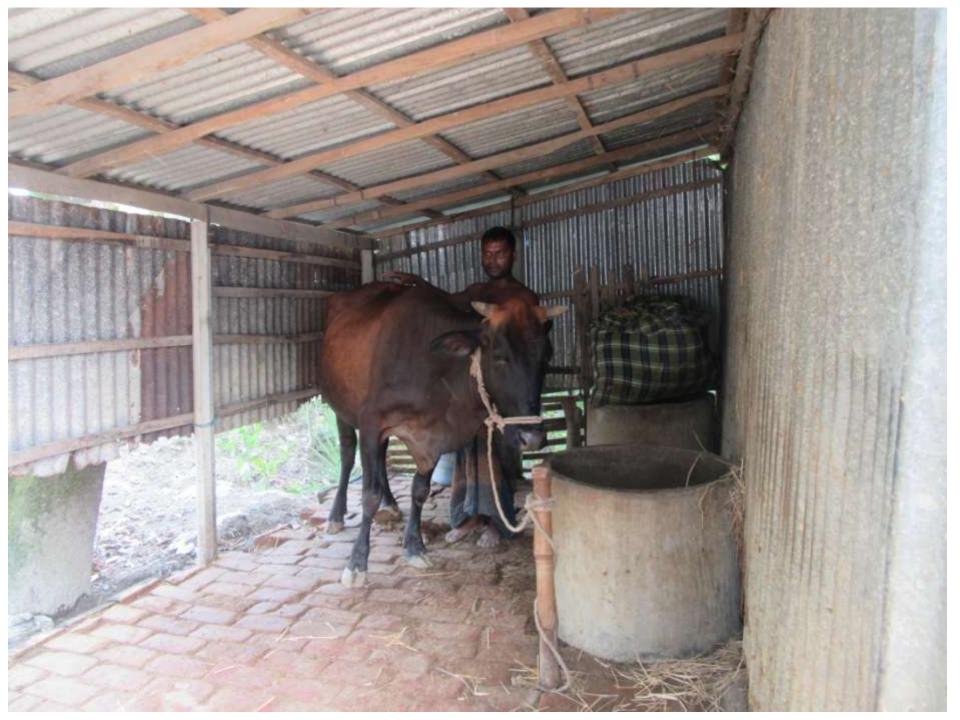

| Proposed Nobin Udyokta Business Info              |   |                                                                                                                                                                                                                                                                                                         |  |  |  |
|---------------------------------------------------|---|---------------------------------------------------------------------------------------------------------------------------------------------------------------------------------------------------------------------------------------------------------------------------------------------------------|--|--|--|
| Business Name                                     | : | M/S SHANTO DAIRY FARM                                                                                                                                                                                                                                                                                   |  |  |  |
| Location                                          | : | Naldanga, P.S: Alangi , Dist: Bogra                                                                                                                                                                                                                                                                     |  |  |  |
| Total Investment in BDT                           | : | BDT 210000/-                                                                                                                                                                                                                                                                                            |  |  |  |
| Financing                                         | : | Self BDT 160000 /- (from existing business) 88 % Required Investment BDT 50000 /- (as equity) 12 %                                                                                                                                                                                                      |  |  |  |
| Present salary/drawings from business (estimates) | : | BDT 4,000                                                                                                                                                                                                                                                                                               |  |  |  |
| Proposed Salary                                   | • | BDT 4,000                                                                                                                                                                                                                                                                                               |  |  |  |
| Size of shop                                      | : | 25 ft x 15 ft= 375 square ft                                                                                                                                                                                                                                                                            |  |  |  |
| Security of the shop                              | : |                                                                                                                                                                                                                                                                                                         |  |  |  |
| Implementation                                    | : | <ul> <li>The business is planned to be scaled up by investment in existing goods like; Cow.</li> <li>Average 80 % gain on sales.</li> <li>The business is operating by entrepreneur.</li> <li>After getting equity fund 01labor will be appointed.</li> <li>Agreed grace period is 3 months.</li> </ul> |  |  |  |

| Investment Breakdown |      |               |         |          |               |        |          |
|----------------------|------|---------------|---------|----------|---------------|--------|----------|
| Existing             |      |               |         | Proposed |               |        |          |
| Particulars          | Qty. | Unit<br>Price | Amount  | Qty      | Unit<br>Price | Amount | Proposed |
|                      |      |               | (BDT)   |          |               | (BDT)  | Total    |
| Cow                  | 1    | 160000        | 160,000 | 1        | 50,000        | 50,000 | 210,000  |
| Total                | 0    |               | 160,000 | 0        |               | 50,000 | 210,000  |