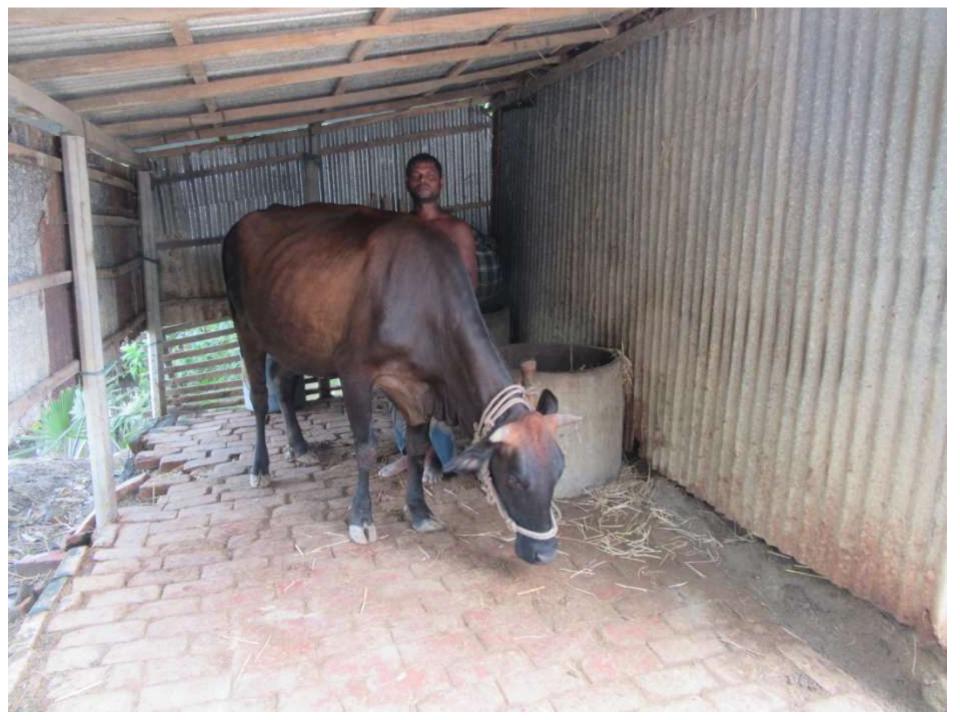

| Proposed Nobin Udyokta Business Info              |   |                                                                                                                                                                                                                                                                                                         |  |  |  |
|---------------------------------------------------|---|---------------------------------------------------------------------------------------------------------------------------------------------------------------------------------------------------------------------------------------------------------------------------------------------------------|--|--|--|
| Business Name                                     | : | M/S SHANTO DAIRY FARM                                                                                                                                                                                                                                                                                   |  |  |  |
| Location                                          | : | Naldanga, P.S: Alangi , Dist: Bogra                                                                                                                                                                                                                                                                     |  |  |  |
| Total Investment in BDT                           | : | BDT 210000/-                                                                                                                                                                                                                                                                                            |  |  |  |
| Financing                                         | : | Self BDT 160000 /- (from existing business) 88 % Required Investment BDT 50000 /- (as equity) 12 %                                                                                                                                                                                                      |  |  |  |
| Present salary/drawings from business (estimates) | : | BDT 4,000                                                                                                                                                                                                                                                                                               |  |  |  |
| Proposed Salary                                   | • | BDT 4,000                                                                                                                                                                                                                                                                                               |  |  |  |
| Size of shop                                      | : | 25 ft x 15 ft= 375 square ft                                                                                                                                                                                                                                                                            |  |  |  |
| Security of the shop                              | : |                                                                                                                                                                                                                                                                                                         |  |  |  |
| Implementation                                    | : | <ul> <li>The business is planned to be scaled up by investment in existing goods like; Cow.</li> <li>Average 80 % gain on sales.</li> <li>The business is operating by entrepreneur.</li> <li>After getting equity fund 01labor will be appointed.</li> <li>Agreed grace period is 3 months.</li> </ul> |  |  |  |

| Investment Breakdown |      |               |         |          |               |        |          |
|----------------------|------|---------------|---------|----------|---------------|--------|----------|
| Existing             |      |               |         | Proposed |               |        |          |
| Particulars          | Qty. | Unit<br>Price | Amount  | Qty      | Unit<br>Price | Amount | Proposed |
|                      |      |               | (BDT)   |          |               | (BDT)  | Total    |
| Cow                  | 1    | 160000        | 160,000 | 1        | 50,000        | 50,000 | 210,000  |
| Total                | 0    |               | 160,000 | 0        |               | 50,000 | 210,000  |