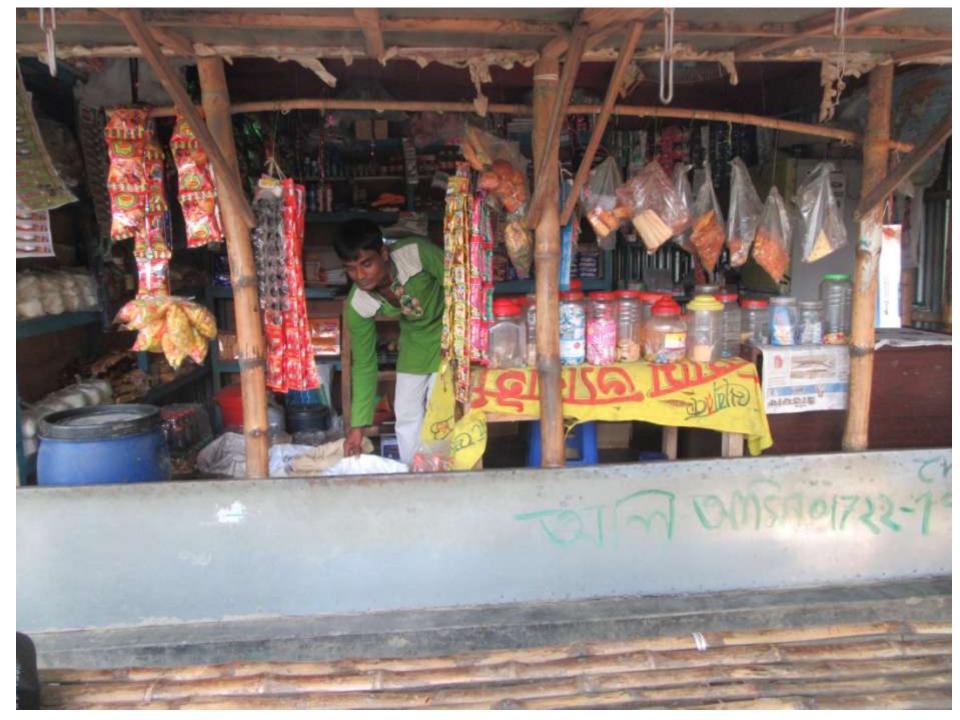

| 20,000       |
| 3    | Net Cash Surplus                                  | 137,200        | 285,200      | 444,540      |



| <b>S</b> <sub>TRENGTH</sub><br>Employment: Self: 01 Family: 0 Others: 0<br>Experience & Skill : 07 Years<br>Quality goods & services;<br>Skill and experience; | WEAKNESS<br>Lack of Capital/Investment               |
|----------------------------------------------------------------------------------------------------------------------------------------------------------------|------------------------------------------------------|
| Opportunities<br>Huge demand in the community<br>Location of shop; Naldanga, P.S: Alangi ,<br>Dist: Bogra<br>Regular customers;                                | <b>T</b> HREATS<br>Theft<br>Fire<br>Political unrest |

Pictures











# **FAMILY PICTURE**