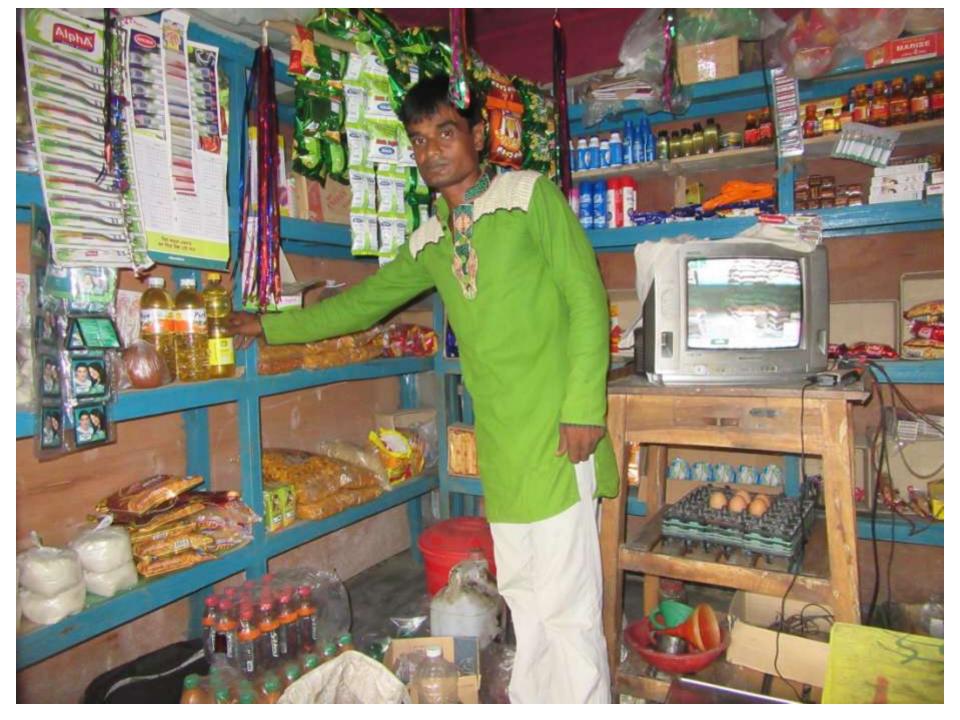

20,000       |
| 3    | Net Cash Surplus                                  | 137,200        | 285,200      | 444,540      |



| <b>S</b> <sub>TRENGTH</sub><br>Employment: Self: 01 Family: 0 Others: 0<br>Experience & Skill : 07 Years<br>Quality goods & services;<br>Skill and experience; | WEAKNESS<br>Lack of Capital/Investment               |
|----------------------------------------------------------------------------------------------------------------------------------------------------------------|------------------------------------------------------|
| Opportunities<br>Huge demand in the community<br>Location of shop; Naldanga, P.S: Alangi ,<br>Dist: Bogra<br>Regular customers;                                | <b>T</b> HREATS<br>Theft<br>Fire<br>Political unrest |

Pictures











# **FAMILY PICTURE**