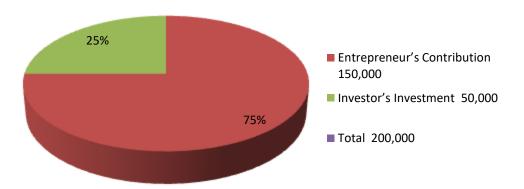

|             | Existing |            |         |     | Proposed   |        |          |  |
|-------------|----------|------------|---------|-----|------------|--------|----------|--|
| Particulars | Qty.     | Unit Price | Amount  | Qty | Unit Price | Amount | Proposed |  |
|             |          |            | (BDT)   | 1   |            | (BDT)  | Total    |  |
| Cold Drinks | 100      | 30         | 3,000   | 1   | 10,000     | 10,000 | 13,000   |  |
| Soap        | 200      | 25         | 5,000   | 1   | 5,000      | 5,000  | 10,000   |  |
| Oil         | 50       | 300        | 15,000  | 0   | 0          | 0      | 15,000   |  |
| Fridge      | 1        | 30000      | 30,000  | 0   | 0          | 0      | 30,000   |  |
| Cosmetics   | 1        | 20000      | 20,000  | 1   | 10000      | 10,000 | 30,000   |  |
| Stationary  | 1        | 10000      | 10,000  | 1   | 5000       | 5,000  | 15,000   |  |
| Rice        | 1        | 29000      | 29,000  | 5   | 4000       | 20,000 | 49,000   |  |
| Food        | 1        | 10000      | 10,000  | 0   | 0          | 0      | 10,000   |  |
| Others      | 1        | 28000      | 28,000  | 0   | 0          | 0      | 28,000   |  |
| Total       | 0        |            | 150,000 | 0   |            | 50,000 | 200,000  |  |