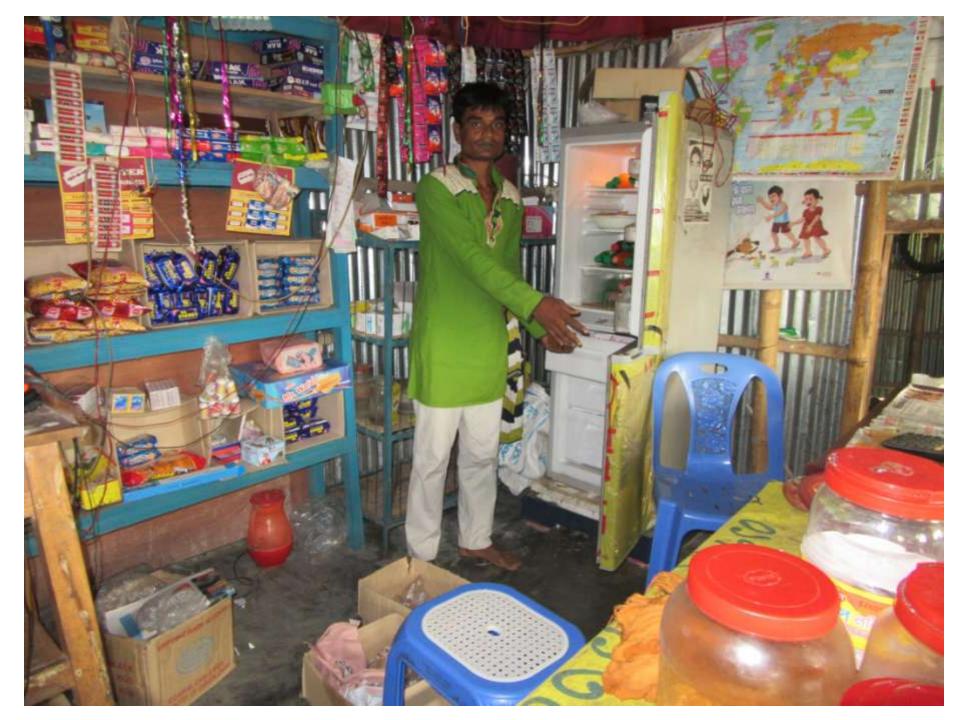

| 20,000       |
| 3    | Net Cash Surplus                                  | 137,200        | 285,200      | 444,540      |



| <b>S</b> <sub>TRENGTH</sub><br>Employment: Self: 01 Family: 0 Others: 0<br>Experience & Skill : 07 Years<br>Quality goods & services;<br>Skill and experience; | WEAKNESS<br>Lack of Capital/Investment               |
|----------------------------------------------------------------------------------------------------------------------------------------------------------------|------------------------------------------------------|
| Opportunities<br>Huge demand in the community<br>Location of shop; Naldanga, P.S: Alangi ,<br>Dist: Bogra<br>Regular customers;                                | <b>T</b> HREATS<br>Theft<br>Fire<br>Political unrest |

Pictures











# **FAMILY PICTURE**