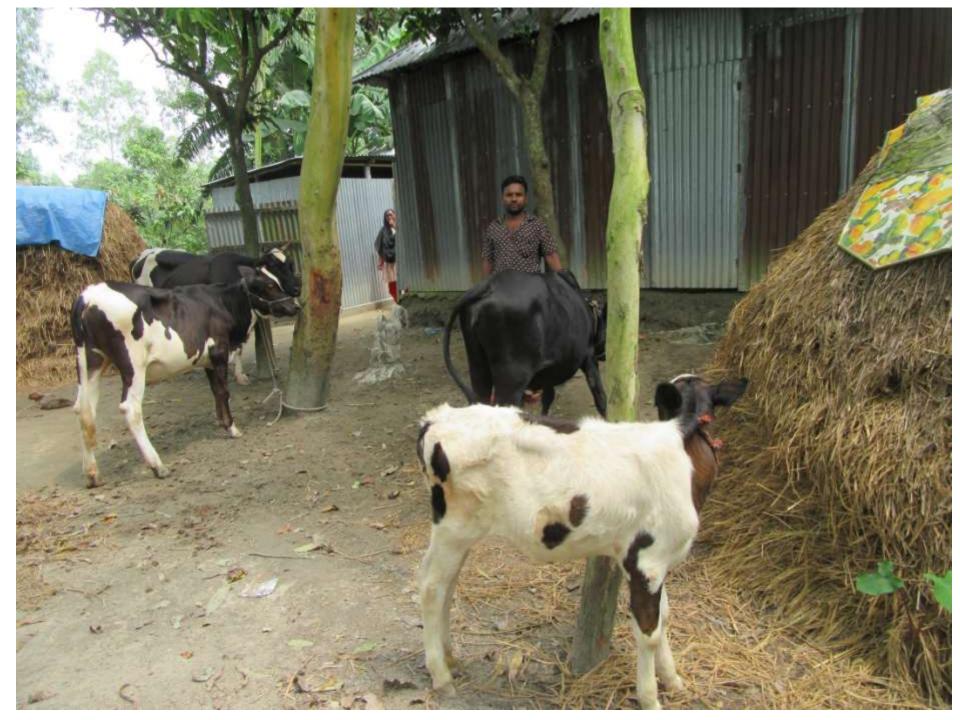

Payment of GB Loan                                | О            | C            | 0            |
| 2.3 | Investment Pay Back (Including Ownership Tr. Fee) | 20,000       | 20,000       | 20,000       |
|     | Total Cash Outflow                                | 70,000       | 20,000       | 20,000       |
| 3   | Net Cash Surplus                                  | 97,600       | 203,840      | 319,152      |

### **SWOT ANALYSIS**

# Strength

Employment: Self: 01 Family: 0 Others: 0

Experience & Skill: 07 Years

Quality goods & services;

Skill and experience;

## WEAKNESS

Lack of Capital/Investment

## **O**PPORTUNITIES

Huge demand in the community

Location of shop; Naldanga, P.S: Alangi,

Dist: Bogra

Regular customers;

### THREATS

Theft

Fire

Political unrest

# Pictures









## **FAMILY PICTURE**