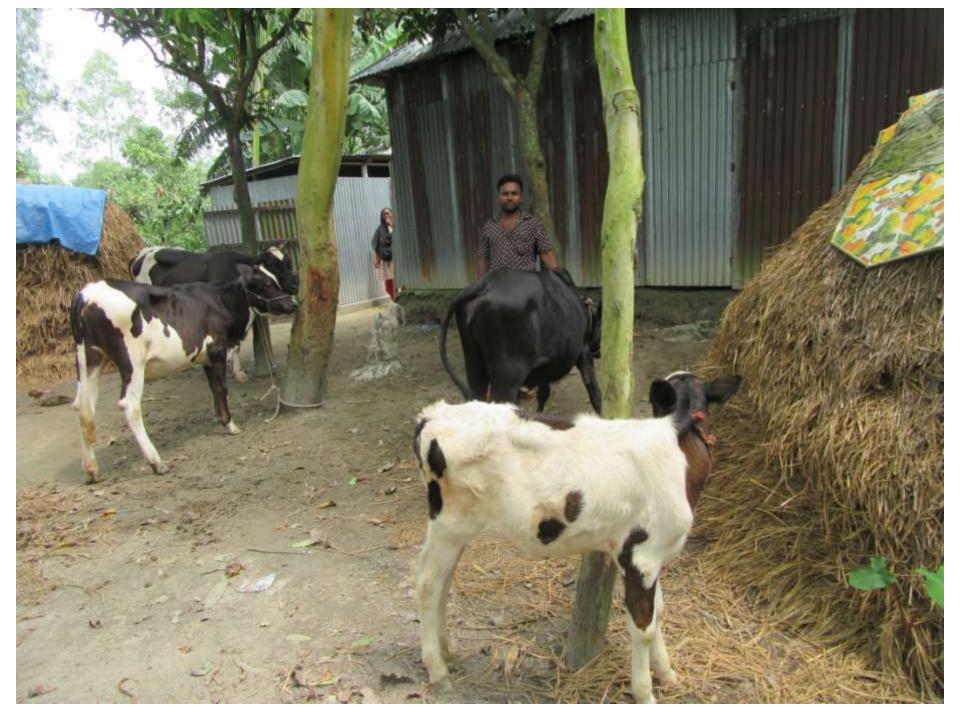

2.2 | Payment of GB Loan                                | О            | C            | 0            |
| 2.3 | Investment Pay Back (Including Ownership Tr. Fee) | 20,000       | 20,000       | 20,000       |
|     | Total Cash Outflow                                | 70,000       | 20,000       | 20,000       |
| 3   | Net Cash Surplus                                  | 97,600       | 203,840      | 319,152      |

### **SWOT ANALYSIS**

# Strength

Employment: Self: 01 Family: 0 Others: 0

Experience & Skill: 07 Years

Quality goods & services;

Skill and experience;

## WEAKNESS

Lack of Capital/Investment

## **O**PPORTUNITIES

Huge demand in the community

Location of shop; Naldanga, P.S: Alangi,

Dist: Bogra

Regular customers;

### THREATS

Theft

Fire

Political unrest

# Pictures









## **FAMILY PICTURE**