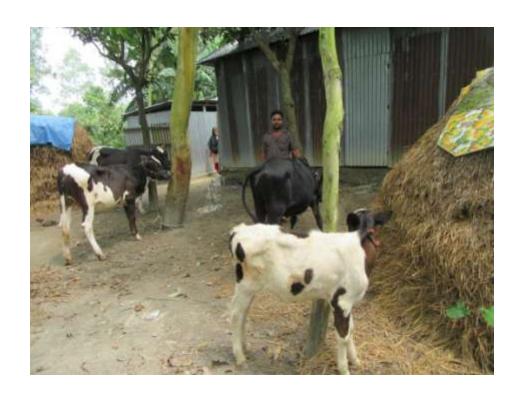

#### **Proposed NU Business Name: MS ANGURI DAIRY FARM**



Project identification and prepared by: Md. Matiur Rahman Dhunat Unit, Bogra

Project verified by: Md. Mozaharul Islam Sarker



| Brief Bio of The Proposed Nobin Udyokta                                                                          |   |                                                                                                                                                                                                                           |  |  |
|------------------------------------------------------------------------------------------------------------------|---|----------------------------------------------------------------------------------------------------------------------------------------------------------------------------------------------------------