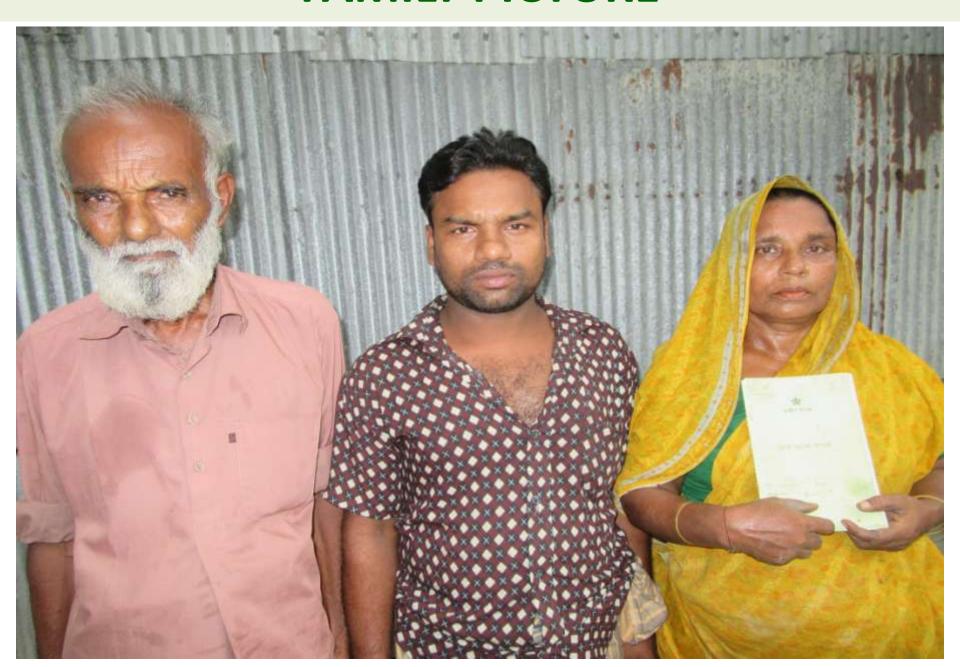

| О            | C            | 0            |
| 2.3 | Investment Pay Back (Including Ownership Tr. Fee) | 20,000       | 20,000       | 20,000       |
|     | Total Cash Outflow                                | 70,000       | 20,000       | 20,000       |
| 3   | Net Cash Surplus                                  | 97,600       | 203,840      | 319,152      |

### **SWOT ANALYSIS**

# Strength

Employment: Self: 01 Family: 0 Others: 0

Experience & Skill: 07 Years

Quality goods & services;

Skill and experience;

## WEAKNESS

Lack of Capital/Investment

## **O**PPORTUNITIES

Huge demand in the community

Location of shop; Naldanga, P.S: Alangi,

Dist: Bogra

Regular customers;

### THREATS

Theft

Fire

Political unrest

# Pictures









## **FAMILY PICTURE**