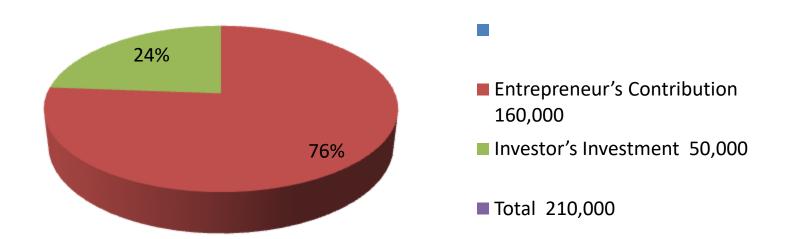

| Proposed Nobin Udyokta Business Info              |   |                                                                                                                                                                                                                                                                                                               |  |  |
|---------------------------------------------------|---|---------------------------------------------------------------------------------------------------------------------------------------------------------------------------------------------------------------------------------------------------------------------------------------------------------------|--|--|
| Business Name                                     | : | MS ANGURI DAIRY FARM                                                                                                                                                                                                                                                                                          |  |  |
| Location                                          | : | Vill:Soilmari P.S: Alangi , Dist: Bogra                                                                                                                                                                                                                                                                       |  |  |
| Total Investment in BDT                           | : | BDT 280000 /-                                                                                                                                                                                                                                                                                                 |  |  |
| Financing                                         | : | Self BDT 230000 /- (from existing business) 76 % Required Investment BDT 50000 /- (as equity) 24 %                                                                                                                                                                                                            |  |  |
| Present salary/drawings from business (estimates) | : | BDT 4,000                                                                                                                                                                                                                                                                                                     |  |  |
| Proposed Salary                                   | : | BDT 4,000                                                                                                                                                                                                                                                                                                     |  |  |
| Size of shop                                      | : | 24 ft x 12 ft= 288 square ft                                                                                                                                                                                                                                                                                  |  |  |
| Security of the shop                              | : |                                                                                                                                                                                                                                                                                                               |  |  |
| Implementation                                    | : | <ul> <li>The business is planned to be scaled up by investment in existing goods like; Milk Sale.</li> <li>Average 80 % gain on sales.</li> <li>The business is operating by entrepreneur.</li> <li>After getting equity fund 01labor will be appointed.</li> <li>Agreed grace period is 3 months.</li> </ul> |  |  |