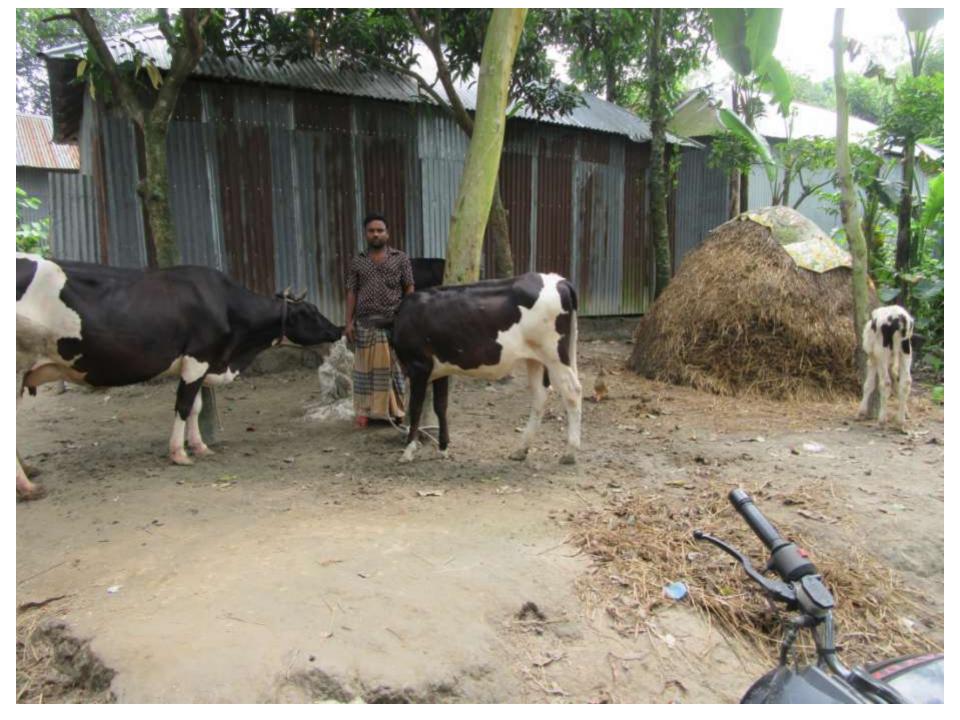

2 | Payment of GB Loan                                | О            | C            | 0            |
| 2.3 | Investment Pay Back (Including Ownership Tr. Fee) | 20,000       | 20,000       | 20,000       |
|     | Total Cash Outflow                                | 70,000       | 20,000       | 20,000       |
| 3   | Net Cash Surplus                                  | 97,600       | 203,840      | 319,152      |

### **SWOT ANALYSIS**

# Strength

Employment: Self: 01 Family: 0 Others: 0

Experience & Skill: 07 Years

Quality goods & services;

Skill and experience;

## WEAKNESS

Lack of Capital/Investment

## **O**PPORTUNITIES

Huge demand in the community

Location of shop; Naldanga, P.S: Alangi,

Dist: Bogra

Regular customers;

### THREATS

Theft

Fire

Political unrest

# Pictures









## **FAMILY PICTURE**