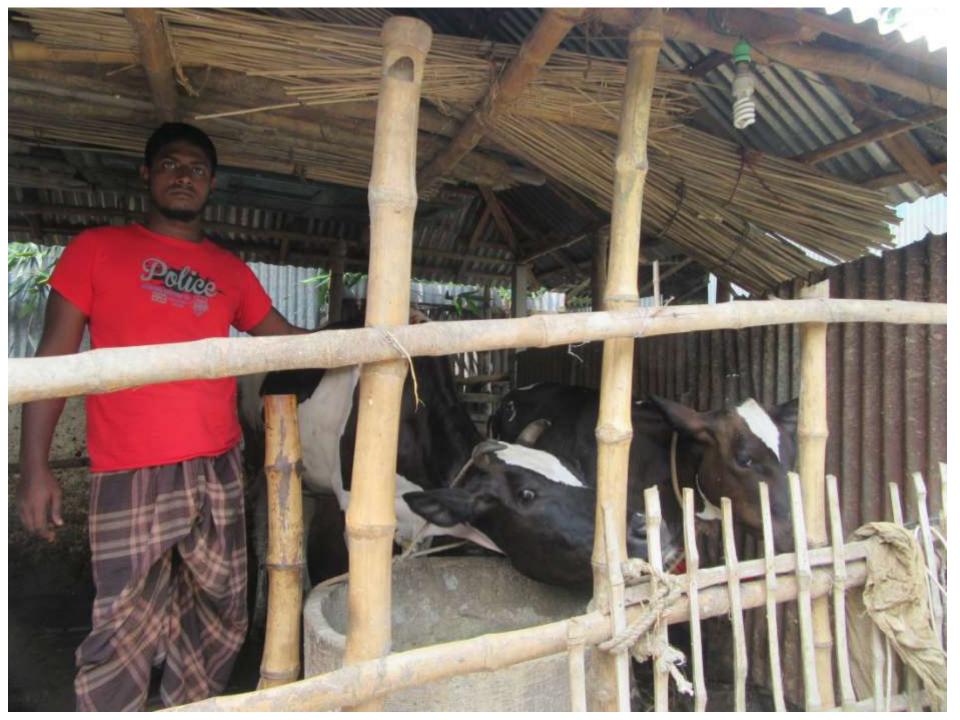

# Pictures

| Proposed Nobin Udyokta Business Info              |                                                                                                                                                                                                                                                       |                                                                                                    |  |  |  |  |
|---------------------------------------------------|-------------------------------------------------------------------------------------------------------------------------------------------------------------------------------------------------------------------------------------------------------|----------------------------------------------------------------------------------------------------|--|--|--|--|
| Business Name                                     | :                                                                                                                                                                                                                                                     | : M/S HASIB DAIRY FARM                                                                             |  |  |  |  |
| Location                                          | :                                                                                                                                                                                                                                                     | Alangi, P.S: Alangi , Dist: Bogra                                                                  |  |  |  |  |
| Total Investment in BDT                           | :                                                                                                                                                                                                                                                     | BDT 230000 /-                                                                                      |  |  |  |  |
| Financing                                         | :                                                                                                                                                                                                                                                     | Self BDT 180000 /- (from existing business) 76 % Required Investment BDT 50000 /- (as equity) 24 % |  |  |  |  |
| Present salary/drawings from business (estimates) | :                                                                                                                                                                                                                                                     | BDT 4,000                                                                                          |  |  |  |  |
| Proposed Salary                                   | :                                                                                                                                                                                                                                                     | BDT 4,000                                                                                          |  |  |  |  |
| Size of shop                                      | :                                                                                                                                                                                                                                                     | 20 ft x 10 ft= 300 square ft                                                                       |  |  |  |  |
| Security of the shop                              | :                                                                                                                                                                                                                                                     |                                                                                                    |  |  |  |  |
| Implementation                                    | : The business is planned to be scaled up by investment in existing goods like; Cow.  Average 80 % gain on sales.  The business is operating by entrepreneur.  After getting equity fund 01labor will be appointed.  Agreed grace period is 3 months. |                                                                                                    |  |  |  |  |