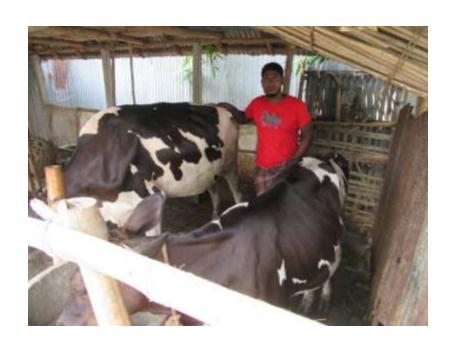

# Pictures

| Proposed Nobin Udyokta Business Info              |                                                                                                                                                                                                                                                       |                                                                                                    |  |  |  |  |
|---------------------------------------------------|-------------------------------------------------------------------------------------------------------------------------------------------------------------------------------------------------------------------------------------------------------|----------------------------------------------------------------------------------------------------|--|--|--|--|
| Business Name                                     | :                                                                                                                                                                                                                                                     | : M/S HASIB DAIRY FARM                                                                             |  |  |  |  |
| Location                                          | :                                                                                                                                                                                                                                                     | Alangi, P.S: Alangi , Dist: Bogra                                                                  |  |  |  |  |
| Total Investment in BDT                           | :                                                                                                                                                                                                                                                     | BDT 230000 /-                                                                                      |  |  |  |  |
| Financing                                         | :                                                                                                                                                                                                                                                     | Self BDT 180000 /- (from existing business) 76 % Required Investment BDT 50000 /- (as equity) 24 % |  |  |  |  |
| Present salary/drawings from business (estimates) | :                                                                                                                                                                                                                                                     | BDT 4,000                                                                                          |  |  |  |  |
| Proposed Salary                                   | :                                                                                                                                                                                                                                                     | BDT 4,000                                                                                          |  |  |  |  |
| Size of shop                                      | :                                                                                                                                                                                                                                                     | 20 ft x 10 ft= 300 square ft                                                                       |  |  |  |  |
| Security of the shop                              | :                                                                                                                                                                                                                                                     |                                                                                                    |  |  |  |  |
| Implementation                                    | : The business is planned to be scaled up by investment in existing goods like; Cow.  Average 80 % gain on sales.  The business is operating by entrepreneur.  After getting equity fund 01labor will be appointed.  Agreed grace period is 3 months. |                                                                                                    |  |  |  |  |