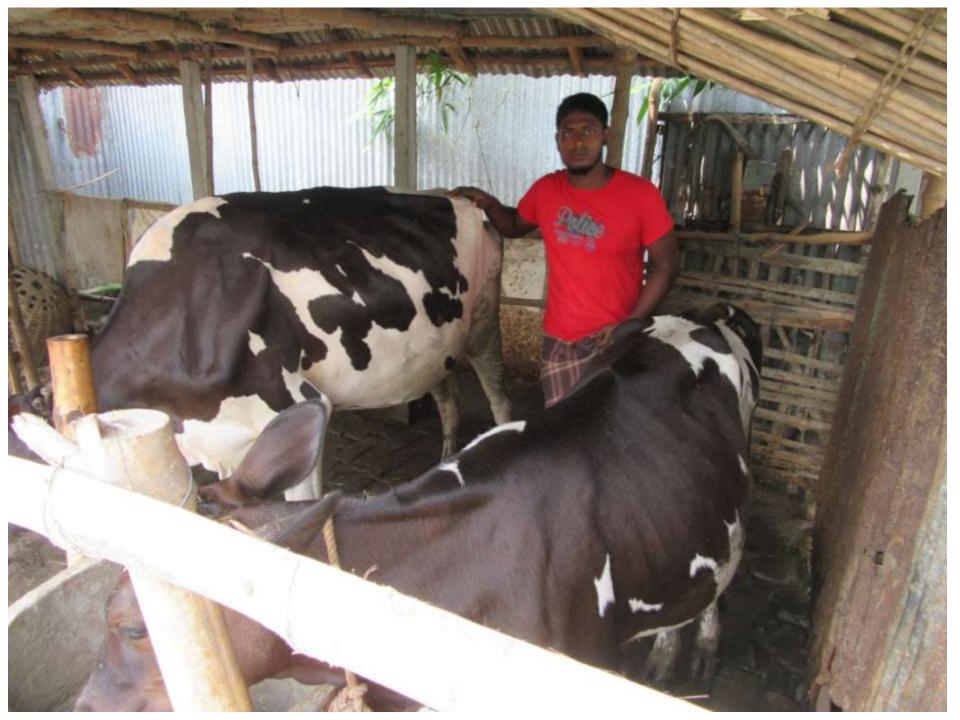

# Pictures

| Proposed Nobin Udyokta Business Info              |                                                                                                                                                                                                                                                       |                                                                                                    |  |  |  |  |
|---------------------------------------------------|-------------------------------------------------------------------------------------------------------------------------------------------------------------------------------------------------------------------------------------------------------|----------------------------------------------------------------------------------------------------|--|--|--|--|
| Business Name                                     | :                                                                                                                                                                                                                                                     | : M/S HASIB DAIRY FARM                                                                             |  |  |  |  |
| Location                                          | :                                                                                                                                                                                                                                                     | Alangi, P.S: Alangi , Dist: Bogra                                                                  |  |  |  |  |
| Total Investment in BDT                           | :                                                                                                                                                                                                                                                     | BDT 230000 /-                                                                                      |  |  |  |  |
| Financing                                         | :                                                                                                                                                                                                                                                     | Self BDT 180000 /- (from existing business) 76 % Required Investment BDT 50000 /- (as equity) 24 % |  |  |  |  |
| Present salary/drawings from business (estimates) | :                                                                                                                                                                                                                                                     | BDT 4,000                                                                                          |  |  |  |  |
| Proposed Salary                                   | :                                                                                                                                                                                                                                                     | BDT 4,000                                                                                          |  |  |  |  |
| Size of shop                                      | :                                                                                                                                                                                                                                                     | 20 ft x 10 ft= 300 square ft                                                                       |  |  |  |  |
| Security of the shop                              | :                                                                                                                                                                                                                                                     |                                                                                                    |  |  |  |  |
| Implementation                                    | : The business is planned to be scaled up by investment in existing goods like; Cow.  Average 80 % gain on sales.  The business is operating by entrepreneur.  After getting equity fund 01labor will be appointed.  Agreed grace period is 3 months. |                                                                                                    |  |  |  |  |