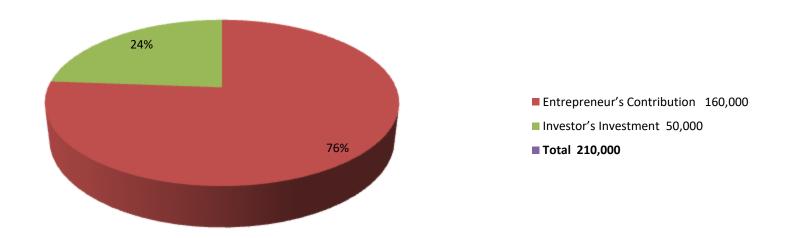

| Proposed Nobin Udyokta Business Info              |                                                                                                                                                                                                                                                       |                                                                                                    |  |  |  |  |
|---------------------------------------------------|-------------------------------------------------------------------------------------------------------------------------------------------------------------------------------------------------------------------------------------------------------|----------------------------------------------------------------------------------------------------|--|--|--|--|
| Business Name                                     | :                                                                                                                                                                                                                                                     | : M/S HASIB DAIRY FARM                                                                             |  |  |  |  |
| Location                                          | :                                                                                                                                                                                                                                                     | Alangi, P.S: Alangi , Dist: Bogra                                                                  |  |  |  |  |
| Total Investment in BDT                           | :                                                                                                                                                                                                                                                     | BDT 230000 /-                                                                                      |  |  |  |  |
| Financing                                         | :                                                                                                                                                                                                                                                     | Self BDT 180000 /- (from existing business) 76 % Required Investment BDT 50000 /- (as equity) 24 % |  |  |  |  |
| Present salary/drawings from business (estimates) | :                                                                                                                                                                                                                                                     | BDT 4,000                                                                                          |  |  |  |  |
| Proposed Salary                                   | :                                                                                                                                                                                                                                                     | BDT 4,000                                                                                          |  |  |  |  |
| Size of shop                                      | :                                                                                                                                                                                                                                                     | 20 ft x 10 ft= 300 square ft                                                                       |  |  |  |  |
| Security of the shop                              | :                                                                                                                                                                                                                                                     |                                                                                                    |  |  |  |  |
| Implementation                                    | : The business is planned to be scaled up by investment in existing goods like; Cow.  Average 80 % gain on sales.  The business is operating by entrepreneur.  After getting equity fund 01labor will be appointed.  Agreed grace period is 3 months. |                                                                                                    |  |  |  |  |

|                              | Investment Breakdown |   |       |         |          |        |        |         |  |
|------------------------------|----------------------|---|-------|---------|----------|--------|--------|---------|--|
| Existing                     |                      |   |       |         | Proposed |        |        |         |  |
| Particulars Qty. Unit Amount |                      |   |       | Qty     | Unit     | Amount | Propos |         |  |
|                              |                      |   | Price |         |          | Price  |        | ed      |  |
|                              |                      |   |       | (BDT)   |          |        | (BDT)  | Total   |  |
|                              |                      | 1 | 14000 | 140,000 | 1        | 50,000 | 50,000 | 190,000 |  |
| cow                          |                      |   | 0     |         |          |        |        |         |  |
| calf                         |                      | 1 | 40000 | 40,000  | 0        | 0      | 0      | 40,000  |  |
|                              | Total                | 0 |       | 180,000 | 0        |        | 50,000 | 230,000 |  |