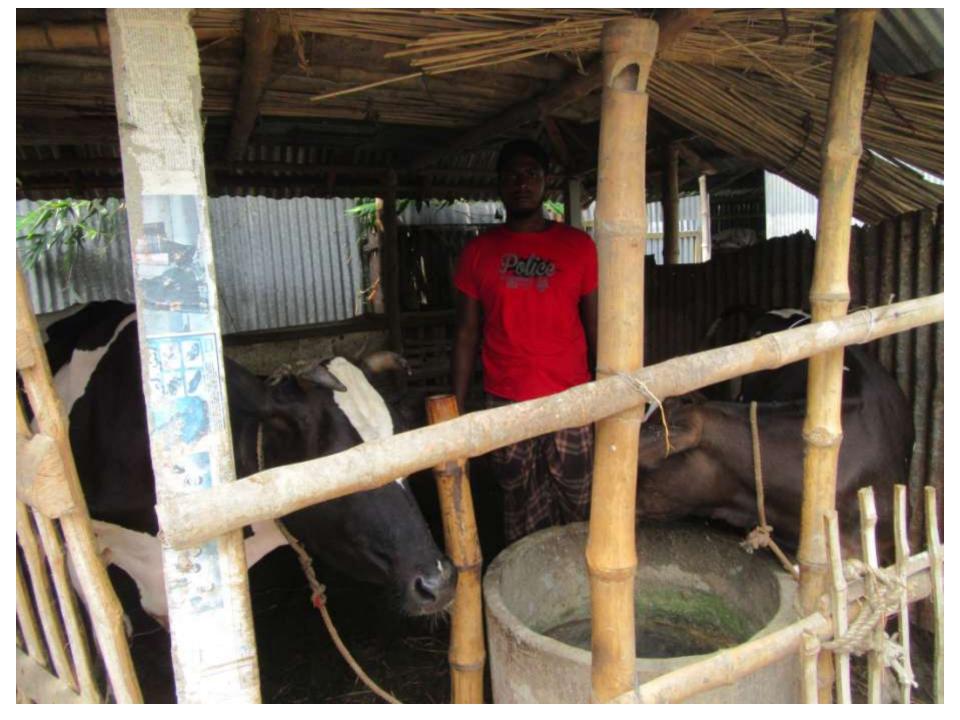

|                                                   |              |              |              |
| 2.3 | Investment Pay Back (Including Ownership Tr. Fee) | 20,000       | 20,000       | 20,000       |
|     | Total Cash Outflow                                | 70,000       | 20,000       | 20,000       |
| 3   | Net Cash Surplus                                  | 96,400       | 201,440      | 315,552      |

## **SWOT ANALYSIS**

# Strength

Employment: Self: 01 Family: 0 Others: 0

Experience & Skill: 07 Years

Quality goods & services;

Skill and experience;

# WEAKNESS

Lack of Capital/Investment

## **O**PPORTUNITIES

Huge demand in the community

Location of shop; Naldanga, P.S: Alangi,

Dist: Bogra

Regular customers;

### THREATS

Theft

Fire

Political unrest

# Pictures











# **FAMILY PICTURE**