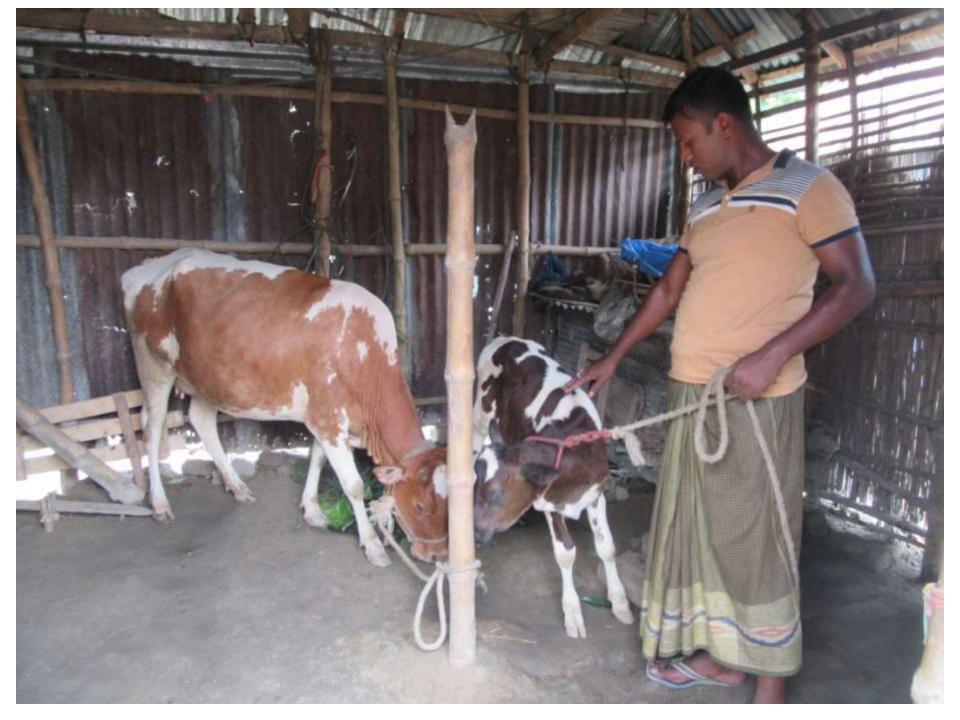

|              |              |              |
| 2.3 | Investment Pay Back (Including Ownership Tr. Fee) | 20,000       | 20,000       | 20,000       |
|     | Total Cash Outflow                                | 70,000       | 20,000       | 20,000       |
| 3   | Net Cash Surplus                                  | 68,800       | 144,800      | 228,360      |

## **SWOT ANALYSIS**

# Strength

Employment: Self: 01 Family: 0 Others: 0

Experience & Skill: 07 Years

Quality goods & services;

Skill and experience;

## WEAKNESS

Lack of Capital/Investment

## **O**PPORTUNITIES

Huge demand in the community

Location of shop; Naldanga, P.S: Alangi,

Dist: Bogra

Regular customers;

### THREATS

Theft

Fire

Political unrest

# Pictures









# **FAMILY PICTURE**