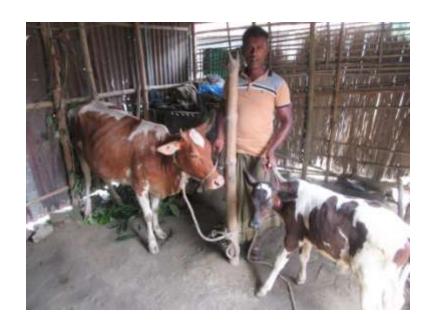

#### Proposed NU Business Name: MS JAMAT ALI DAIRY FARM



Project identification and prepared by: Md. Matiur Rahman Dhunat Unit, Bogra

Project verified by: Md. Mozaharul Islam Sarker



| Brief Bio of The Proposed Nobin Udyokta                                                                          |       |                                                                                                                                                                                                                          |  |  |
|------------------------------------------------------------------------------------------------------------------|-------|---------------------------------------------------------------------------------------------------------------------------------------------------------------------------------------------------