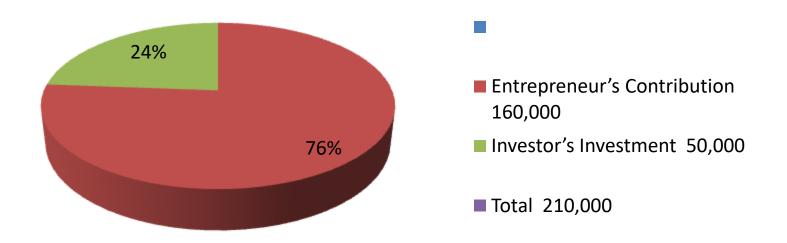

| Proposed Nobin Udyokta Business Info              |   |                                                                                                                                                                                                                                                                                                         |  |  |
|---------------------------------------------------|---|---------------------------------------------------------------------------------------------------------------------------------------------------------------------------------------------------------------------------------------------------------------------------------------------------------|--|--|
| Business Name                                     | : | MS JAMAT ALI DAIRY FARM                                                                                                                                                                                                                                                                                 |  |  |
| Location                                          | : | Naldanga, P.S: Alangi , Dist: Bogra                                                                                                                                                                                                                                                                     |  |  |
| Total Investment in BDT                           | : | BDT 130000 /-                                                                                                                                                                                                                                                                                           |  |  |
| Financing                                         | : | Self BDT 80000 /- (from existing business) 76 % Required Investment BDT 50000 /- (as equity) 24 %                                                                                                                                                                                                       |  |  |
| Present salary/drawings from business (estimates) | : | BDT 4,000                                                                                                                                                                                                                                                                                               |  |  |
| Proposed Salary                                   | : | BDT 4,000                                                                                                                                                                                                                                                                                               |  |  |
| Size of shop                                      | : | 18 ft x 10 ft= 180 square ft                                                                                                                                                                                                                                                                            |  |  |
| Security of the shop                              | : |                                                                                                                                                                                                                                                                                                         |  |  |
| Implementation                                    | : | <ul> <li>The business is planned to be scaled up by investment in existing goods like; Cow.</li> <li>Average 80 % gain on sales.</li> <li>The business is operating by entrepreneur.</li> <li>After getting equity fund 01labor will be appointed.</li> <li>Agreed grace period is 3 months.</li> </ul> |  |  |

|          | Investment Breakdown |      |       |          |                       |        |        |         |
|----------|----------------------|------|-------|----------|-----------------------|--------|--------|---------|
| Existing |                      |      |       | Proposed |                       |        |        |         |
|          | <b>Particulars</b>   | Qty. | Unit  | Amount   | Qty Unit Amount Prope |        |        | Propose |
|          |                      |      | Price |          |                       | Price  |        | d       |
|          |                      |      |       | (BDT)    |                       |        | (BDT)  | Total   |
| Cow      |                      | 1    | 60000 | 60,000   | 1                     | 50,000 | 50,000 | 110,000 |
| Calf     |                      | 1    | 20000 | 20,000   | 0                     | 5,000  | 0      | 20,000  |
|          | Total                | 0    |       | 80,000   | 0                     |        | 50,000 | 130,000 |