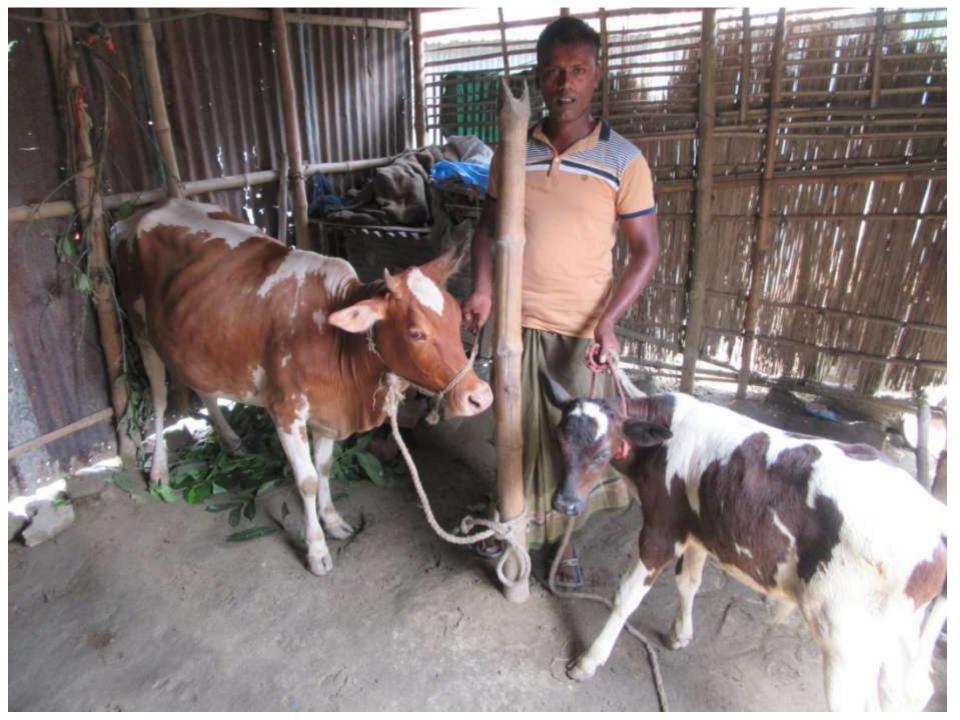

|                                                   |              |              |              |
| 2.3 | Investment Pay Back (Including Ownership Tr. Fee) | 20,000       | 20,000       | 20,000       |
|     | Total Cash Outflow                                | 70,000       | 20,000       | 20,000       |
| 3   | Net Cash Surplus                                  | 68,800       | 144,800      | 228,360      |

## **SWOT ANALYSIS**

# Strength

Employment: Self: 01 Family: 0 Others: 0

Experience & Skill: 07 Years

Quality goods & services;

Skill and experience;

## WEAKNESS

Lack of Capital/Investment

## **O**PPORTUNITIES

Huge demand in the community

Location of shop; Naldanga, P.S: Alangi,

Dist: Bogra

Regular customers;

### THREATS

Theft

Fire

Political unrest

# Pictures









# **FAMILY PICTURE**