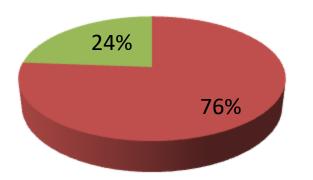

| Proposed Nobin Udyokta Business Info                 |   |                                                                                                                                                                                                                                             |  |  |  |  |
|------------------------------------------------------|---|---------------------------------------------------------------------------------------------------------------------------------------------------------------------------------------------------------------------------------------------|--|--|--|--|
| Business Name                                        | : | MA DAIRY FARM                                                                                                                                                                                                                               |  |  |  |  |
| Location                                             | : | Telehata, Sukhanpukur, Gabtoli, Bogra.                                                                                                                                                                                                      |  |  |  |  |
| Total Investment in BDT                              | : | BDT 210,000/-                                                                                                                                                                                                                               |  |  |  |  |
| Financing                                            | : | Self BDT 160,000/-(from existing business) 76%                                                                                                                                                                                              |  |  |  |  |
|                                                      |   | Required Investment BDT 50,000/-(as equity) 24%                                                                                                                                                                                             |  |  |  |  |
| Present salary/drawings<br>from business (estimates) | : | BDT 5,000/-                                                                                                                                                                                                                                 |  |  |  |  |
| Proposed Salary                                      | : | BDT 5,000/-                                                                                                                                                                                                                                 |  |  |  |  |
| Size of shop                                         | : | 12 ft x 15 ft= 180 square ft                                                                                                                                                                                                                |  |  |  |  |
| goods; Cow, Calve etc.<br>■Average 80% gain on sale. |   | <ul> <li>Average 80% gain on sale.</li> <li>The business is operating by entrepreneur. Existing no employee.</li> <li>None employee will be appointed.</li> <li>The shop is own</li> <li>Collects goods from Local Market, Bogra</li> </ul> |  |  |  |  |