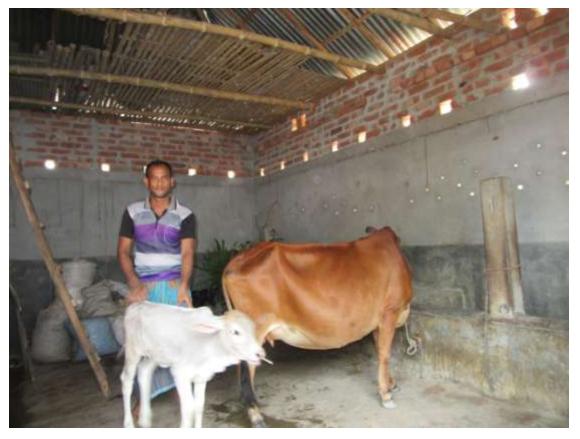

#### Proposed NU Business Name: RAFIKUL DAIRY FARM



Project prepared by : Ishak Chambugong Sonatala unit.Bogra

Project verified by: Md.mozaharul islam Sarker



Grameen Shakti Samajik Byabosha Ltd.

| Brief Bio of The Proposed Nobin Udyokta                                                                                                                        |    |                                                                                                                                                                                                                |  |  |  |  |  |
|----------------------------------------------------------------------------------------------------------------------------------------------------------------|----|-------------------------------------------------------------------------------------------