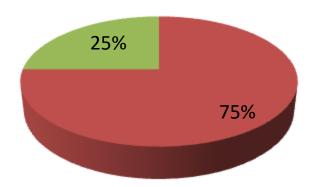

| Proposed Nobin Udyokta Business Info                                      |   |                                                                                                                                                                                                                                                                                                                                                                                          |  |  |  |  |
|---------------------------------------------------------------------------|---|------------------------------------------------------------------------------------------------------------------------------------------------------------------------------------------------------------------------------------------------------------------------------------------------------------------------------------------------------------------------------------------|--|--|--|--|
| Business Name                                                             | : | RAFIKUL DAIRY FARM                                                                                                                                                                                                                                                                                                                                                                       |  |  |  |  |
| Location                                                                  | : | Maddo Digalkandi, Veluerpara, Sonatala, Bogra.                                                                                                                                                                                                                                                                                                                                           |  |  |  |  |
| Total Investment in BDT                                                   | : | BDT 2,00,000/-                                                                                                                                                                                                                                                                                                                                                                           |  |  |  |  |
| Financing                                                                 | : | Self BDT 150,000/-(from existing business) 75%                                                                                                                                                                                                                                                                                                                                           |  |  |  |  |
|                                                                           |   | Required Investment BDT 50,000/-(as equity) 25%                                                                                                                                                                                                                                                                                                                                          |  |  |  |  |
| Present salary/drawings<br>from business (estimates)                      | : | : BDT 5,000/-                                                                                                                                                                                                                                                                                                                                                                            |  |  |  |  |
| Proposed Salary                                                           | : | BDT 5,000/-                                                                                                                                                                                                                                                                                                                                                                              |  |  |  |  |
| Size of shop                                                              | : | 20 ft x 15 ft= 200 square ft                                                                                                                                                                                                                                                                                                                                                             |  |  |  |  |
| goods; Cov<br>Average g<br>The busin<br>None em<br>The shop<br>Collects g |   | <ul> <li>The business is planned to be scaled up by investment in existing goods; Cow, Bokna, Bull etc.</li> <li>Average gain on 80% sale.</li> <li>The business is operating by entrepreneur. Existing no employee.</li> <li>None employee will be appointed.</li> <li>The shop is own.</li> <li>Collects goods from local market.</li> <li>Agreed grace period is 3 months.</li> </ul> |  |  |  |  |

#### **Source of Finance**

Entrepreneur's Contribution 150,000
 Investor's Investment 50,000
 Total 200,000

| Financial Projection (BDT)        |       |         |          |          |          |  |
|-----------------------------------|-------|---------|----------|----------|----------|--|
| Particular                        | Daily | Monthly | 1st Year | 2nd Year | 3rd Year |  |
| Revenue (sales)                   |       |         |          |          |          |  |
| Milk production                   | 400   | 12,000  | 144,000  | 151,200  | 158,760  |  |
| Total Sales (A)                   | 400   | 12,000  | 144,000  | 151,200  | 158,760  |  |
| Less. Variable Expense            |       |         |          |          |          |  |
| Milk production                   | 80    | 2,400   | 28,800   | 30,240   | 31,752   |  |
| Total variable Expense (B)        | 80    | 2,400   | 28,800   | 30,240   | 31,752   |  |
| Contribution Margin (CM) [C=(A-B) | 320   | 9,600   | 115,200  | 120,960  | 127,008  |  |
| Less. Fixed Expense               |       |         |          |          |          |  |
| Electricity Bill                  |       | 250     | 3,000    | 3,000    | 3,000    |  |
| Salary (self)                     |       | 5,000   | 60,000   | 60,000   | 60,000   |  |
| Mobile Bill                       |       | 200     | 2,400    | 2,400    | 2,400    |  |
| Non cash item                     |       |         |          |          |          |  |
| Depreciation                      |       | 0       | 0        | 0        | 0        |  |
| Total fixed Cost (D)              |       | 5,450   | 65,400   | 65,400   | 65,400   |  |
| Net Profit (E) [C-D)              |       | 4,150   | 49,800   | 55,560   | 61,608   |  |
| Investment Payback                |       |         | 20,000   | 20,000   | 20,000   |  |