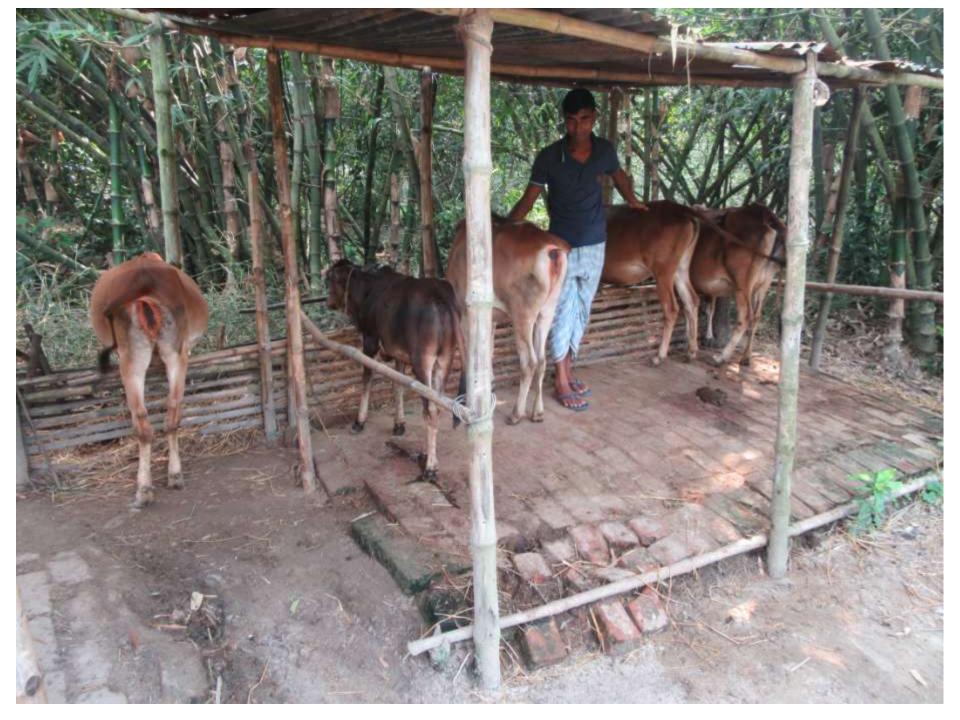

70,000  | 20,000       | 20,000  |
| 3    | Net Cash Surplus                | 41,200  | 88,160       | 141,168 |



| <b>S</b> <sub>TRENGTH</sub><br>Employment: Self: 01 Family:0 ,Others:0<br>Experience & Skill : 5 Years<br>Quality goods & services;<br>Skill and experience; 5 Years | WEAKNESS<br>Lack of Capital/Investment               |
|----------------------------------------------------------------------------------------------------------------------------------------------------------------------|------------------------------------------------------|
| <b>OPPORTUNITIES</b><br>Huge demand in the community<br>Location of shop; Digalkhandi, Veluerpara,<br>Sonatala<br>Regular customers;                                 | <b>T</b> HREATS<br>Theft<br>Fire<br>Political unrest |

Pictures









# Family picture