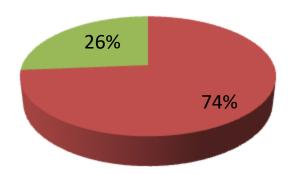

| Proposed Nobin Udyokta Business Info                 |   |                                                                                                                                                                                                                                                                                                                                                                                          |  |  |  |
|------------------------------------------------------|---|------------------------------------------------------------------------------------------------------------------------------------------------------------------------------------------------------------------------------------------------------------------------------------------------------------------------------------------------------------------------------------------|--|--|--|
| Business Name                                        | : | ZAKIR DAIRY FARM                                                                                                                                                                                                                                                                                                                                                                         |  |  |  |
| Location                                             | : | Digalkandi, Veluerpara, Sonatala, Bogra.                                                                                                                                                                                                                                                                                                                                                 |  |  |  |
| Total Investment in BDT                              | : | BDT 1,90,000/-                                                                                                                                                                                                                                                                                                                                                                           |  |  |  |
| Financing                                            | : | Self BDT 140,000/-(from existing business) 74%                                                                                                                                                                                                                                                                                                                                           |  |  |  |
|                                                      |   | Required Investment BDT 50,000/-(as equity) 26%                                                                                                                                                                                                                                                                                                                                          |  |  |  |
| Present salary/drawings<br>from business (estimates) | : | BDT 5,000/-                                                                                                                                                                                                                                                                                                                                                                              |  |  |  |
| Proposed Salary                                      | : | BDT 5,000/-                                                                                                                                                                                                                                                                                                                                                                              |  |  |  |
| Size of shop                                         | : | 10 ft x 12 ft= 150 square ft                                                                                                                                                                                                                                                                                                                                                             |  |  |  |
| Implementation                                       | : | <ul> <li>The business is planned to be scaled up by investment in existing goods; Cow, Bokna, Bull etc.</li> <li>Average gain on 80% sale.</li> <li>The business is operating by entrepreneur. Existing no employee.</li> <li>None employee will be appointed.</li> <li>The shop is own.</li> <li>Collects goods from local market.</li> <li>Agreed grace period is 3 months.</li> </ul> |  |  |  |