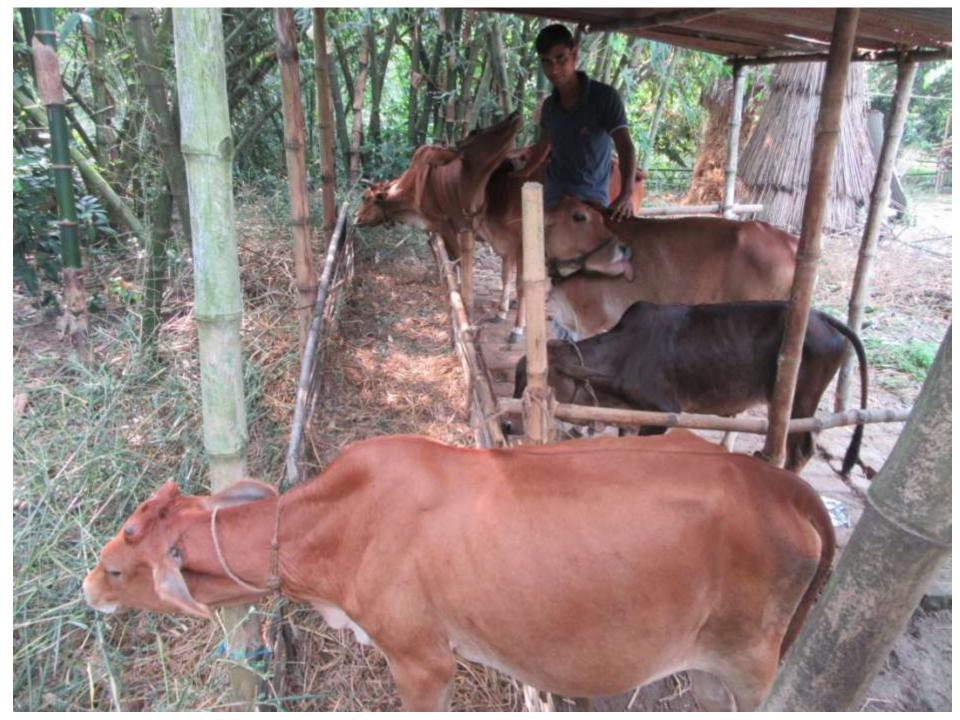

0,000  | 20,000       | 20,000  |
| 3    | Net Cash Surplus                | 41,200  | 88,160       | 141,168 |



| <b>S</b> <sub>TRENGTH</sub><br>Employment: Self: 01 Family:0 ,Others:0<br>Experience & Skill : 5 Years<br>Quality goods & services;<br>Skill and experience; 5 Years | WEAKNESS<br>Lack of Capital/Investment               |
|----------------------------------------------------------------------------------------------------------------------------------------------------------------------|------------------------------------------------------|
| <b>OPPORTUNITIES</b><br>Huge demand in the community<br>Location of shop; Digalkhandi, Veluerpara,<br>Sonatala<br>Regular customers;                                 | <b>T</b> HREATS<br>Theft<br>Fire<br>Political unrest |

Pictures









# Family picture