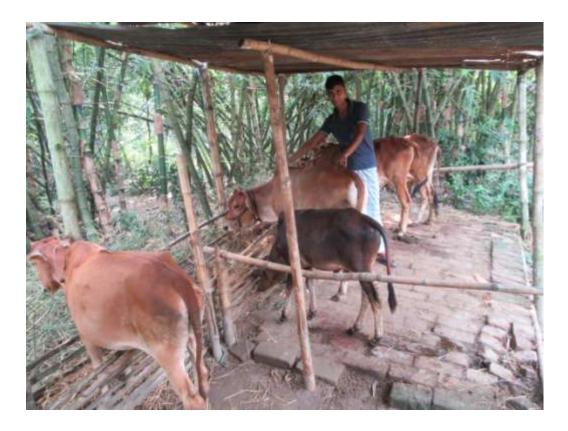

#### Proposed NU Business Name: ZAKIR DAIRY FARM



Project prepared by : Ishak Chambugong Sonatala unit.Bogra

Project verified by: Md.mozaharul islam Sarker



Grameen Shakti Samajik Byabosha Ltd.

| Brief Bio of The Proposed Nobin Udyokta                                                                                                                        |     |                                                                                                                                                                                                                |  |  |  |  |
|----------------------------------------------------------------------------------------------------------------------------------------------------------------|-----|--------------------------------------------------------------------------------------------