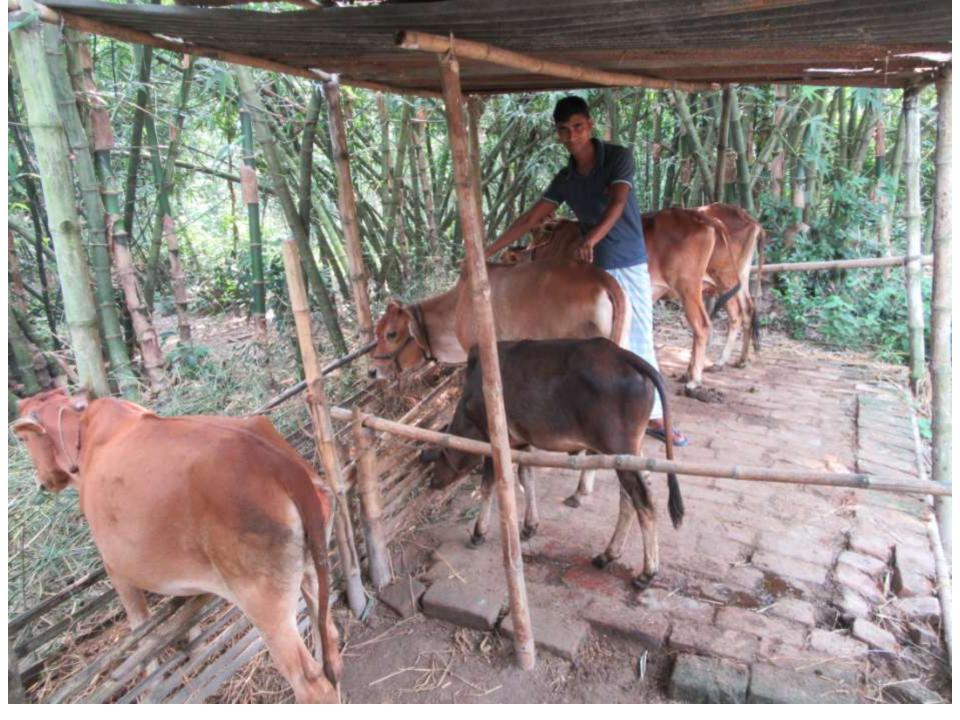

0  | 20,000       | 20,000  |
| 3    | Net Cash Surplus                | 41,200  | 88,160       | 141,168 |



| <b>S</b> <sub>TRENGTH</sub><br>Employment: Self: 01 Family:0 ,Others:0<br>Experience & Skill : 5 Years<br>Quality goods & services;<br>Skill and experience; 5 Years | WEAKNESS<br>Lack of Capital/Investment               |
|----------------------------------------------------------------------------------------------------------------------------------------------------------------------|------------------------------------------------------|
| <b>OPPORTUNITIES</b><br>Huge demand in the community<br>Location of shop; Digalkhandi, Veluerpara,<br>Sonatala<br>Regular customers;                                 | <b>T</b> HREATS<br>Theft<br>Fire<br>Political unrest |

Pictures









# Family picture