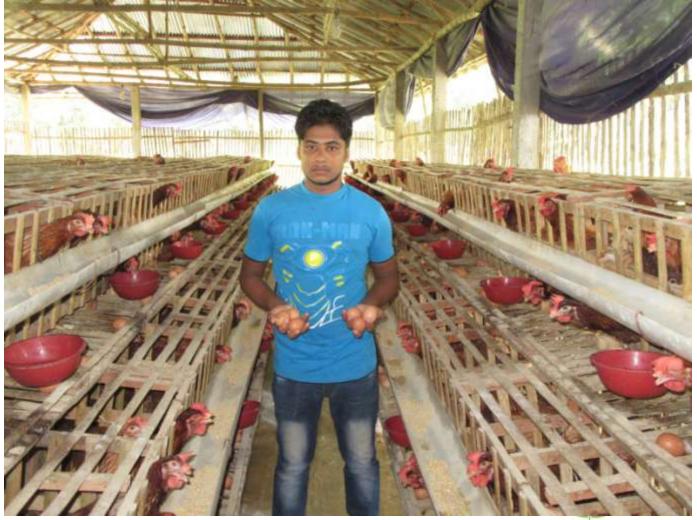

| Proposed Nobin Udyokta Business Info              |   |                                                                                                                                                                                                                                                                               |  |  |  |  |
|---------------------------------------------------|---|-------------------------------------------------------------------------------------------------------------------------------------------------------------------------------------------------------------------------------------------------------------------------------|--|--|--|--|
| Business Name                                     | : | M/S AINAL LIAR FRAM                                                                                                                                                                                                                                                           |  |  |  |  |
| Location                                          | : | Ramrama, Tahirpur, Rajshahi                                                                                                                                                                                                                                                   |  |  |  |  |
| Total Investment in BDT                           | : | BDT 1050000                                                                                                                                                                                                                                                                   |  |  |  |  |
| Financing                                         | : | elf BDT 1000000-(from existing business) 95% equired Investment BDT 50,000/-(as equity) 5%                                                                                                                                                                                    |  |  |  |  |
| Present salary/drawings from business (estimates) | • | BDT 5000/-                                                                                                                                                                                                                                                                    |  |  |  |  |
| Proposed Salary                                   | : | 5000/=                                                                                                                                                                                                                                                                        |  |  |  |  |
| Size of shop                                      | : | 40ft x 10ft= 400 square ft                                                                                                                                                                                                                                                    |  |  |  |  |
| Security of the shop                              | • | -                                                                                                                                                                                                                                                                             |  |  |  |  |
| Implementation                                    | • | <ul> <li>The business is planned to be scaled up by investment in existing goods like; Farm</li> <li>The business is operating by entrepreneur. Existing no employees.</li> <li>Average gain</li> <li>The farm is owned.</li> <li>Agreed grace period is 3 months.</li> </ul> |  |  |  |  |

# **FAMILY PICTURE**