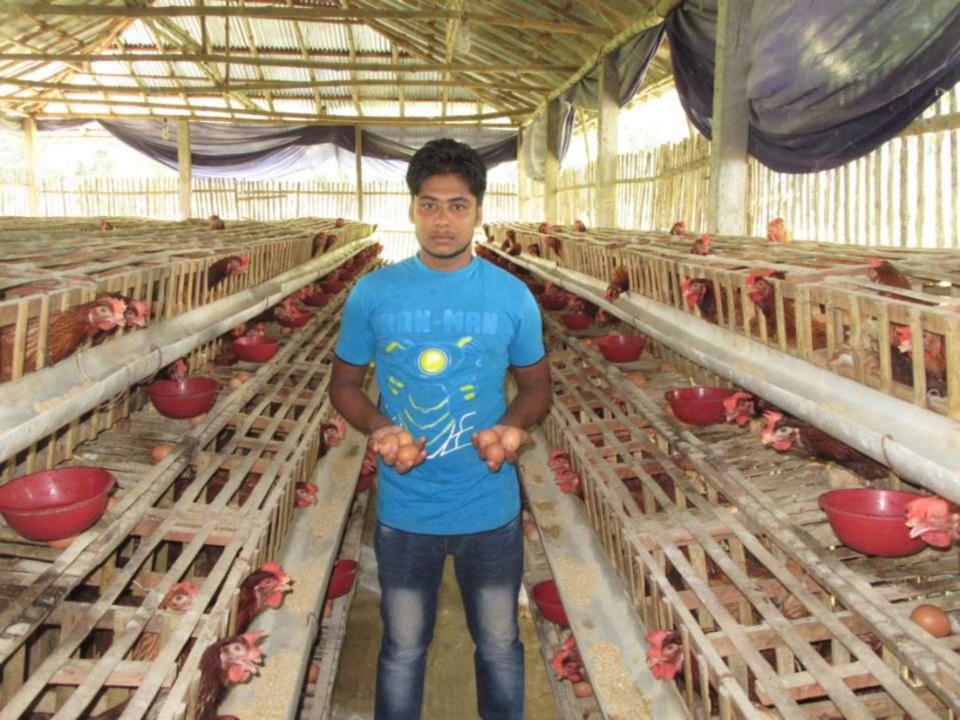

| Proposed Nobin Udyokta Business Info              |   |                                                                                                                                                                                                                                                                               |  |  |  |  |
|---------------------------------------------------|---|-------------------------------------------------------------------------------------------------------------------------------------------------------------------------------------------------------------------------------------------------------------------------------|--|--|--|--|
| Business Name                                     | : | M/S AINAL LIAR FRAM                                                                                                                                                                                                                                                           |  |  |  |  |
| Location                                          | : | Ramrama, Tahirpur, Rajshahi                                                                                                                                                                                                                                                   |  |  |  |  |
| Total Investment in BDT                           | : | BDT 1050000                                                                                                                                                                                                                                                                   |  |  |  |  |
| Financing                                         | : | elf BDT 1000000-(from existing business) 95% equired Investment BDT 50,000/-(as equity) 5%                                                                                                                                                                                    |  |  |  |  |
| Present salary/drawings from business (estimates) | • | BDT 5000/-                                                                                                                                                                                                                                                                    |  |  |  |  |
| Proposed Salary                                   | : | 5000/=                                                                                                                                                                                                                                                                        |  |  |  |  |
| Size of shop                                      | : | 40ft x 10ft= 400 square ft                                                                                                                                                                                                                                                    |  |  |  |  |
| Security of the shop                              | • | -                                                                                                                                                                                                                                                                             |  |  |  |  |
| Implementation                                    | • | <ul> <li>The business is planned to be scaled up by investment in existing goods like; Farm</li> <li>The business is operating by entrepreneur. Existing no employees.</li> <li>Average gain</li> <li>The farm is owned.</li> <li>Agreed grace period is 3 months.</li> </ul> |  |  |  |  |