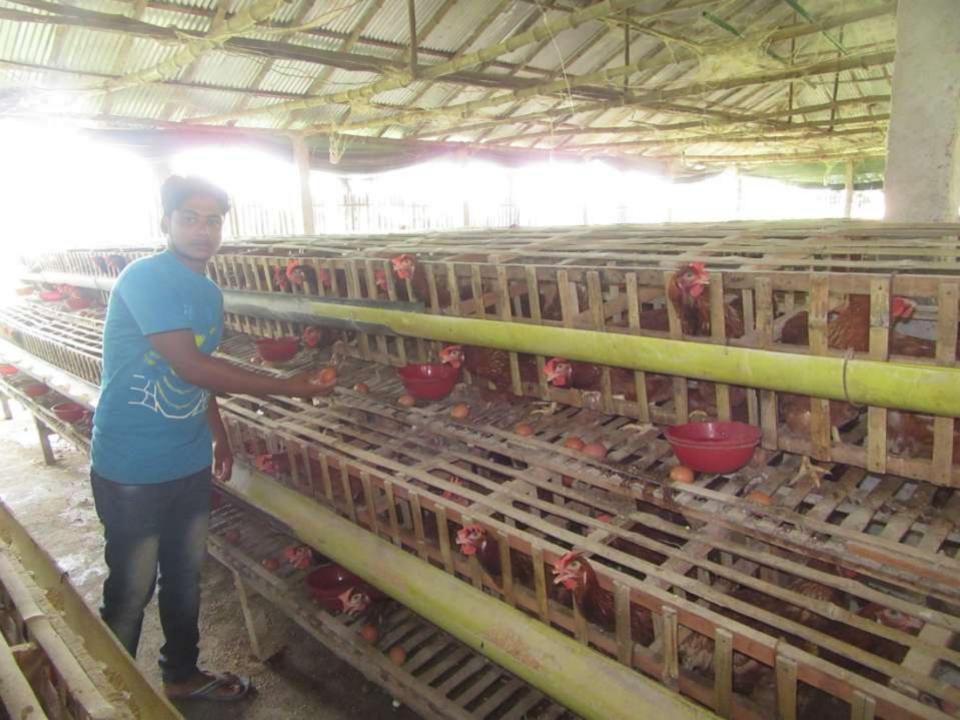

| Proposed Nobin Udyokta Business Info              |   |                                                                                                                                                                                                                                                                               |  |  |  |  |
|---------------------------------------------------|---|-------------------------------------------------------------------------------------------------------------------------------------------------------------------------------------------------------------------------------------------------------------------------------|--|--|--|--|
| Business Name                                     | : | M/S AINAL LIAR FRAM                                                                                                                                                                                                                                                           |  |  |  |  |
| Location                                          | : | Ramrama, Tahirpur, Rajshahi                                                                                                                                                                                                                                                   |  |  |  |  |
| Total Investment in BDT                           | : | BDT 1050000                                                                                                                                                                                                                                                                   |  |  |  |  |
| Financing                                         | : | elf BDT 1000000-(from existing business) 95% equired Investment BDT 50,000/-(as equity) 5%                                                                                                                                                                                    |  |  |  |  |
| Present salary/drawings from business (estimates) | • | BDT 5000/-                                                                                                                                                                                                                                                                    |  |  |  |  |
| Proposed Salary                                   | : | 5000/=                                                                                                                                                                                                                                                                        |  |  |  |  |
| Size of shop                                      | : | 40ft x 10ft= 400 square ft                                                                                                                                                                                                                                                    |  |  |  |  |
| Security of the shop                              | • | -                                                                                                                                                                                                                                                                             |  |  |  |  |
| Implementation                                    | • | <ul> <li>The business is planned to be scaled up by investment in existing goods like; Farm</li> <li>The business is operating by entrepreneur. Existing no employees.</li> <li>Average gain</li> <li>The farm is owned.</li> <li>Agreed grace period is 3 months.</li> </ul> |  |  |  |  |