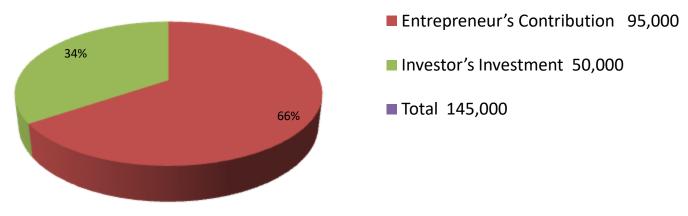

| Proposed Nobin Udyokta Business Info              |   |                                                                                                                                                                                                                                                                               |  |  |  |  |
|---------------------------------------------------|---|-------------------------------------------------------------------------------------------------------------------------------------------------------------------------------------------------------------------------------------------------------------------------------|--|--|--|--|
| Business Name                                     | : | M/S AINAL LIAR FRAM                                                                                                                                                                                                                                                           |  |  |  |  |
| Location                                          | : | Ramrama, Tahirpur, Rajshahi                                                                                                                                                                                                                                                   |  |  |  |  |
| Total Investment in BDT                           | : | BDT 1050000                                                                                                                                                                                                                                                                   |  |  |  |  |
| Financing                                         | : | elf BDT 1000000-(from existing business) 95% equired Investment BDT 50,000/-(as equity) 5%                                                                                                                                                                                    |  |  |  |  |
| Present salary/drawings from business (estimates) | • | BDT 5000/-                                                                                                                                                                                                                                                                    |  |  |  |  |
| Proposed Salary                                   | : | 5000/=                                                                                                                                                                                                                                                                        |  |  |  |  |
| Size of shop                                      | : | 40ft x 10ft= 400 square ft                                                                                                                                                                                                                                                    |  |  |  |  |
| Security of the shop                              | • | -                                                                                                                                                                                                                                                                             |  |  |  |  |
| Implementation                                    | • | <ul> <li>The business is planned to be scaled up by investment in existing goods like; Farm</li> <li>The business is operating by entrepreneur. Existing no employees.</li> <li>Average gain</li> <li>The farm is owned.</li> <li>Agreed grace period is 3 months.</li> </ul> |  |  |  |  |