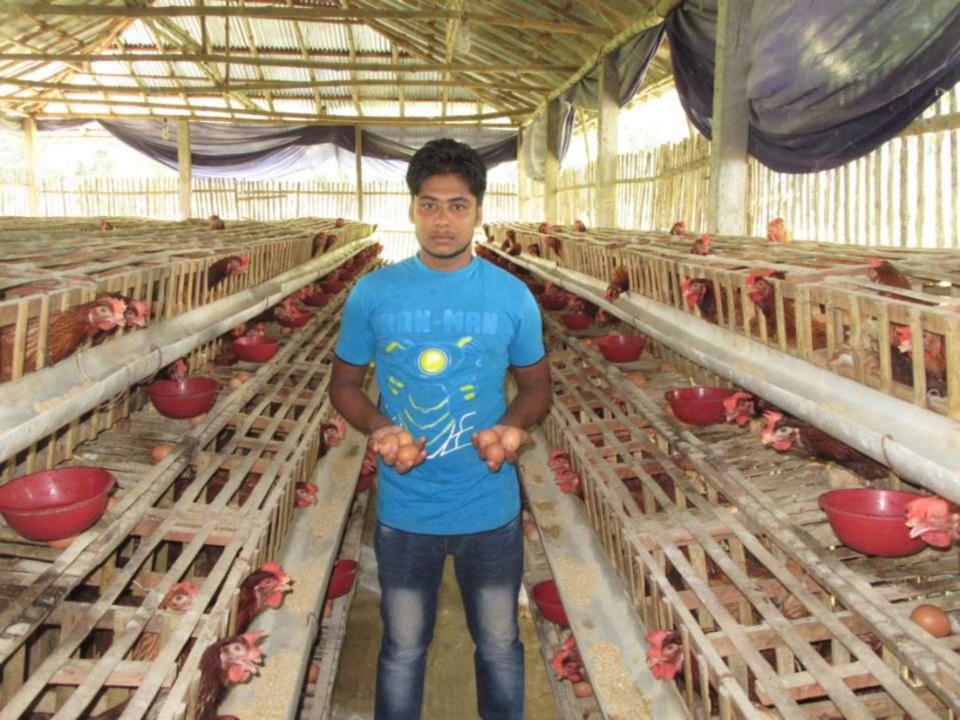

| Proposed Nobin Udyokta Business Info              |   |                                                                                                                                                                                                                                                                               |  |  |  |  |
|---------------------------------------------------|---|-------------------------------------------------------------------------------------------------------------------------------------------------------------------------------------------------------------------------------------------------------------------------------|--|--|--|--|
| Business Name                                     | : | M/S AINAL LIAR FRAM                                                                                                                                                                                                                                                           |  |  |  |  |
| Location                                          | : | Ramrama, Tahirpur, Rajshahi                                                                                                                                                                                                                                                   |  |  |  |  |
| Total Investment in BDT                           | : | BDT 1050000                                                                                                                                                                                                                                                                   |  |  |  |  |
| Financing                                         | : | elf BDT 1000000-(from existing business) 95% equired Investment BDT 50,000/-(as equity) 5%                                                                                                                                                                                    |  |  |  |  |
| Present salary/drawings from business (estimates) | • | BDT 5000/-                                                                                                                                                                                                                                                                    |  |  |  |  |
| Proposed Salary                                   | : | 5000/=                                                                                                                                                                                                                                                                        |  |  |  |  |
| Size of shop                                      | : | 40ft x 10ft= 400 square ft                                                                                                                                                                                                                                                    |  |  |  |  |
| Security of the shop                              | • | -                                                                                                                                                                                                                                                                             |  |  |  |  |
| Implementation                                    | • | <ul> <li>The business is planned to be scaled up by investment in existing goods like; Farm</li> <li>The business is operating by entrepreneur. Existing no employees.</li> <li>Average gain</li> <li>The farm is owned.</li> <li>Agreed grace period is 3 months.</li> </ul> |  |  |  |  |

# **FAMILY PICTURE**