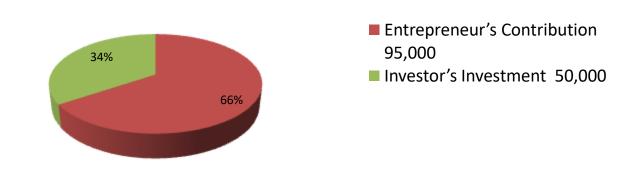

| investm | ient Br | 'eakdown |  |
|---------|---------|----------|--|
|---------|---------|----------|--|

| <b>Particulars</b> | Qty. | Unit  | Amount | Qty | <b>Unit Price</b> | Amount | Proposed |
|--------------------|------|-------|--------|-----|-------------------|--------|----------|
|                    |      | Price | (BDT)  |     |                   | (BDT)  | Total    |
| Machin parts       |      | 20000 | 20000  |     |                   | 30000  | 30000    |
| Koil tar           |      | 4000  | 4000   |     |                   | 20000  | 20000    |
| Energi bulb        |      | 2000  | 2000   |     |                   |        |          |
|                    |      |       |        |     |                   |        |          |
|                    |      |       |        |     |                   |        |          |
|                    |      | 26000 | 26000  |     |                   | 50000  | 50000    |