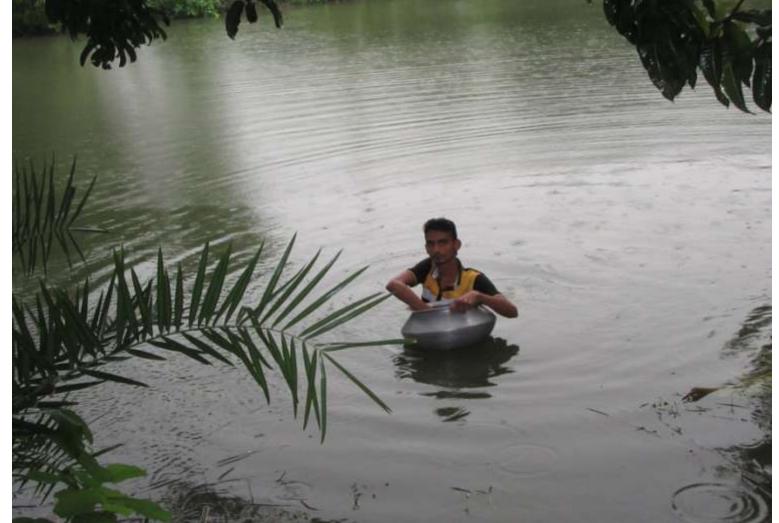

#### **Proposed NU Business Name: HRIDOY MOTSO KHAMAR**



Project identification and prepared by: Md. Saiduzzaman sadhin Rajshahi Unit, Rajshahi

Project verified by: MD. Abdul Mannan Talukder



Grameen Shakti Samajik Byabosha Ltd.

| Brief Bio of The Proposed Nobin Udyokta                                                                                                                        |       |                                                                                                                                                                                                         |  |
|----------------------------------------------------------------------------------------------------------------------------------------------------------------|-------|----------------------------------------------------------------------------