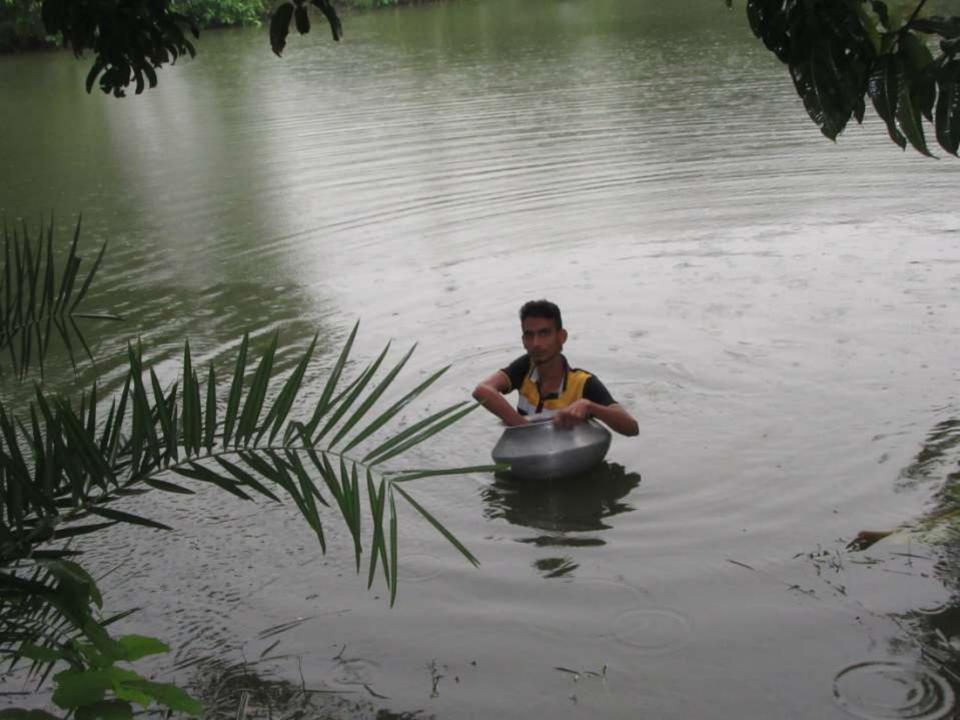

| Proposed Nobin Udyokta Business Info              |   |                                                                                                                                                                                                                                                        |  |  |
|---------------------------------------------------|---|--------------------------------------------------------------------------------------------------------------------------------------------------------------------------------------------------------------------------------------------------------|--|--|
| Business Name                                     | : | HRIDOY MOTSO KHAMAR                                                                                                                                                                                                                                    |  |  |
| Location                                          | : | Bathanbari Sitly .                                                                                                                                                                                                                                     |  |  |
| Total Investment in BDT                           | : | BDT 70,000/-                                                                                                                                                                                                                                           |  |  |
| Financing                                         | : | Self BDT 20,000/-(from existing business) 29%                                                                                                                                                                                                          |  |  |
|                                                   |   | Required Investment BDT 50000/-(as equity) 71%                                                                                                                                                                                                         |  |  |
| Present salary/drawings from business (estimates) | : | BDT 5,000/-                                                                                                                                                                                                                                            |  |  |
| Proposed Salary                                   | : | BDT 5,000/-                                                                                                                                                                                                                                            |  |  |
| Size of shop                                      | : | 1 bigha 5 khata.                                                                                                                                                                                                                                       |  |  |
| Security of the shop                              | : | -                                                                                                                                                                                                                                                      |  |  |
| Implementation                                    | : | <ul> <li>The business is planned to be scaled up by investment in existing goods like . Fish.</li> <li>The business is operating by entrepreneur. Existing no employee.</li> <li>The farm is own.</li> <li>Agreed grace period is 3 months.</li> </ul> |  |  |