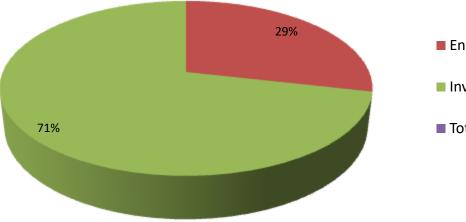

| Proposed Nobin Udyokta Business Info              |   |                                                                                                                                                                                                                                                        |  |  |
|---------------------------------------------------|---|--------------------------------------------------------------------------------------------------------------------------------------------------------------------------------------------------------------------------------------------------------|--|--|
| Business Name                                     | : | HRIDOY MOTSO KHAMAR                                                                                                                                                                                                                                    |  |  |
| Location                                          | : | Bathanbari Sitly .                                                                                                                                                                                                                                     |  |  |
| Total Investment in BDT                           | : | BDT 70,000/-                                                                                                                                                                                                                                           |  |  |
| Financing                                         | : | Self BDT 20,000/-(from existing business) 29%                                                                                                                                                                                                          |  |  |
|                                                   |   | Required Investment BDT 50000/-(as equity) 71%                                                                                                                                                                                                         |  |  |
| Present salary/drawings from business (estimates) | : | BDT 5,000/-                                                                                                                                                                                                                                            |  |  |
| Proposed Salary                                   | : | BDT 5,000/-                                                                                                                                                                                                                                            |  |  |
| Size of shop                                      | : | 1 bigha 5 khata.                                                                                                                                                                                                                                       |  |  |
| Security of the shop                              | : | -                                                                                                                                                                                                                                                      |  |  |
| Implementation                                    | : | <ul> <li>The business is planned to be scaled up by investment in existing goods like . Fish.</li> <li>The business is operating by entrepreneur. Existing no employee.</li> <li>The farm is own.</li> <li>Agreed grace period is 3 months.</li> </ul> |  |  |