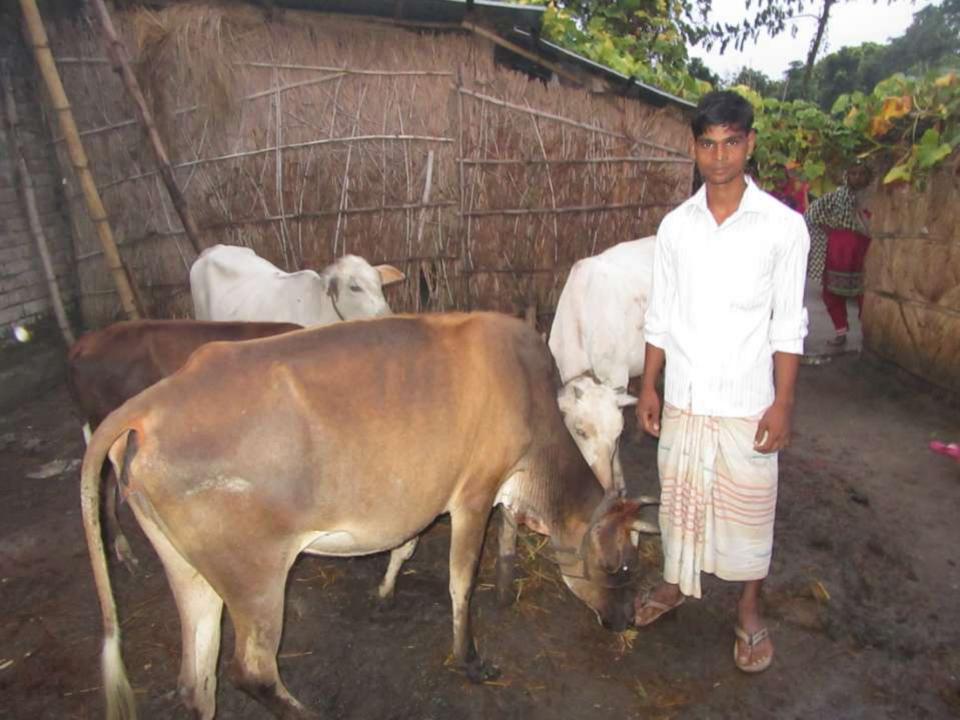

#### **Proposed NU Business Name: ANIKUL GORUR KHAMAR**

Project identification and prepared by: Md. Saiduzzaman sadhin Rajshahi Unit, Rajshahi

Project verified by: MD. Abdul Mannan Talukder

Graman Shakti

| Proposed Nobin Udyokta Business Info                 |   |                                                                                                                                                                                                                                                       |  |  |  |
|------------------------------------------------------|---|-------------------------------------------------------------------------------------------------------------------------------------------------------------------------------------------------------------------------------------------------------|--|--|--|
| Business Name                                        | : | ANIKUL GORUR KHAMAR                                                                                                                                                                                                                                   |  |  |  |
| Location                                             | : | Kharijagati, Godagari                                                                                                                                                                                                                                 |  |  |  |
| Total Investment in BDT                              | : | BDT 2,30,000/-                                                                                                                                                                                                                                        |  |  |  |
| Financing                                            | : | Self BDT 1,80,000/-(from existing business) 78%                                                                                                                                                                                                       |  |  |  |
|                                                      |   | Required Investment BDT 50000/-(as equity) 22%                                                                                                                                                                                                        |  |  |  |
| Present salary/drawings<br>from business (estimates) | : | BDT 4,000/-                                                                                                                                                                                                                                           |  |  |  |
| Proposed Salary                                      | : | BDT 4,000/-                                                                                                                                                                                                                                           |  |  |  |
| Size of shop                                         | : | 30*20=600 Squre ft.                                                                                                                                                                                                                                   |  |  |  |
| Security of the shop                                 | : | -                                                                                                                                                                                                                                                     |  |  |  |
| Implementation                                       | : | <ul> <li>The business is planned to be scaled up by investment in existing goods like . Cow.</li> <li>The business is operating by entrepreneur. Existing no employee.</li> <li>The farm is own.</li> <li>Agreed grace period is 3 months.</li> </ul> |  |  |  |