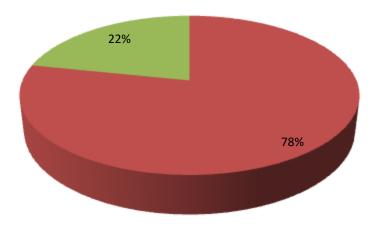

| Proposed Nobin Udyokta Business Info                 |   |                                                                                                                                                                                                                                                       |  |  |  |
|------------------------------------------------------|---|-------------------------------------------------------------------------------------------------------------------------------------------------------------------------------------------------------------------------------------------------------|--|--|--|
| Business Name                                        | : | ANIKUL GORUR KHAMAR                                                                                                                                                                                                                                   |  |  |  |
| Location                                             | : | Kharijagati, Godagari                                                                                                                                                                                                                                 |  |  |  |
| Total Investment in BDT                              | : | BDT 2,30,000/-                                                                                                                                                                                                                                        |  |  |  |
| Financing                                            | : | Self BDT 1,80,000/-(from existing business) 78%                                                                                                                                                                                                       |  |  |  |
|                                                      |   | Required Investment BDT 50000/-(as equity) 22%                                                                                                                                                                                                        |  |  |  |
| Present salary/drawings<br>from business (estimates) | : | BDT 4,000/-                                                                                                                                                                                                                                           |  |  |  |
| Proposed Salary                                      | : | BDT 4,000/-                                                                                                                                                                                                                                           |  |  |  |
| Size of shop                                         | : | 30*20=600 Squre ft.                                                                                                                                                                                                                                   |  |  |  |
| Security of the shop                                 | : | -                                                                                                                                                                                                                                                     |  |  |  |
| Implementation                                       | : | <ul> <li>The business is planned to be scaled up by investment in existing goods like . Cow.</li> <li>The business is operating by entrepreneur. Existing no employee.</li> <li>The farm is own.</li> <li>Agreed grace period is 3 months.</li> </ul> |  |  |  |