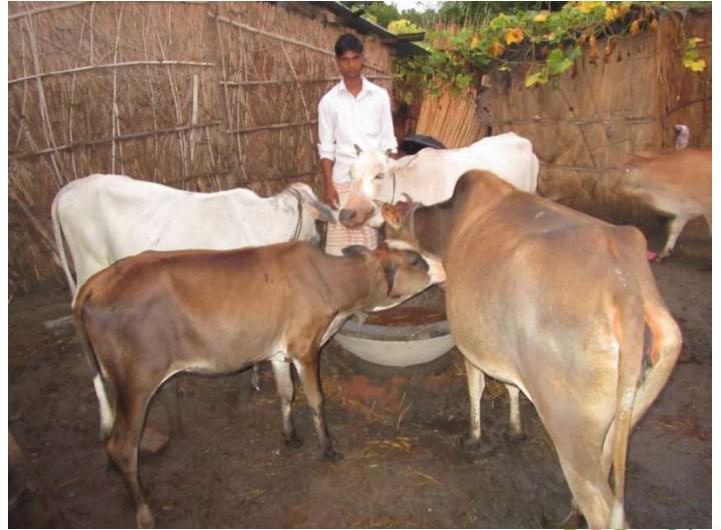

| Proposed Nobin Udyokta Business Info                 |   |                                                                                                                                                                                                                                                       |  |  |  |
|------------------------------------------------------|---|-------------------------------------------------------------------------------------------------------------------------------------------------------------------------------------------------------------------------------------------------------|--|--|--|
| Business Name                                        | : | ANIKUL GORUR KHAMAR                                                                                                                                                                                                                                   |  |  |  |
| Location                                             | : | Kharijagati, Godagari                                                                                                                                                                                                                                 |  |  |  |
| Total Investment in BDT                              | : | BDT 2,30,000/-                                                                                                                                                                                                                                        |  |  |  |
| Financing                                            | : | Self BDT 1,80,000/-(from existing business) 78%                                                                                                                                                                                                       |  |  |  |
|                                                      |   | Required Investment BDT 50000/-(as equity) 22%                                                                                                                                                                                                        |  |  |  |
| Present salary/drawings<br>from business (estimates) | : | BDT 4,000/-                                                                                                                                                                                                                                           |  |  |  |
| Proposed Salary                                      | : | BDT 4,000/-                                                                                                                                                                                                                                           |  |  |  |
| Size of shop                                         | : | 30*20=600 Squre ft.                                                                                                                                                                                                                                   |  |  |  |
| Security of the shop                                 | : | -                                                                                                                                                                                                                                                     |  |  |  |
| Implementation                                       | : | <ul> <li>The business is planned to be scaled up by investment in existing goods like . Cow.</li> <li>The business is operating by entrepreneur. Existing no employee.</li> <li>The farm is own.</li> <li>Agreed grace period is 3 months.</li> </ul> |  |  |  |

## **FAMILY PICTURE**