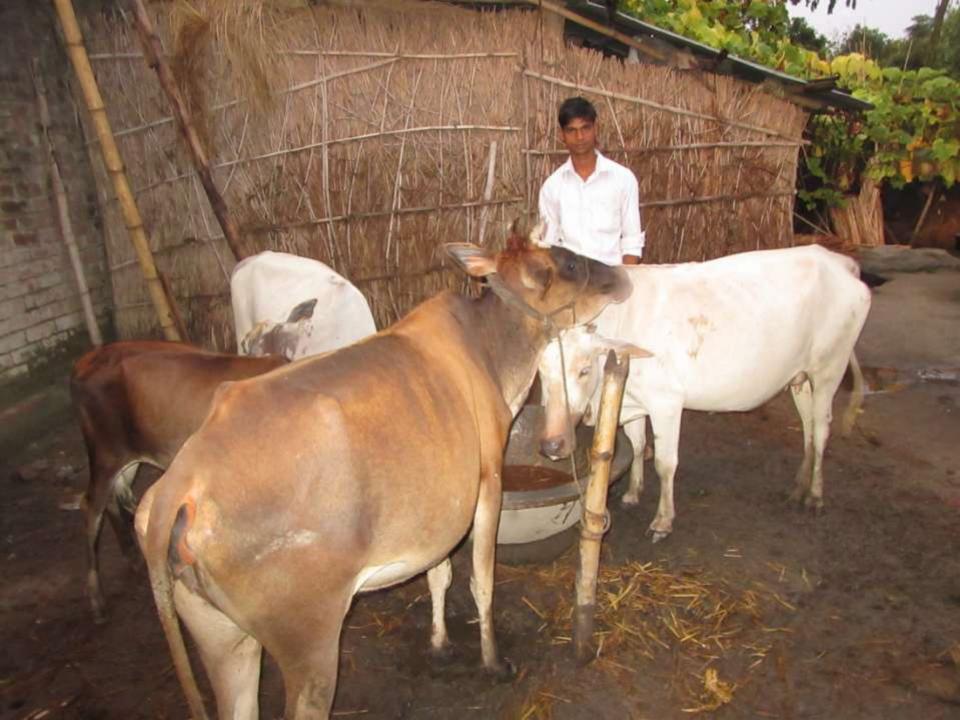

| Proposed Nobin Udyokta Business Info                 |   |                                                                                                                                                                                                                                                       |  |  |  |
|------------------------------------------------------|---|-------------------------------------------------------------------------------------------------------------------------------------------------------------------------------------------------------------------------------------------------------|--|--|--|
| Business Name                                        | : | ANIKUL GORUR KHAMAR                                                                                                                                                                                                                                   |  |  |  |
| Location                                             | : | Kharijagati, Godagari                                                                                                                                                                                                                                 |  |  |  |
| Total Investment in BDT                              | : | BDT 2,30,000/-                                                                                                                                                                                                                                        |  |  |  |
| Financing                                            | : | Self BDT 1,80,000/-(from existing business) 78%                                                                                                                                                                                                       |  |  |  |
|                                                      |   | Required Investment BDT 50000/-(as equity) 22%                                                                                                                                                                                                        |  |  |  |
| Present salary/drawings<br>from business (estimates) | : | BDT 4,000/-                                                                                                                                                                                                                                           |  |  |  |
| Proposed Salary                                      | : | BDT 4,000/-                                                                                                                                                                                                                                           |  |  |  |
| Size of shop                                         | : | 30*20=600 Squre ft.                                                                                                                                                                                                                                   |  |  |  |
| Security of the shop                                 | : | -                                                                                                                                                                                                                                                     |  |  |  |
| Implementation                                       | : | <ul> <li>The business is planned to be scaled up by investment in existing goods like . Cow.</li> <li>The business is operating by entrepreneur. Existing no employee.</li> <li>The farm is own.</li> <li>Agreed grace period is 3 months.</li> </ul> |  |  |  |

## **FAMILY PICTURE**