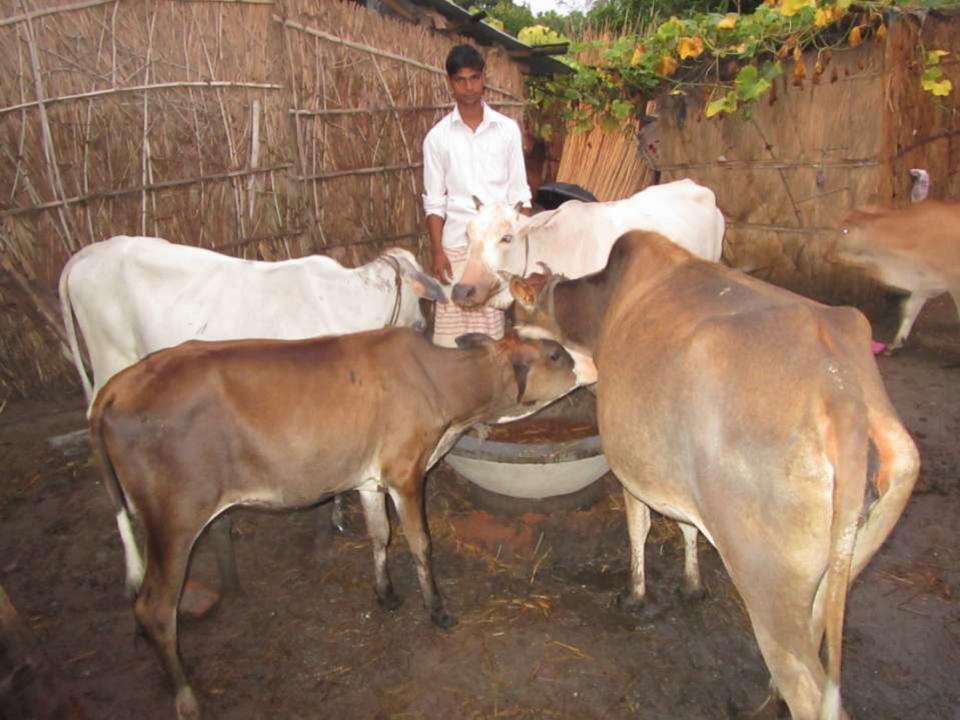

| Proposed Nobin Udyokta Business Info                 |   |                                                                                                                                                                                                                                                       |  |  |  |
|------------------------------------------------------|---|-------------------------------------------------------------------------------------------------------------------------------------------------------------------------------------------------------------------------------------------------------|--|--|--|
| Business Name                                        | : | ANIKUL GORUR KHAMAR                                                                                                                                                                                                                                   |  |  |  |
| Location                                             | : | Kharijagati, Godagari                                                                                                                                                                                                                                 |  |  |  |
| Total Investment in BDT                              | : | BDT 2,30,000/-                                                                                                                                                                                                                                        |  |  |  |
| Financing                                            | : | Self BDT 1,80,000/-(from existing business) 78%                                                                                                                                                                                                       |  |  |  |
|                                                      |   | Required Investment BDT 50000/-(as equity) 22%                                                                                                                                                                                                        |  |  |  |
| Present salary/drawings<br>from business (estimates) | : | BDT 4,000/-                                                                                                                                                                                                                                           |  |  |  |
| Proposed Salary                                      | : | BDT 4,000/-                                                                                                                                                                                                                                           |  |  |  |
| Size of shop                                         | : | 30*20=600 Squre ft.                                                                                                                                                                                                                                   |  |  |  |
| Security of the shop                                 | : | -                                                                                                                                                                                                                                                     |  |  |  |
| Implementation                                       | : | <ul> <li>The business is planned to be scaled up by investment in existing goods like . Cow.</li> <li>The business is operating by entrepreneur. Existing no employee.</li> <li>The farm is own.</li> <li>Agreed grace period is 3 months.</li> </ul> |  |  |  |

## **FAMILY PICTURE**