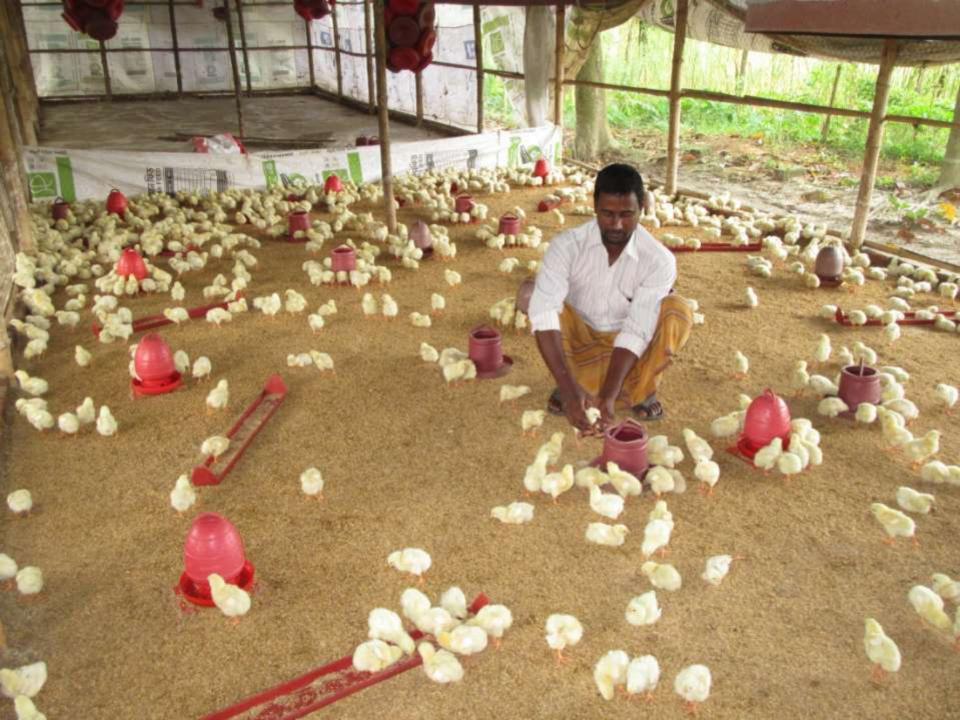

| Proposed Nobin Udyokta Business Info                 |   |                                                                                                                                                                                                                                                                                                                                                                                       |  |  |  |  |
|------------------------------------------------------|---|---------------------------------------------------------------------------------------------------------------------------------------------------------------------------------------------------------------------------------------------------------------------------------------------------------------------------------------------------------------------------------------|--|--|--|--|
| Business Name                                        | : | ALI MURGIR KHAMAR                                                                                                                                                                                                                                                                                                                                                                     |  |  |  |  |
| Location                                             | : | Somaspur, Hatgangopara,Bagmara ,Rajshahi                                                                                                                                                                                                                                                                                                                                              |  |  |  |  |
| Total Investment in BDT                              | : | BDT 1,32,000/-                                                                                                                                                                                                                                                                                                                                                                        |  |  |  |  |
| Financing                                            | : | Self BDT 82,000/-(from existing business) 62%<br>Required Investment BDT 50,000/-(as equity) 38%                                                                                                                                                                                                                                                                                      |  |  |  |  |
| Present salary/drawings<br>from business (estimates) | : | BDT 5,000/-                                                                                                                                                                                                                                                                                                                                                                           |  |  |  |  |
| Proposed Salary                                      | : | BDT 5,000/-                                                                                                                                                                                                                                                                                                                                                                           |  |  |  |  |
| Size of shop                                         | : | 30 ft x 10 ft = 300 sft                                                                                                                                                                                                                                                                                                                                                               |  |  |  |  |
| Implementation                                       | : | <ul> <li>The business is planned to be scaled up by investment in existing; Hen item etc.</li> <li>Average 60% gain on sale.</li> <li>The business is operating by entrepreneur. Existing No employees. After getting equity fund no employee will be appointed.</li> <li>The shop is Rent</li> <li>Collects goods from Naogaon.</li> <li>Agreed grace period is 3 months.</li> </ul> |  |  |  |  |