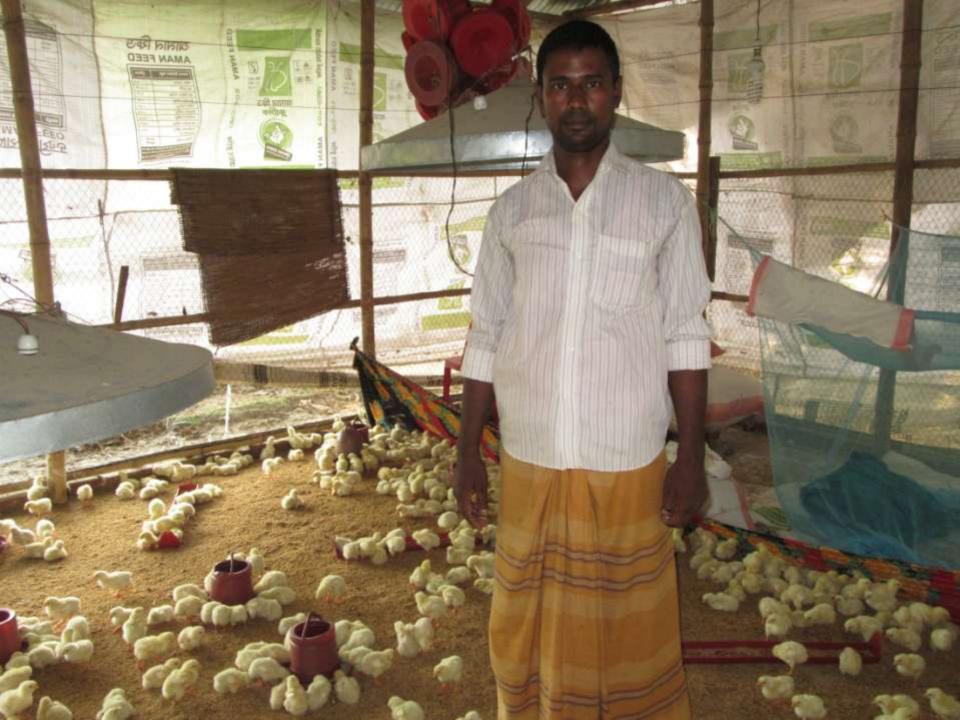

#### Proposed NU Business Name: ALI MURGIR KHAMAR

Project identification and prepared by: Md. ROKON UDDIN, Mohanpur Unit, Rajshahi

Project verified by: Md. Abdul Mannan Talukder

Grameen Shakti Samajik Byabosha Ltd.

| Proposed Nobin Udyokta Business Info                 |   |                                                                                                                                                                                                                                                                                                                                                                                       |  |  |  |  |
|------------------------------------------------------|---|---------------------------------------------------------------------------------------------------------------------------------------------------------------------------------------------------------------------------------------------------------------------------------------------------------------------------------------------------------------------------------------|--|--|--|--|
| Business Name                                        | : | ALI MURGIR KHAMAR                                                                                                                                                                                                                                                                                                                                                                     |  |  |  |  |
| Location                                             | : | Somaspur, Hatgangopara,Bagmara ,Rajshahi                                                                                                                                                                                                                                                                                                                                              |  |  |  |  |
| Total Investment in BDT                              | : | BDT 1,32,000/-                                                                                                                                                                                                                                                                                                                                                                        |  |  |  |  |
| Financing                                            | : | Self BDT 82,000/-(from existing business) 62%<br>Required Investment BDT 50,000/-(as equity) 38%                                                                                                                                                                                                                                                                                      |  |  |  |  |
| Present salary/drawings<br>from business (estimates) | : | BDT 5,000/-                                                                                                                                                                                                                                                                                                                                                                           |  |  |  |  |
| Proposed Salary                                      | : | BDT 5,000/-                                                                                                                                                                                                                                                                                                                                                                           |  |  |  |  |
| Size of shop                                         | : | 30 ft x 10 ft = 300 sft                                                                                                                                                                                                                                                                                                                                                               |  |  |  |  |
| Implementation                                       | : | <ul> <li>The business is planned to be scaled up by investment in existing; Hen item etc.</li> <li>Average 60% gain on sale.</li> <li>The business is operating by entrepreneur. Existing No employees. After getting equity fund no employee will be appointed.</li> <li>The shop is Rent</li> <li>Collects goods from Naogaon.</li> <li>Agreed grace period is 3 months.</li> </ul> |  |  |  |  |