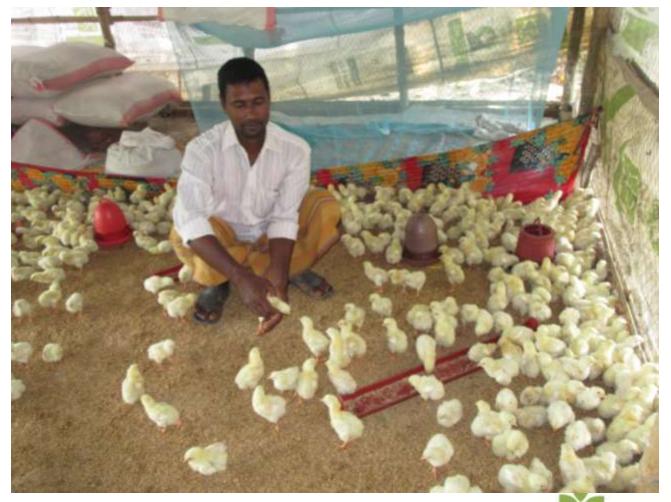

| Proposed Nobin Udyokta Business Info                 |   |                                                                                                                                                                                                                                                                                                                                                                                       |  |  |  |  |
|------------------------------------------------------|---|---------------------------------------------------------------------------------------------------------------------------------------------------------------------------------------------------------------------------------------------------------------------------------------------------------------------------------------------------------------------------------------|--|--|--|--|
| Business Name                                        | : | ALI MURGIR KHAMAR                                                                                                                                                                                                                                                                                                                                                                     |  |  |  |  |
| Location                                             | : | Somaspur, Hatgangopara,Bagmara ,Rajshahi                                                                                                                                                                                                                                                                                                                                              |  |  |  |  |
| Total Investment in BDT                              | : | BDT 1,32,000/-                                                                                                                                                                                                                                                                                                                                                                        |  |  |  |  |
| Financing                                            | : | Self BDT 82,000/-(from existing business) 62%<br>Required Investment BDT 50,000/-(as equity) 38%                                                                                                                                                                                                                                                                                      |  |  |  |  |
| Present salary/drawings<br>from business (estimates) | : | BDT 5,000/-                                                                                                                                                                                                                                                                                                                                                                           |  |  |  |  |
| Proposed Salary                                      | : | BDT 5,000/-                                                                                                                                                                                                                                                                                                                                                                           |  |  |  |  |
| Size of shop                                         | : | 30 ft x 10 ft = 300 sft                                                                                                                                                                                                                                                                                                                                                               |  |  |  |  |
| Implementation                                       | : | <ul> <li>The business is planned to be scaled up by investment in existing; Hen item etc.</li> <li>Average 60% gain on sale.</li> <li>The business is operating by entrepreneur. Existing No employees. After getting equity fund no employee will be appointed.</li> <li>The shop is Rent</li> <li>Collects goods from Naogaon.</li> <li>Agreed grace period is 3 months.</li> </ul> |  |  |  |  |