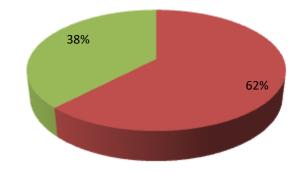

| Proposed Nobin Udyokta Business Info                 |   |                                                                                                                                                                                                                                                                                                                                                                                       |  |  |  |  |
|------------------------------------------------------|---|---------------------------------------------------------------------------------------------------------------------------------------------------------------------------------------------------------------------------------------------------------------------------------------------------------------------------------------------------------------------------------------|--|--|--|--|
| Business Name                                        | : | ALI MURGIR KHAMAR                                                                                                                                                                                                                                                                                                                                                                     |  |  |  |  |
| Location                                             | : | Somaspur, Hatgangopara,Bagmara ,Rajshahi                                                                                                                                                                                                                                                                                                                                              |  |  |  |  |
| Total Investment in BDT                              | : | BDT 1,32,000/-                                                                                                                                                                                                                                                                                                                                                                        |  |  |  |  |
| Financing                                            | : | Self BDT 82,000/-(from existing business) 62%<br>Required Investment BDT 50,000/-(as equity) 38%                                                                                                                                                                                                                                                                                      |  |  |  |  |
| Present salary/drawings<br>from business (estimates) | : | BDT 5,000/-                                                                                                                                                                                                                                                                                                                                                                           |  |  |  |  |
| Proposed Salary                                      | : | BDT 5,000/-                                                                                                                                                                                                                                                                                                                                                                           |  |  |  |  |
| Size of shop                                         | : | 30 ft x 10 ft = 300 sft                                                                                                                                                                                                                                                                                                                                                               |  |  |  |  |
| Implementation                                       | : | <ul> <li>The business is planned to be scaled up by investment in existing; Hen item etc.</li> <li>Average 60% gain on sale.</li> <li>The business is operating by entrepreneur. Existing No employees. After getting equity fund no employee will be appointed.</li> <li>The shop is Rent</li> <li>Collects goods from Naogaon.</li> <li>Agreed grace period is 3 months.</li> </ul> |  |  |  |  |