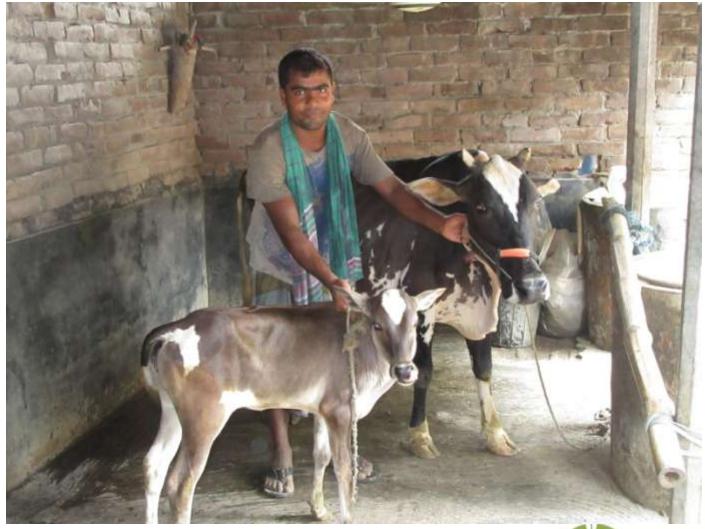

#### **Proposed NU Business Name: SUMAIYA GORUR KHAMAR**



Project identification and prepared by: Monoj kumar sarkar, Bagha Unit, Rajshahi

Project verified by: MD. Abdul Mannan Talukder



Grameen Shakti Samajik Byabosha Ltd.

| Brief Bio of The Proposed Nobin Udyokta                                                                                                         |       |                                                                                                                                                                                                               |  |  |  |
|-------------------------------------------------------------------------------------------------------------------------------------------------|-------|----------------------------------------------------------------------------------------------------