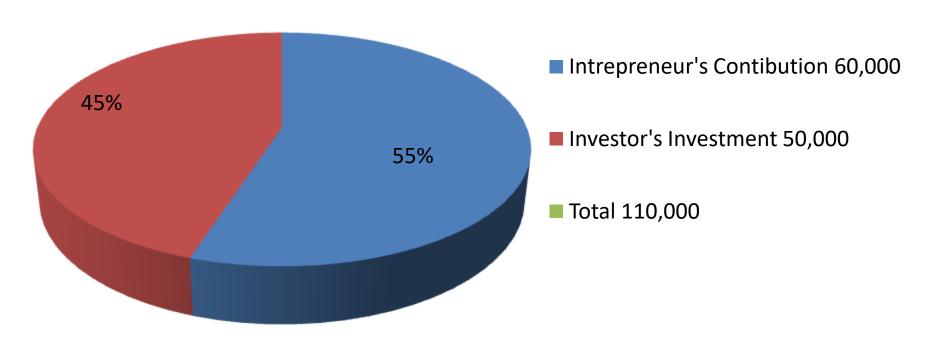

| Proposed Nobin Udyokta Business Info              |   |                                                                                                                                                                                                                                                                                              |  |  |  |
|---------------------------------------------------|---|----------------------------------------------------------------------------------------------------------------------------------------------------------------------------------------------------------------------------------------------------------------------------------------------|--|--|--|
| Business Name                                     | : | SUMAIYA GORUR KHAMAR                                                                                                                                                                                                                                                                         |  |  |  |
| Location                                          | : | Hijjol Polli,Bagha,Rajshahi .                                                                                                                                                                                                                                                                |  |  |  |
| Total Investment in BDT                           | : | BDT-110,000/-                                                                                                                                                                                                                                                                                |  |  |  |
| Financing                                         | : | Self BDT 60,000/-(from existing business)55% Required Investment BDT 50,000/-(as equity) 45%                                                                                                                                                                                                 |  |  |  |
| Present salary/drawings from business (estimates) | : | BDT 3,000/-                                                                                                                                                                                                                                                                                  |  |  |  |
| Proposed Salary                                   | : | BDT 3,000/-                                                                                                                                                                                                                                                                                  |  |  |  |
| Size of shop                                      | : | 20 ft x 20 ft= 400 square ft                                                                                                                                                                                                                                                                 |  |  |  |
| Security of the shop                              | : | -                                                                                                                                                                                                                                                                                            |  |  |  |
| Implementation                                    | : | <ul> <li>The business is planned to be scaled up by investment in existing goods like; Ox Sale.</li> <li>The business is operating by entrepreneur. Existing no employees.</li> <li>The farm is own.</li> <li>Agreed grace period is 3 months.</li> <li>Average 50% gain on sale.</li> </ul> |  |  |  |