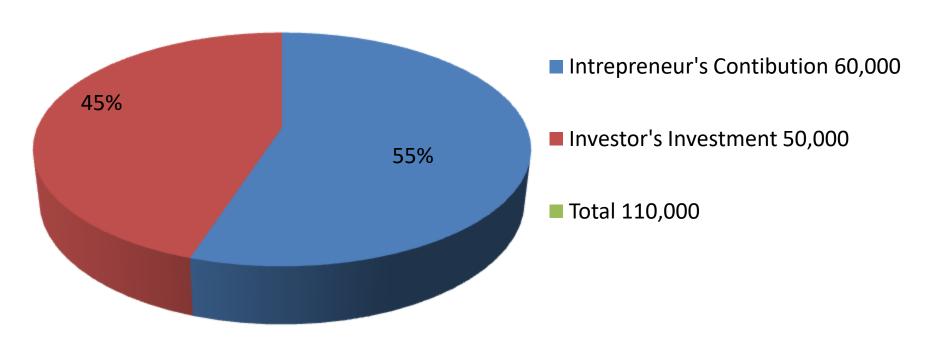

| Proposed Nobin Udyokta Business Info              |   |                                                                                                                                                                                                                                                                                              |  |  |  |
|---------------------------------------------------|---|----------------------------------------------------------------------------------------------------------------------------------------------------------------------------------------------------------------------------------------------------------------------------------------------|--|--|--|
| Business Name                                     | : | JEWEL GORUR FARM                                                                                                                                                                                                                                                                             |  |  |  |
| Location                                          | : | Hijolpoli,Bagha,Rajshahi .                                                                                                                                                                                                                                                                   |  |  |  |
| Total Investment in BDT                           | : | BDT-110,000/-                                                                                                                                                                                                                                                                                |  |  |  |
| Financing                                         | : | Self BDT 60,000/-(from existing business)55% Required Investment BDT 50,000/-(as equity) 45%                                                                                                                                                                                                 |  |  |  |
| Present salary/drawings from business (estimates) | : | BDT 4,000/-                                                                                                                                                                                                                                                                                  |  |  |  |
| Proposed Salary                                   | : | BDT 4,000/-                                                                                                                                                                                                                                                                                  |  |  |  |
| Size of shop                                      | : | 20 ft x 20 ft= 400 square ft                                                                                                                                                                                                                                                                 |  |  |  |
| Security of the shop                              | : |                                                                                                                                                                                                                                                                                              |  |  |  |
| Implementation                                    | : | <ul> <li>The business is planned to be scaled up by investment in existing goods like; Ox Sale.</li> <li>The business is operating by entrepreneur. Existing no employees.</li> <li>The farm is own.</li> <li>Agreed grace period is 3 months.</li> <li>Average 50% gain on sale.</li> </ul> |  |  |  |

| Investment Breakdown |          |          |                |  |  |  |
|----------------------|----------|----------|----------------|--|--|--|
| Particulars          | Existing | Proposed | Proposed Total |  |  |  |
| Ox (2x30,000)        | 60,000   | 40,000   | 100,000        |  |  |  |
| Food                 | 0        | 10,000   | 10,000         |  |  |  |
| Total                | 60,000   | 50,000   | 110,000        |  |  |  |