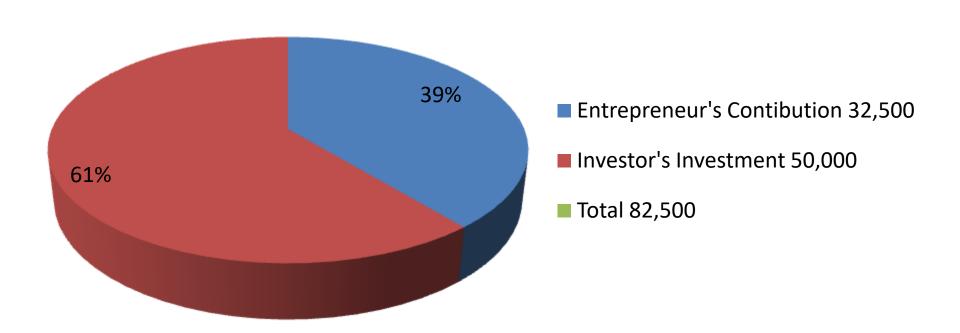

| Proposed Nobin Udyokta Business Info              |   |                                                                                                                                                                                                                                                                                                                                      |  |  |
|---------------------------------------------------|---|--------------------------------------------------------------------------------------------------------------------------------------------------------------------------------------------------------------------------------------------------------------------------------------------------------------------------------------|--|--|
| Business Name                                     | : | JEET PORLITRY FARM                                                                                                                                                                                                                                                                                                                   |  |  |
| Location                                          | : | Chandipur Bagha, Rajshahi .                                                                                                                                                                                                                                                                                                          |  |  |
| Total Investment in BDT                           | : | BDT-82,500/-                                                                                                                                                                                                                                                                                                                         |  |  |
| Financing                                         | : | Self BDT 32,500/-(from existing business)39%                                                                                                                                                                                                                                                                                         |  |  |
|                                                   |   | Required Investment BDT 50,000/-(as equity) 61%                                                                                                                                                                                                                                                                                      |  |  |
| Present salary/drawings from business (estimates) | : | BDT 5,000/-                                                                                                                                                                                                                                                                                                                          |  |  |
| Proposed Salary                                   | : | BDT 5,000/-                                                                                                                                                                                                                                                                                                                          |  |  |
| Size of shop                                      | : | 50 ft x 50 ft= 2,500 square ft                                                                                                                                                                                                                                                                                                       |  |  |
| Security of the shop                              | : | No                                                                                                                                                                                                                                                                                                                                   |  |  |
| Implementation                                    | : | <ul> <li>The business is planned to be scaled up by investment in existing goods likes; Hen sales</li> <li>The business is operating by entrepreneur. Existing 02 employee.</li> <li>The farm is own.</li> <li>Collects goods from Rajshahi.</li> <li>Agreed grace period is 3 months.</li> <li>Average 50% gain on sale.</li> </ul> |  |  |

| Investment Breakdown |          |          |                |  |  |
|----------------------|----------|----------|----------------|--|--|
| Particulars          | Existing | Proposed | Proposed Total |  |  |
| Hen                  | 32,500   | 40,000   | 72,500         |  |  |
| Food                 | 0        | 10,000   | 10,000         |  |  |
| Medicine             | 0        | 0        | 0              |  |  |
|                      |          |          |                |  |  |
|                      |          |          |                |  |  |
| Total                | 32,500   | 50,000   | 82,500         |  |  |