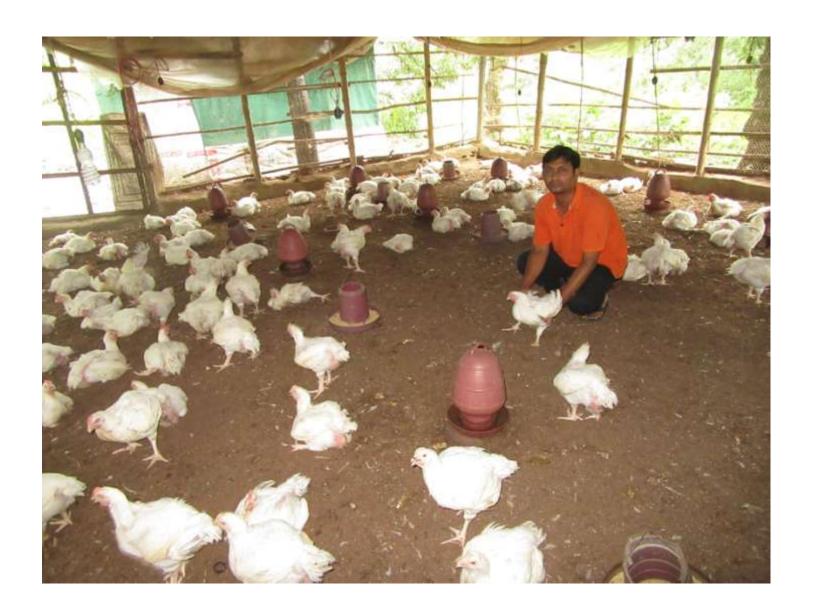

| Proposed Nobin Udyokta Business Info              |   |                                                                                                                                                                                                                                                                                                                                      |  |  |
|---------------------------------------------------|---|--------------------------------------------------------------------------------------------------------------------------------------------------------------------------------------------------------------------------------------------------------------------------------------------------------------------------------------|--|--|
| Business Name                                     | : | JEET PORLITRY FARM                                                                                                                                                                                                                                                                                                                   |  |  |
| Location                                          | : | Chandipur Bagha, Rajshahi .                                                                                                                                                                                                                                                                                                          |  |  |
| Total Investment in BDT                           | : | BDT-82,500/-                                                                                                                                                                                                                                                                                                                         |  |  |
| Financing                                         | : | Self BDT 32,500/-(from existing business)39%                                                                                                                                                                                                                                                                                         |  |  |
|                                                   |   | Required Investment BDT 50,000/-(as equity) 61%                                                                                                                                                                                                                                                                                      |  |  |
| Present salary/drawings from business (estimates) | : | BDT 5,000/-                                                                                                                                                                                                                                                                                                                          |  |  |
| Proposed Salary                                   | : | BDT 5,000/-                                                                                                                                                                                                                                                                                                                          |  |  |
| Size of shop                                      | : | 50 ft x 50 ft= 2,500 square ft                                                                                                                                                                                                                                                                                                       |  |  |
| Security of the shop                              | : | No                                                                                                                                                                                                                                                                                                                                   |  |  |
| Implementation                                    | : | <ul> <li>The business is planned to be scaled up by investment in existing goods likes; Hen sales</li> <li>The business is operating by entrepreneur. Existing 02 employee.</li> <li>The farm is own.</li> <li>Collects goods from Rajshahi.</li> <li>Agreed grace period is 3 months.</li> <li>Average 50% gain on sale.</li> </ul> |  |  |