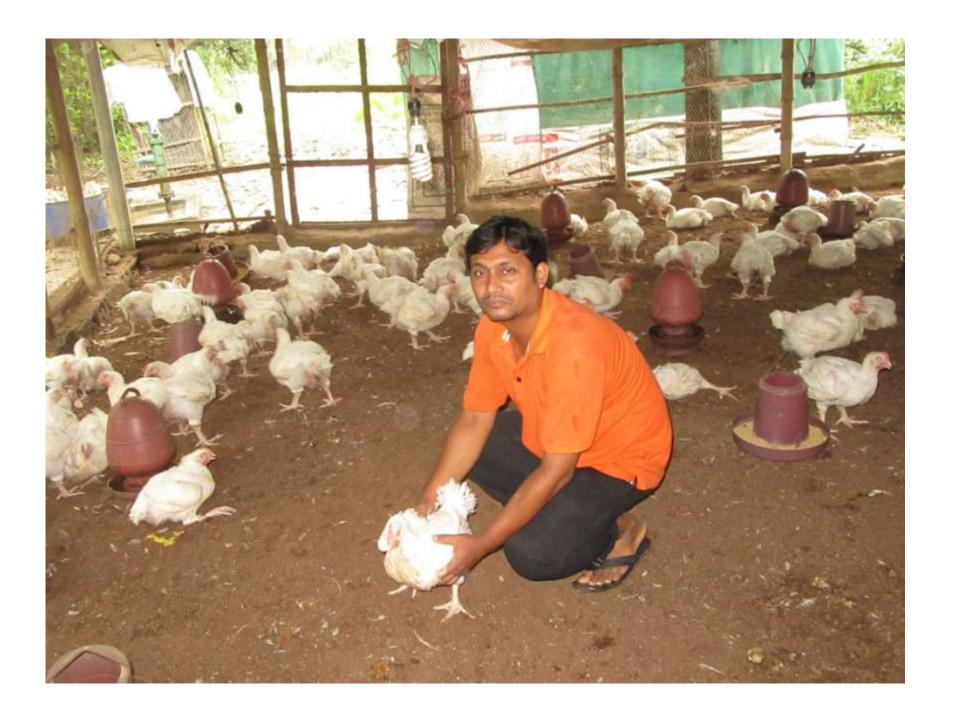

| Proposed Nobin Udyokta Business Info              |   |                                                                                                                                                                                                                                                                                                                                      |  |  |
|---------------------------------------------------|---|--------------------------------------------------------------------------------------------------------------------------------------------------------------------------------------------------------------------------------------------------------------------------------------------------------------------------------------|--|--|
| Business Name                                     | : | JEET PORLITRY FARM                                                                                                                                                                                                                                                                                                                   |  |  |
| Location                                          | : | Chandipur Bagha, Rajshahi .                                                                                                                                                                                                                                                                                                          |  |  |
| Total Investment in BDT                           | : | BDT-82,500/-                                                                                                                                                                                                                                                                                                                         |  |  |
| Financing                                         | : | Self BDT 32,500/-(from existing business)39%                                                                                                                                                                                                                                                                                         |  |  |
|                                                   |   | Required Investment BDT 50,000/-(as equity) 61%                                                                                                                                                                                                                                                                                      |  |  |
| Present salary/drawings from business (estimates) | : | BDT 5,000/-                                                                                                                                                                                                                                                                                                                          |  |  |
| Proposed Salary                                   | : | BDT 5,000/-                                                                                                                                                                                                                                                                                                                          |  |  |
| Size of shop                                      | : | 50 ft x 50 ft= 2,500 square ft                                                                                                                                                                                                                                                                                                       |  |  |
| Security of the shop                              | : | No                                                                                                                                                                                                                                                                                                                                   |  |  |
| Implementation                                    | : | <ul> <li>The business is planned to be scaled up by investment in existing goods likes; Hen sales</li> <li>The business is operating by entrepreneur. Existing 02 employee.</li> <li>The farm is own.</li> <li>Collects goods from Rajshahi.</li> <li>Agreed grace period is 3 months.</li> <li>Average 50% gain on sale.</li> </ul> |  |  |