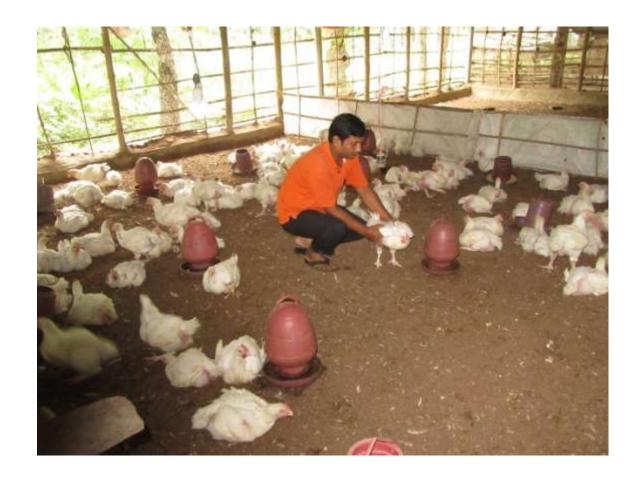

| Proposed Nobin Udyokta Business Info              |   |                                                                                                                                                                                                                                                                                                                                      |  |  |
|---------------------------------------------------|---|--------------------------------------------------------------------------------------------------------------------------------------------------------------------------------------------------------------------------------------------------------------------------------------------------------------------------------------|--|--|
| Business Name                                     | : | JEET PORLITRY FARM                                                                                                                                                                                                                                                                                                                   |  |  |
| Location                                          | : | Chandipur Bagha, Rajshahi .                                                                                                                                                                                                                                                                                                          |  |  |
| Total Investment in BDT                           | : | BDT-82,500/-                                                                                                                                                                                                                                                                                                                         |  |  |
| Financing                                         | : | Self BDT 32,500/-(from existing business)39%                                                                                                                                                                                                                                                                                         |  |  |
|                                                   |   | Required Investment BDT 50,000/-(as equity) 61%                                                                                                                                                                                                                                                                                      |  |  |
| Present salary/drawings from business (estimates) | : | BDT 5,000/-                                                                                                                                                                                                                                                                                                                          |  |  |
| Proposed Salary                                   | : | BDT 5,000/-                                                                                                                                                                                                                                                                                                                          |  |  |
| Size of shop                                      | : | 50 ft x 50 ft= 2,500 square ft                                                                                                                                                                                                                                                                                                       |  |  |
| Security of the shop                              | : | No                                                                                                                                                                                                                                                                                                                                   |  |  |
| Implementation                                    | : | <ul> <li>The business is planned to be scaled up by investment in existing goods likes; Hen sales</li> <li>The business is operating by entrepreneur. Existing 02 employee.</li> <li>The farm is own.</li> <li>Collects goods from Rajshahi.</li> <li>Agreed grace period is 3 months.</li> <li>Average 50% gain on sale.</li> </ul> |  |  |