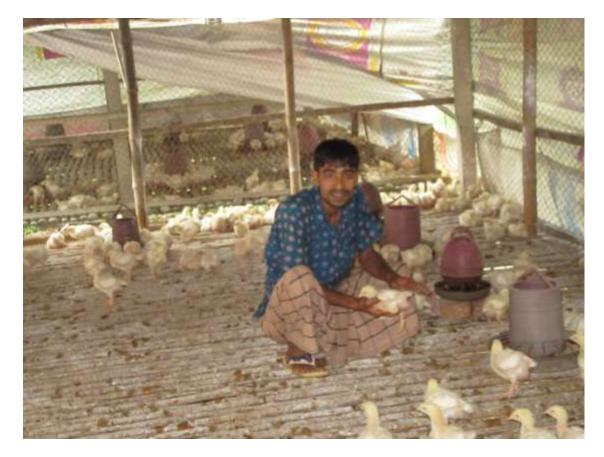

| Proposed Nobin Udyokta Business Info                 |   |                                                                                                                                                                                                                                                                                                                                     |  |  |
|------------------------------------------------------|---|-------------------------------------------------------------------------------------------------------------------------------------------------------------------------------------------------------------------------------------------------------------------------------------------------------------------------------------|--|--|
| Business Name                                        | : | KAYAUM PORLITRY FARM                                                                                                                                                                                                                                                                                                                |  |  |
| Location                                             | : | Chak Narayanpur, Bagha, Rajshahi .                                                                                                                                                                                                                                                                                                  |  |  |
| Total Investment in BDT                              | : | BDT-145,000/-                                                                                                                                                                                                                                                                                                                       |  |  |
| Financing                                            | : | Self BDT 95,000/-(from existing business)66%                                                                                                                                                                                                                                                                                        |  |  |
|                                                      |   | Required Investment BDT 50,000/-(as equity) 34%                                                                                                                                                                                                                                                                                     |  |  |
| Present salary/drawings<br>from business (estimates) | : | BDT 4,000/-                                                                                                                                                                                                                                                                                                                         |  |  |
| Proposed Salary                                      | : | BDT 4,000/-                                                                                                                                                                                                                                                                                                                         |  |  |
| Size of shop                                         | : | 50 ft x 10 ft= 5,000 square ft                                                                                                                                                                                                                                                                                                      |  |  |
| Security of the shop                                 | : | Νο                                                                                                                                                                                                                                                                                                                                  |  |  |
| Implementation                                       | : | <ul> <li>The business is planned to be scaled up by investment in existing goods likes;Hen sales</li> <li>The business is operating by entrepreneur. Existing 02 employee.</li> <li>The farm is own.</li> <li>Collects goods from Rajshahi.</li> <li>Agreed grace period is 3 months.</li> <li>Average 50% gain on sale.</li> </ul> |  |  |