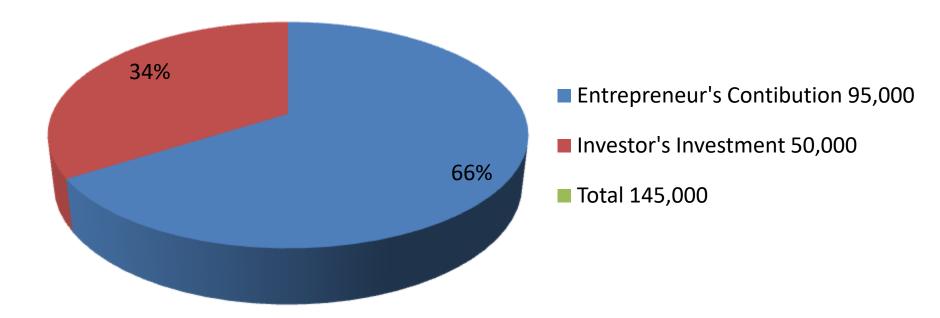

| Proposed Nobin Udyokta Business Info                 |   |                                                                                                                                                                                                                                                                                                                                     |  |  |
|------------------------------------------------------|---|-------------------------------------------------------------------------------------------------------------------------------------------------------------------------------------------------------------------------------------------------------------------------------------------------------------------------------------|--|--|
| Business Name                                        | : | KAYAUM PORLITRY FARM                                                                                                                                                                                                                                                                                                                |  |  |
| Location                                             | : | Chak Narayanpur, Bagha, Rajshahi .                                                                                                                                                                                                                                                                                                  |  |  |
| Total Investment in BDT                              | : | BDT-145,000/-                                                                                                                                                                                                                                                                                                                       |  |  |
| Financing                                            | : | Self BDT 95,000/-(from existing business)66%                                                                                                                                                                                                                                                                                        |  |  |
|                                                      |   | Required Investment BDT 50,000/-(as equity) 34%                                                                                                                                                                                                                                                                                     |  |  |
| Present salary/drawings<br>from business (estimates) | : | BDT 4,000/-                                                                                                                                                                                                                                                                                                                         |  |  |
| Proposed Salary                                      | : | BDT 4,000/-                                                                                                                                                                                                                                                                                                                         |  |  |
| Size of shop                                         | : | 50 ft x 10 ft= 5,000 square ft                                                                                                                                                                                                                                                                                                      |  |  |
| Security of the shop                                 | : | Νο                                                                                                                                                                                                                                                                                                                                  |  |  |
| Implementation                                       | : | <ul> <li>The business is planned to be scaled up by investment in existing goods likes;Hen sales</li> <li>The business is operating by entrepreneur. Existing 02 employee.</li> <li>The farm is own.</li> <li>Collects goods from Rajshahi.</li> <li>Agreed grace period is 3 months.</li> <li>Average 50% gain on sale.</li> </ul> |  |  |

| Investment Breakdown |          |          |                |  |
|----------------------|----------|----------|----------------|--|
| Particulars          | Existing | Proposed | Proposed Total |  |
| Hen                  | 95,000   | 0        | 95,000         |  |
| Food                 | 0        | 40,000   | 40,000         |  |
| Medicine             | 0        | 10,000   | 10,000         |  |
|                      |          |          |                |  |
|                      |          |          |                |  |
| Total                | 95,000   | 50,000   | 145,000        |  |