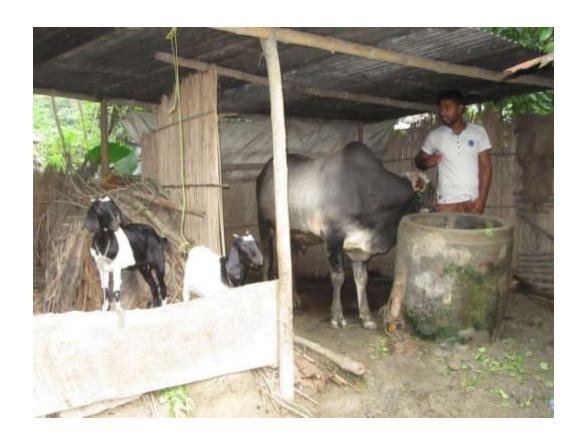

#### **Proposed NU Business Name: RAFIQUL GORUR KHAMAR**



Project identification and prepared by: Monoj kumar sarkar, Bagha Unit, Rajshahi

Project verified by: MD. Abdul Mannan Talukder



| Brief Bio of The Proposed Nobin Udyokta                                                                                                         |       |                                                                                                                                                                                                  |  |  |
|-------------------------------------------------------------------------------------------------------------------------------------------------|-------|----------------------------------------------------------------------------------------------------------------------------------------------------------