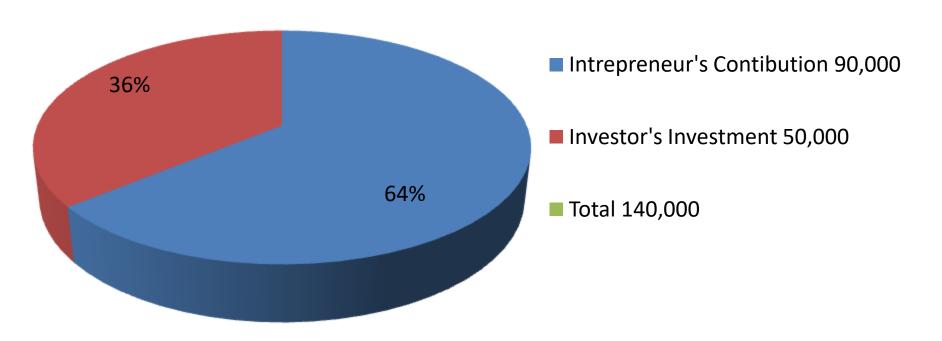

| Proposed Nobin Udyokta Business Info              |   |                                                                                                                                                                                                                                                                                              |  |  |  |
|---------------------------------------------------|---|----------------------------------------------------------------------------------------------------------------------------------------------------------------------------------------------------------------------------------------------------------------------------------------------|--|--|--|
| Business Name                                     | : | RAFIQUL GORUR KHAMAR                                                                                                                                                                                                                                                                         |  |  |  |
| Location                                          | : | Gouroangpur,Bagha,Rajshahi .                                                                                                                                                                                                                                                                 |  |  |  |
| Total Investment in BDT                           | : | BDT-140,000/-                                                                                                                                                                                                                                                                                |  |  |  |
| Financing                                         | : | Self BDT 90,000/-(from existing business)64% Required Investment BDT 50,000/-(as equity) 36%                                                                                                                                                                                                 |  |  |  |
| Present salary/drawings from business (estimates) | : | BDT 4,000/-                                                                                                                                                                                                                                                                                  |  |  |  |
| Proposed Salary                                   | : | BDT 4,000/-                                                                                                                                                                                                                                                                                  |  |  |  |
| Size of shop                                      | • | 15 ft x 15 ft= 225 square ft                                                                                                                                                                                                                                                                 |  |  |  |
| Security of the shop                              | • | -                                                                                                                                                                                                                                                                                            |  |  |  |
| Implementation                                    | • | <ul> <li>The business is planned to be scaled up by investment in existing goods like; Ox Sale.</li> <li>The business is operating by entrepreneur. Existing no employees.</li> <li>The farm is own.</li> <li>Agreed grace period is 3 months.</li> <li>Average 50% gain on sale.</li> </ul> |  |  |  |

| Investment Breakdown |          |          |                       |  |  |
|----------------------|----------|----------|-----------------------|--|--|
| Particulars          | Existing | Proposed | <b>Proposed Total</b> |  |  |
| Ox (2x30,000)        | 90,000   | 40,000   | 130,000               |  |  |
| Food                 | 0        | 10,000   | 10,000                |  |  |
| Total                | 90,000   | 50,000   | 140,000               |  |  |