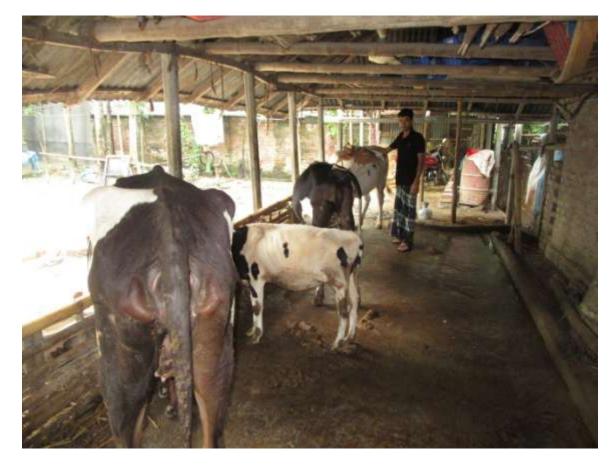

#### Proposed NU Business Name: SUJON DAIRY FARM



Project identification and prepared by: Monoj kumar sarkar, Bagha Unit, Rajshahi

Project verified by: MD. Abdul Mannan Talukder



Grameen Shakti Samajik Byabosha Ltd.

| Brief Bio of The Proposed Nobin Udyokta                                                                                                                        |       |                                                                                                                                                                                                         |  |  |
|----------------------------------------------------------------------------------------------------------------------------------------------------------------|-------|-------------------------------------------------------------------------------