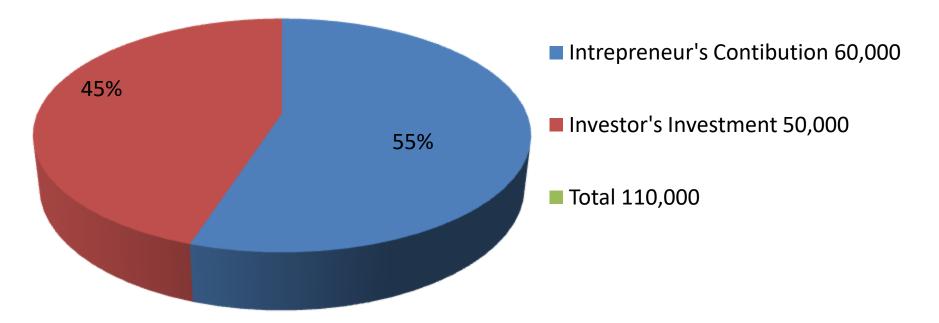

|
| 19,000  | 38,000                                                                                                                                                         |
|         | 110,000<br>55,000<br>55,000<br>55,000<br>9,000<br>0<br>9,000<br>0<br>1,200<br>24,000<br>0<br>24,000<br>0<br>0<br>0<br>0<br>0<br>0<br>0<br>0<br>1,200<br>36,000 |

| Investment Breakdown |          |          |                |  |  |
|----------------------|----------|----------|----------------|--|--|
| Particulars          | Existing | Proposed | Proposed Total |  |  |
| Ox (2x30,000)        | 60,000   | 40,000   | 100,000        |  |  |
| Food                 | 0        | 10,000   | 10,000         |  |  |
| Total                | 60,000   | 50,000   | 110,000        |  |  |

**Source of Finance** 



| Financial Projection (BDT)        |       |         |          |          |                      |  |
|-----------------------------------|-------|---------|----------|----------|----------------------|--|
| Particular                        | Daily | Monthly | 1st Year | 2nd Year | 3 <sup>rd</sup> Year |  |
| Revenue (sales)                   |       |         |          |          |                      |  |
| Ox sale                           |       | 120,000 | 240,000  | 252,000  | 264,600              |  |
|                                   |       |         |          |          |                      |  |
| Total Sales (A)                   |       | 120,000 | 240,000  | 252,000  | 264,600              |  |
| Less. Variable Expense            |       |         |          |