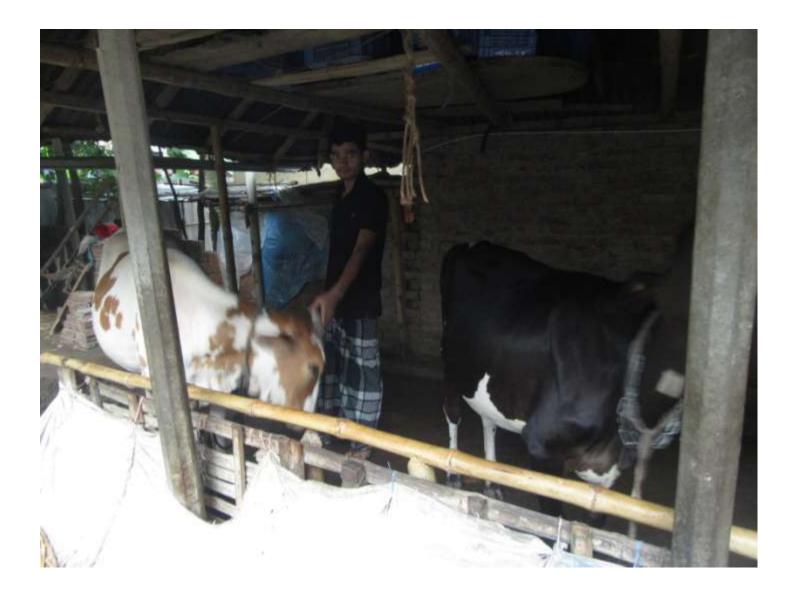

| Proposed Nobin Udyokta Business Info                 |   |                                                                                                                                                                                                                                                                                              |  |  |  |
|------------------------------------------------------|---|----------------------------------------------------------------------------------------------------------------------------------------------------------------------------------------------------------------------------------------------------------------------------------------------|--|--|--|
| Business Name                                        | : | SUJON DAIRY FARM                                                                                                                                                                                                                                                                             |  |  |  |
| Location                                             | : | Jotkadirpur <bagha,rajshahi.< td=""></bagha,rajshahi.<>                                                                                                                                                                                                                                      |  |  |  |
| Total Investment in BDT                              | : | BDT-110,000/-                                                                                                                                                                                                                                                                                |  |  |  |
| Financing                                            | : | Self BDT 60,000/-(from existing business)55%<br>Required Investment BDT 50,000/-(as equity) 45%                                                                                                                                                                                              |  |  |  |
| Present salary/drawings<br>from business (estimates) | : | BDT 4,000/-                                                                                                                                                                                                                                                                                  |  |  |  |
| Proposed Salary                                      | : | BDT 4,000/-                                                                                                                                                                                                                                                                                  |  |  |  |
| Size of shop                                         | : | 20 ft x 20 ft= 400 square ft                                                                                                                                                                                                                                                                 |  |  |  |
| Security of the shop                                 | : | _                                                                                                                                                                                                                                                                                            |  |  |  |
| Implementation                                       | : | <ul> <li>The business is planned to be scaled up by investment in existing goods like; Ox Sale.</li> <li>The business is operating by entrepreneur. Existing no employees.</li> <li>The farm is own.</li> <li>Agreed grace period is 3 months.</li> <li>Average 50% gain on sale.</li> </ul> |  |  |  |

| Investment Breakdown |          |          |                |  |  |
|----------------------|----------|----------|----------------|--|--|
| Particulars          | Existing | Proposed | Proposed Total |  |  |
| Ox (2x30,000)        | 60,000   | 40,000   | 100,000        |  |  |
| Food                 | 0        | 10,000   | 10,000         |  |  |
| Total                | 60,000   | 50,000   | 110,000        |  |  |

Pictures