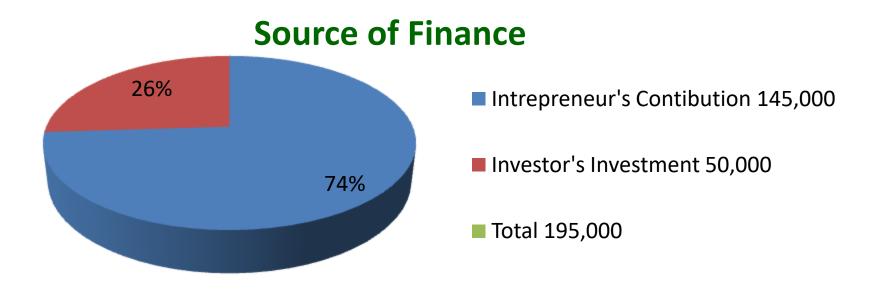

| Proposed Nobin Udyokta Business Info                 |   |                                                                                                                                                                                                                                                                                                                           |  |  |  |
|------------------------------------------------------|---|---------------------------------------------------------------------------------------------------------------------------------------------------------------------------------------------------------------------------------------------------------------------------------------------------------------------------|--|--|--|
| Business Name                                        | : | MA BABAER DOYA VARAITI STORE                                                                                                                                                                                                                                                                                              |  |  |  |
| Location                                             | : | Monigram , Bagha, Rajshahi .                                                                                                                                                                                                                                                                                              |  |  |  |
| Total Investment in BDT                              | : | BDT 195,000/-                                                                                                                                                                                                                                                                                                             |  |  |  |
| Financing                                            | : | Self BDT 145,000/-(from existing business) 74%<br>Required Investment BDT 50,000/-(as equity) 26%                                                                                                                                                                                                                         |  |  |  |
| Present salary/drawings<br>from business (estimates) | : | BDT 4,000/-                                                                                                                                                                                                                                                                                                               |  |  |  |
| Proposed Salary                                      | : | BDT 4,000/-                                                                                                                                                                                                                                                                                                               |  |  |  |
| Size of shop                                         | : | 10 ft x 20 ft= 200 square ft                                                                                                                                                                                                                                                                                              |  |  |  |
| Security of the shop                                 | : | BDT -100,000                                                                                                                                                                                                                                                                                                              |  |  |  |
| Implementation                                       | : | <ul> <li>The business is planned to be scaled up by investment in existing goods like; Melamine; Plastic; Grocery etc Item.</li> <li>Average 10% gain on sale.</li> <li>The business is operating by entrepreneur. Existing no employees.</li> <li>The shop is Rent.</li> <li>Agreed grace period is 3 months.</li> </ul> |  |  |  |

| Investment Breakdown |          |          |                |  |  |
|----------------------|----------|----------|----------------|--|--|
| Particulars          | Existing | Proposed | Proposed Total |  |  |
| Plastic Balti        | 10,000   | 0        | 10,000         |  |  |
| Plastic Rak          | 10,000   | 0        | 10,000         |  |  |
| Silver Item          | 15,000   | 0        | 15,000         |  |  |
| Stsnonary Item       | 10,000   |          |                |  |  |
| Plastic Item         |          | 50,000   | 50,000         |  |  |
| Security             | 100,000  |          |                |  |  |
| Total                | 145,000  | 50,000   | 195,000        |  |  |