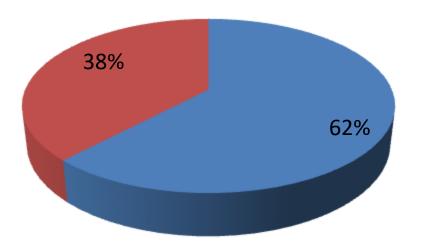

| Proposed Nobin Udyokta Business Info                 |   |                                                                                                                                                                                                                                                                                               |  |  |  |
|------------------------------------------------------|---|-----------------------------------------------------------------------------------------------------------------------------------------------------------------------------------------------------------------------------------------------------------------------------------------------|--|--|--|
| Business Name                                        | : | HAMIDUR DAIRY FARM                                                                                                                                                                                                                                                                            |  |  |  |
| Location                                             | : | Meramotpur, Charghat ,Rajshahi .                                                                                                                                                                                                                                                              |  |  |  |
| Total Investment in BDT                              | : | BDT 130,000/-                                                                                                                                                                                                                                                                                 |  |  |  |
| Financing                                            | : | Self BDT 80,000/-(from existing business)62%<br>Required Investment BDT 50,000/-(as equity) 38%                                                                                                                                                                                               |  |  |  |
| Present salary/drawings<br>from business (estimates) | : | BDT 3,000/-                                                                                                                                                                                                                                                                                   |  |  |  |
| Proposed Salary                                      | : | BDT 3,000/-                                                                                                                                                                                                                                                                                   |  |  |  |
| Size of shop                                         | : | 15 ft x 15 ft= 225 square ft                                                                                                                                                                                                                                                                  |  |  |  |
| Security of the shop                                 | : | -                                                                                                                                                                                                                                                                                             |  |  |  |
| Implementation                                       | : | <ul> <li>The business is planned to be scaled up by investment in existing goods like; Ox Sales.</li> <li>The business is operating by entrepreneur. Existing no employees.</li> <li>The farm is own.</li> <li>Agreed grace period is 3 months.</li> <li>Average 50% gain on sale.</li> </ul> |  |  |  |