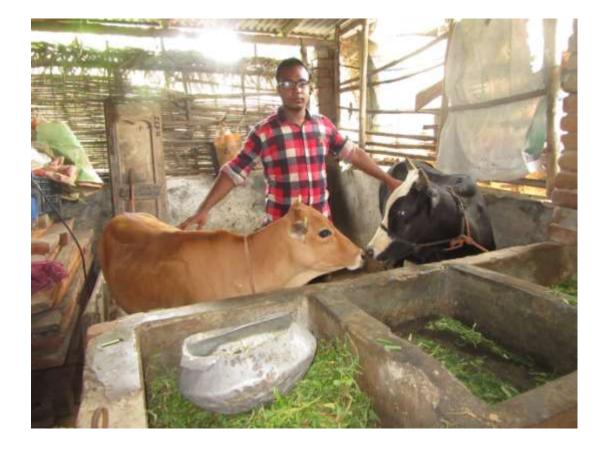

| Proposed Nobin Udyokta Business Info                 |   |                                                                                                                                                                                                                                                                                               |  |  |  |
|------------------------------------------------------|---|-----------------------------------------------------------------------------------------------------------------------------------------------------------------------------------------------------------------------------------------------------------------------------------------------|--|--|--|
| Business Name                                        | : | HAMIDUR DAIRY FARM                                                                                                                                                                                                                                                                            |  |  |  |
| Location                                             | : | Meramotpur, Charghat ,Rajshahi .                                                                                                                                                                                                                                                              |  |  |  |
| Total Investment in BDT                              | : | BDT 130,000/-                                                                                                                                                                                                                                                                                 |  |  |  |
| Financing                                            | : | Self BDT 80,000/-(from existing business)62%<br>Required Investment BDT 50,000/-(as equity) 38%                                                                                                                                                                                               |  |  |  |
| Present salary/drawings<br>from business (estimates) | : | BDT 3,000/-                                                                                                                                                                                                                                                                                   |  |  |  |
| Proposed Salary                                      | : | BDT 3,000/-                                                                                                                                                                                                                                                                                   |  |  |  |
| Size of shop                                         | : | 15 ft x 15 ft= 225 square ft                                                                                                                                                                                                                                                                  |  |  |  |
| Security of the shop                                 | : | -                                                                                                                                                                                                                                                                                             |  |  |  |
| Implementation                                       | : | <ul> <li>The business is planned to be scaled up by investment in existing goods like; Ox Sales.</li> <li>The business is operating by entrepreneur. Existing no employees.</li> <li>The farm is own.</li> <li>Agreed grace period is 3 months.</li> <li>Average 50% gain on sale.</li> </ul> |  |  |  |