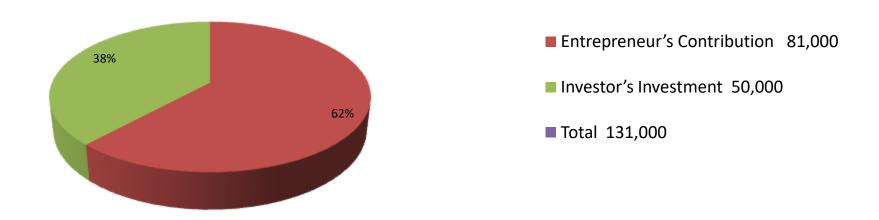

| Proposed Nobin Udyokta Business Info              |   |                                                                                                                                                                                                                                                             |  |  |
|---------------------------------------------------|---|-------------------------------------------------------------------------------------------------------------------------------------------------------------------------------------------------------------------------------------------------------------|--|--|
| Business Name                                     | : | SHAHANAZ POLTY FARM.                                                                                                                                                                                                                                        |  |  |
| Location                                          | : | BALANAGUR.                                                                                                                                                                                                                                                  |  |  |
| Total Investment in BDT                           | : | BDT 131,000/-                                                                                                                                                                                                                                               |  |  |
| Financing                                         | : | Self BDT 81,000/-(from existing business) 62%<br>Required Investment BDT 50000/-(as equity) 38%                                                                                                                                                             |  |  |
| Present salary/drawings from business (estimates) | : | BDT 5,000/-                                                                                                                                                                                                                                                 |  |  |
| Proposed Salary                                   | : | BDT 5,000/-                                                                                                                                                                                                                                                 |  |  |
| Size of shop                                      | : | 24*28=672 squre ft.                                                                                                                                                                                                                                         |  |  |
| Security of the shop                              | : | -                                                                                                                                                                                                                                                           |  |  |
| Implementation                                    | : | <ul> <li>The business is planned to be scaled up by investment in existing goods like. Egg of hen.</li> <li>The business is operating by entrepreneur. Existing no employee.</li> <li>The farm is own.</li> <li>Agreed grace period is 3 months.</li> </ul> |  |  |

| Investment Breakdown     |          |          |        |  |  |
|--------------------------|----------|----------|--------|--|--|
|                          | Existing | proposed |        |  |  |
| Hen                      | 81000    |          | 81000  |  |  |
| Feed and medicine of hen |          | 50000    | 50000  |  |  |
| Total                    | 81000    | 50000    | 131000 |  |  |