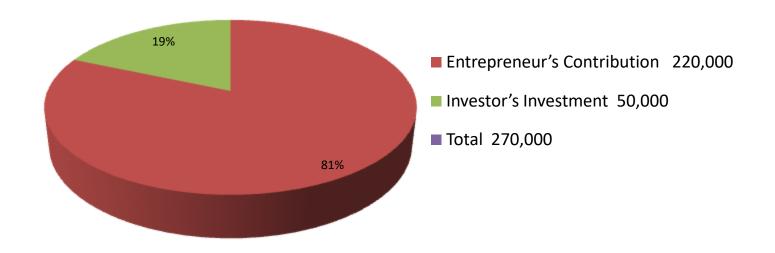

| Investment Breakdown |          |          |        |  |  |
|----------------------|----------|----------|--------|--|--|
|                      | Existing | proposed |        |  |  |
| Cow                  | 220000   | 50000    | 270000 |  |  |
| Total                | 220000   | 50000    | 270000 |  |  |