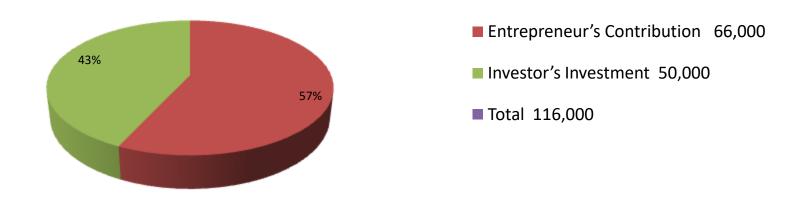

| Proposed Nobin Udyokta Business Info              |   |                                                                                                                                                                                                                                                             |  |  |
|---------------------------------------------------|---|-------------------------------------------------------------------------------------------------------------------------------------------------------------------------------------------------------------------------------------------------------------|--|--|
| Business Name                                     | : | MUKOL POLTY KAMAR.                                                                                                                                                                                                                                          |  |  |
| Location                                          | : | BALANAGUR.                                                                                                                                                                                                                                                  |  |  |
| Total Investment in BDT                           | : | BDT 116,000/-                                                                                                                                                                                                                                               |  |  |
| Financing                                         | : | Self BDT 66,000/-(from existing business) 57% Required Investment BDT 50000/-(as equity) 43%                                                                                                                                                                |  |  |
| Present salary/drawings from business (estimates) | : | BDT 5,000/-                                                                                                                                                                                                                                                 |  |  |
| Proposed Salary                                   | : | BDT 5,000/-                                                                                                                                                                                                                                                 |  |  |
| Size of shop                                      | : | 21*38=798 squre ft.                                                                                                                                                                                                                                         |  |  |
| Security of the shop                              | : |                                                                                                                                                                                                                                                             |  |  |
| Implementation                                    | : | <ul> <li>The business is planned to be scaled up by investment in existing goods like. Egg of hen.</li> <li>The business is operating by entrepreneur. Existing no employee.</li> <li>The farm is own.</li> <li>Agreed grace period is 3 months.</li> </ul> |  |  |

| Investment Breakdown     |          |          |        |  |  |
|--------------------------|----------|----------|--------|--|--|
|                          | Existing | proposed |        |  |  |
| Hen                      | 66000    |          | 66000  |  |  |
| Feed and medicine of hen |          | 50000    | 50000  |  |  |
| Total                    | 66000    | 50000    | 116000 |  |  |