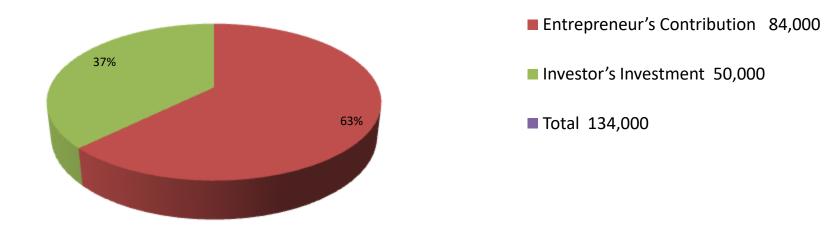

| Investment Breakdown |          |          |        |  |  |
|----------------------|----------|----------|--------|--|--|
|                      | Existing | proposed |        |  |  |
| Hen                  | 84000    |          | 84000  |  |  |
| Feed of hen          |          | 50000    | 50000  |  |  |
| Total                | 84000    | 50000    | 134000 |  |  |