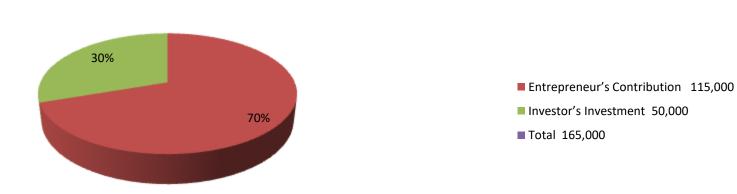

| Proposed Nobin Udyokta Business Info              |   |                                                                                                                                                                                                                                                                                                                                                                                                  |  |  |  |  |
|---------------------------------------------------|---|--------------------------------------------------------------------------------------------------------------------------------------------------------------------------------------------------------------------------------------------------------------------------------------------------------------------------------------------------------------------------------------------------|--|--|--|--|
| Business Name                                     | : | SHIMUL GORUR KHAMAR                                                                                                                                                                                                                                                                                                                                                                              |  |  |  |  |
| Location                                          | : | Mirzapur, Mochmoil, Bagmara, Rajshahi                                                                                                                                                                                                                                                                                                                                                            |  |  |  |  |
| Total Investment in BDT                           | : | BDT 1,65,000/-                                                                                                                                                                                                                                                                                                                                                                                   |  |  |  |  |
| Financing                                         | : | Self BDT 1,15,000/-(from existing business) 70% Required Investment BDT 50,000/-(as equity) 30%                                                                                                                                                                                                                                                                                                  |  |  |  |  |
| Present salary/drawings from business (estimates) | : | BDT 5,000/-                                                                                                                                                                                                                                                                                                                                                                                      |  |  |  |  |
| Proposed Salary                                   | : | BDT 5,000/-                                                                                                                                                                                                                                                                                                                                                                                      |  |  |  |  |
| Size of shop                                      | : | 10 ft x 20 ft= 200 Scft                                                                                                                                                                                                                                                                                                                                                                          |  |  |  |  |
| Implementation                                    | : | <ul> <li>The business is planned to be scaled up by investment in existing; Cow item.</li> <li>Average 100% gain on sale.</li> <li>The business is operating by entrepreneur. Existing No employees. After getting equity fund no employee will be appointed.</li> <li>The shop is No Rent</li> <li>Collects goods from Cidirhat, Rajshahi.</li> <li>Agreed grace period is 3 months.</li> </ul> |  |  |  |  |

| investment breakdown |          |               |                 |     |               |                 |               |
|----------------------|----------|---------------|-----------------|-----|---------------|-----------------|---------------|
|                      | Proposed |               |                 |     |               |                 |               |
| Particulars          | Qty.     | Unit<br>Price | Amount<br>(BDT) | Qty | Unit<br>Price | Amount<br>(BDT) | Proposed Tota |
| Gavi                 | 1        | 55000         | 55,000          | -   | ı             | -               | 55,000        |
| Ox goru              | 2        | 30000         | 60,000          | 1   | 50000         | 50,000          | 1,10,000      |
|                      |          |               |                 |     |               |                 |               |
|                      |          |               |                 |     |               |                 |               |
|                      |          |               |                 |     |               |                 |               |
|                      |          |               |                 |     |               |                 |               |
|                      |          |               |                 |     |               |                 |               |
|                      |          |               |                 |     |               |                 |               |
|                      |          |               |                 |     |               |                 |               |
| Total                | 3        |               | 1,15,000        | 1   |               | 50,000          | 1,65,000      |