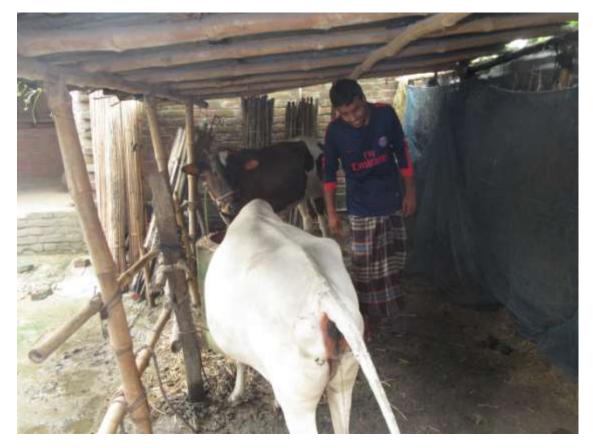

#### **Proposed NU Business Name: SHIMUL GORUR KHAMAR**



Project identification and prepared by: Md. Rokon Uddin, Mohanpur Unit, Rajshahi

Project verified by: Md. Abdul Mannan Talukder



| Brief Bio of The Proposed Nobin Udyokta                                                                                                        |       |                                                                                                                                                                                          |  |  |  |  |
|------------------------------------------------------------------------------------------------------------------------------------------------|-------|--------------------------------------------------------------------------------------------------------------------------------------------------------------