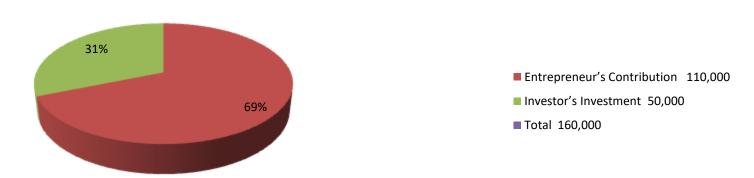

| Proposed Nobin Udyokta Business Info              |   |                                                                                                                                                                                                                                                                                                                                                                                                  |  |  |  |  |  |
|---------------------------------------------------|---|--------------------------------------------------------------------------------------------------------------------------------------------------------------------------------------------------------------------------------------------------------------------------------------------------------------------------------------------------------------------------------------------------|--|--|--|--|--|
| Business Name                                     | : | NIROB GORUR KHAMAR                                                                                                                                                                                                                                                                                                                                                                               |  |  |  |  |  |
| Location                                          | : | Rokhitpara, Bagmara, Rajshahi                                                                                                                                                                                                                                                                                                                                                                    |  |  |  |  |  |
| Total Investment in BDT                           | : | BDT 1,60,000/-                                                                                                                                                                                                                                                                                                                                                                                   |  |  |  |  |  |
| Financing                                         | : | Self BDT 1,10,000/-(from existing business) 69% Required Investment BDT 50,000/-(as equity) 31%                                                                                                                                                                                                                                                                                                  |  |  |  |  |  |
| Present salary/drawings from business (estimates) | : | BDT 5,000/-                                                                                                                                                                                                                                                                                                                                                                                      |  |  |  |  |  |
| Proposed Salary                                   | : | BDT 5,000/-                                                                                                                                                                                                                                                                                                                                                                                      |  |  |  |  |  |
| Size of shop                                      | : | 20 ft x 10 ft= 200 Scft                                                                                                                                                                                                                                                                                                                                                                          |  |  |  |  |  |
| Implementation                                    | : | <ul> <li>The business is planned to be scaled up by investment in existing; Cow item.</li> <li>Average 100% gain on sale.</li> <li>The business is operating by entrepreneur. Existing No employees. After getting equity fund no employee will be appointed.</li> <li>The shop is No Rent</li> <li>Collects goods from Cidirhat, Rajshahi.</li> <li>Agreed grace period is 3 months.</li> </ul> |  |  |  |  |  |

| ilivestillelit breakuowii |      |               |                 |     |               |                 |               |  |  |
|---------------------------|------|---------------|-----------------|-----|---------------|-----------------|---------------|--|--|
| Existing                  |      |               |                 |     | Proposed      |                 |               |  |  |
| Particulars               | Qty. | Unit<br>Price | Amount<br>(BDT) | Qty | Unit<br>Price | Amount<br>(BDT) | Proposed Tota |  |  |
| Ox goru                   | 2    | 60000         | 60,000          | 1   | 50000         | 50,000          | 1,10,000      |  |  |
| Gavi goru                 | 1    | 50000         | 50,000          | -   | -             | -               | 50,000        |  |  |
|                           |      |               |                 |     |               |                 |               |  |  |
|                           |      |               |                 |     |               |                 |               |  |  |
|                           |      |               |                 |     |               |                 |               |  |  |
|                           |      |               |                 |     |               |                 |               |  |  |
|                           |      |               |                 |     |               |                 |               |  |  |
|                           |      |               |                 |     |               |                 |               |  |  |
|                           |      |               |                 |     |               |                 |               |  |  |
| Total                     | 3    |               | 1,10,000        | 1   |               | 50,000          | 1,60,000      |  |  |